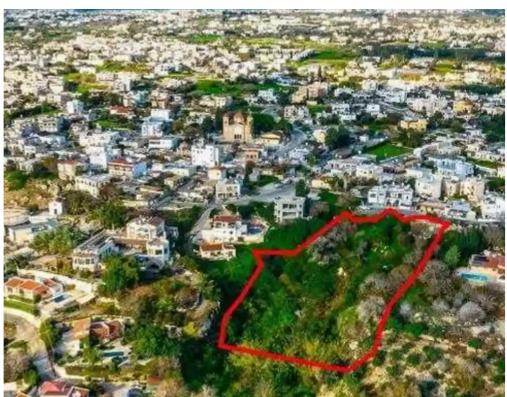

## Residential land 5686 m<sup>2</sup>

Paphos, Melanos-Chlorakas-8220, Cyprus

**Offered at:** €229,500

**Estate ID:** 75507

**Ref:** ba4525611

Total plot's-land's area: **5686 m²** 

Coverage: 25 %

Density: 30 %

Available from: 2024-10-27

Offered at: **229,50** 

Type: Residential

"""The property is a 50% share of a residential field in Chloraka. It is located 50m from Eleftherias avenue and 200m from Panagia Chrysoaimatousis church. The field has a total area of 5,686sqm and Gordian's share corresponds approximately to 2,843sqm. The property offers distant views of the sea and close proximity to all amenities."""...

## **Estate on map:**