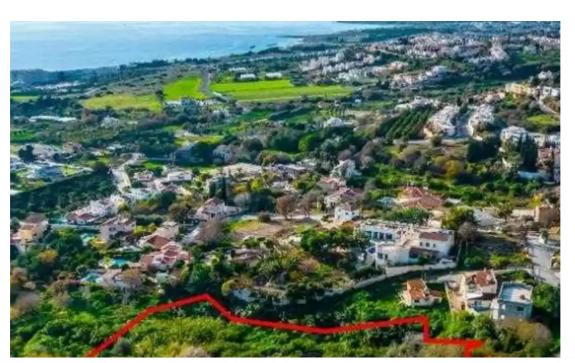

## Residential land 5686 m<sup>2</sup>

Paphos, Melanos-Chlorakas-8220, Cyprus

**Offered at:** €229,500

**Estate ID:** 75507

**Ref:** ba4525611

Total plot's-land's area: **5686 m²** 

Coverage: 25 %

Density: 30 %

Available from: 2024-10-27

Offered at: **229,50** 

Type: Residential

"""The property is a 50% share of a residential field in Chloraka. It is located 50m from Eleftherias avenue and 200m from Panagia Chrysoaimatousis church. The field has a total area of 5,686sqm and Gordian's share corresponds approximately to 2,843sqm. The property offers distant views of the sea and close proximity to all amenities."""...

## **Estate on map:**