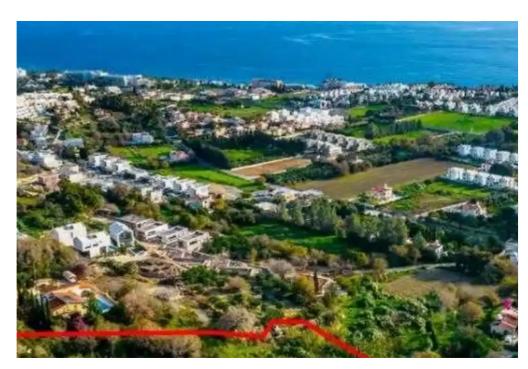

## Residential land 5686 m<sup>2</sup>

Paphos, Melanos-Chlorakas-8220, Cyprus

**Offered at:** €229,500

**Estate ID:** 75507

**Ref:** ba4525611

Total plot's-land's area: **5686 m²** 

Coverage: 25 %

Density: 30 %

Available from: 2024-10-27

Offered at: **229,50** 

Type: Residential

"""The property is a 50% share of a residential field in Chloraka. It is located 50m from Eleftherias avenue and 200m from Panagia Chrysoaimatousis church. The field has a total area of 5,686sqm and Gordian's share corresponds approximately to 2,843sqm. The property offers distant views of the sea and close proximity to all amenities."""...

## **Estate on map:**