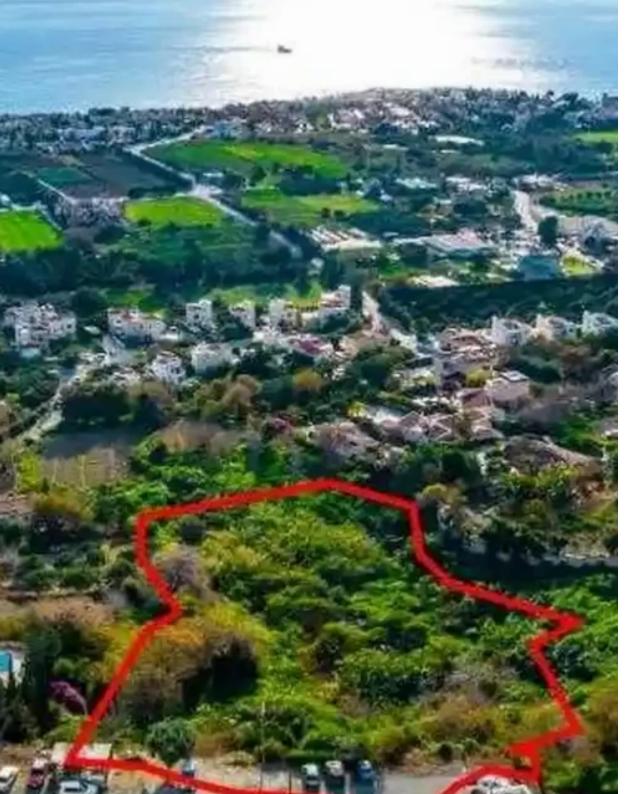

## Residential land 5686 m<sup>2</sup>

Paphos, Melanos-Chlorakas-8220, Cyprus

**Offered at:** €229,500

**Estate ID:** 75507

**Ref:** ba4525611

Total plot's-land's area: **5686 m²** 

Coverage: 25 %

Density: 30 %

Available from: 2024-10-27

Offered at: **229,50** 

Type: Residential

"""The property is a 50% share of a residential field in Chloraka. It is located 50m from Eleftherias avenue and 200m from Panagia Chrysoaimatousis church. The field has a total area of 5,686sqm and Gordian's share corresponds approximately to 2,843sqm. The property offers distant views of the sea and close proximity to all amenities."""...

## **Estate on map:**