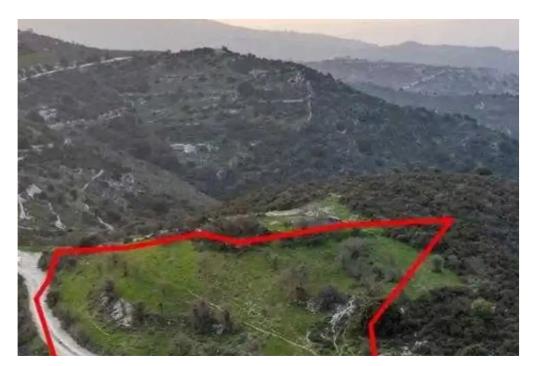

## Agricultural land 4348 m<sup>2</sup>

Paphos, Salamiou-8620, Cyprus

**Offered at:** €5,500

**Estate ID:** 75512

**Ref:** ba4532832

Total plot's-land's area: 4348 m²

Coverage: 10 %

Density: 10 %

Available from: 2024-10-27

Offered at: 5,50

Type: **Agricultura**l

"""The property is a 62,5% share of an agricultural field in Salamiou. It is located 1km from Salamiou, 2km from Mesana and 1,2km from Salamiou-Kelokedara road. The field has a land area of 4,348sqm (the corresponding area is approximately 2,717.5sqm) and it is situated 50m from the nearest registered road to the east."""...