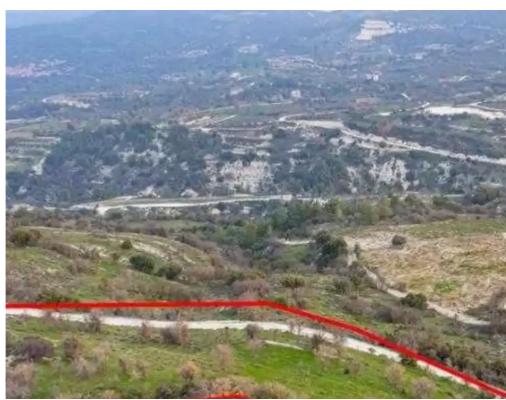

## Agricultural land 4348 m<sup>2</sup>

Paphos, Salamiou-8620, Cyprus

**Offered at:** €5,500

**Estate ID:** 75512

**Ref:** ba4532832

Total plot's-land's area: 4348 m²

Coverage: 10 %

Density: 10 %

Available from: 2024-10-27

Offered at: 5,50

Type: **Agricultura**l

"""The property is a 62,5% share of an agricultural field in Salamiou. It is located 1km from Salamiou, 2km from Mesana and 1,2km from Salamiou-Kelokedara road. The field has a land area of 4,348sqm (the corresponding area is approximately 2,717.5sqm) and it is situated 50m from the nearest registered road to the east."""...