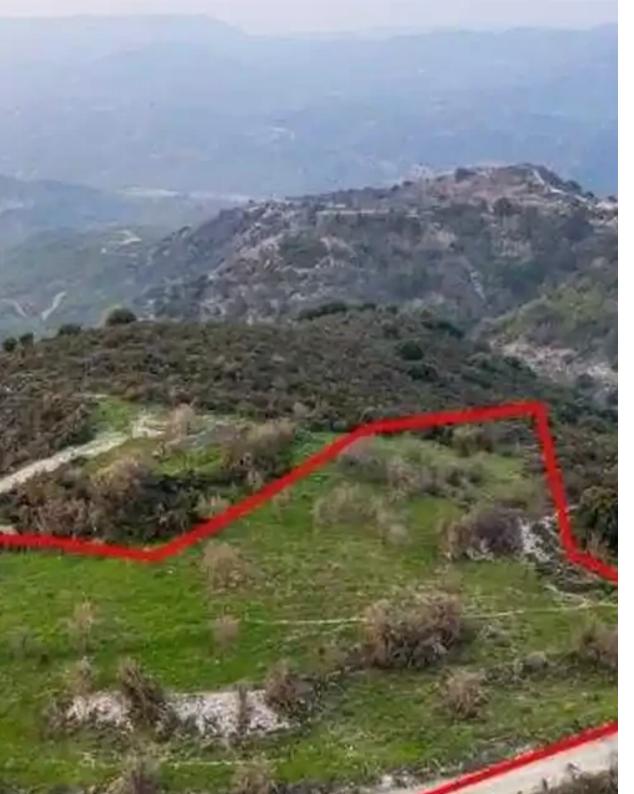

## Agricultural land 4348 m<sup>2</sup>

Paphos, Salamiou-8620, Cyprus

**Offered at:** €5,500

**Estate ID:** 75512

**Ref:** ba4532832

Total plot's-land's area: 4348 m²

Coverage: 10 %

Density: 10 %

Available from: 2024-10-27

Offered at: 5,50

Type: **Agricultura**l

"""The property is a 62,5% share of an agricultural field in Salamiou. It is located 1km from Salamiou, 2km from Mesana and 1,2km from Salamiou-Kelokedara road. The field has a land area of 4,348sqm (the corresponding area is approximately 2,717.5sqm) and it is situated 50m from the nearest registered road to the east."""...