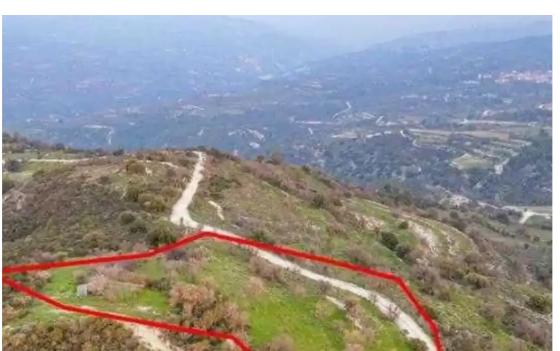

## Agricultural land 4348 m<sup>2</sup>

Paphos, Salamiou-8620, Cyprus

**Offered at:** €5,500

**Estate ID:** 75512

**Ref:** ba4532832

Total plot's-land's area: 4348 m²

Coverage: 10 %

Density: 10 %

Available from: 2024-10-27

Offered at: 5,50

Type: **Agricultura**l

"""The property is a 62,5% share of an agricultural field in Salamiou. It is located 1km from Salamiou, 2km from Mesana and 1,2km from Salamiou-Kelokedara road. The field has a land area of 4,348sqm (the corresponding area is approximately 2,717.5sqm) and it is situated 50m from the nearest registered road to the east."""...