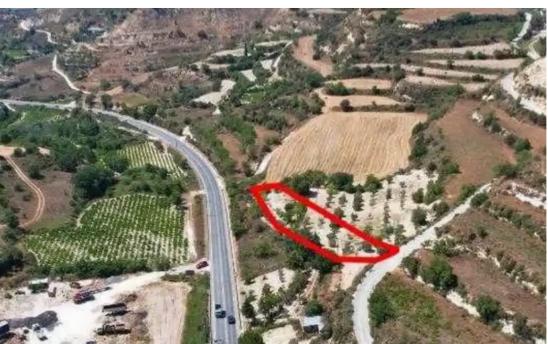

Available from: 2024-10-27

Offered at: 51,30

Type: Residential

"""The property is a residential field in Tsada. It is located 1km from the village's center and 2km from Koili village. The field has an area of 1,649sqm and it can be accessed by a registered road on its western boundary with a frontage of 4m. It offers close proximity to all amenities and easy access to the nearby communities."""...