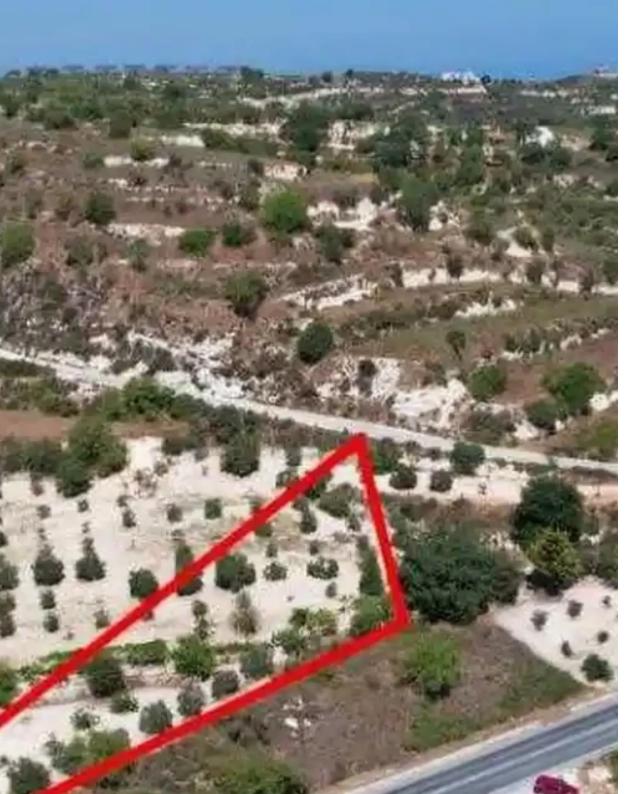

Available from: 2024-10-27

Offered at: 51,30

Type: Residential

"""The property is a residential field in Tsada. It is located 1km from the village's center and 2km from Koili village. The field has an area of 1,649sqm and it can be accessed by a registered road on its western boundary with a frontage of 4m. It offers close proximity to all amenities and easy access to the nearby communities."""...