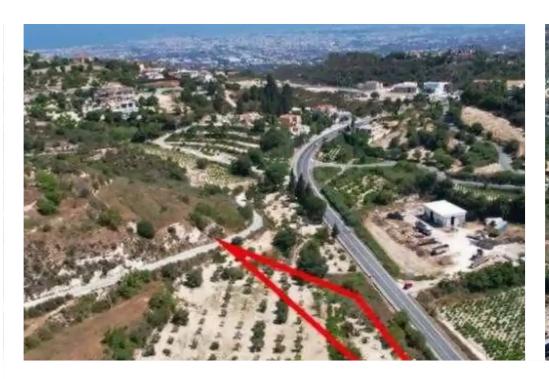

Available from: 2024-10-27

Offered at: 51,30

Type: Residential

"""The property is a residential field in Tsada. It is located 1km from the village's center and 2km from Koili village. The field has an area of 1,649sqm and it can be accessed by a registered road on its western boundary with a frontage of 4m. It offers close proximity to all amenities and easy access to the nearby communities."""...