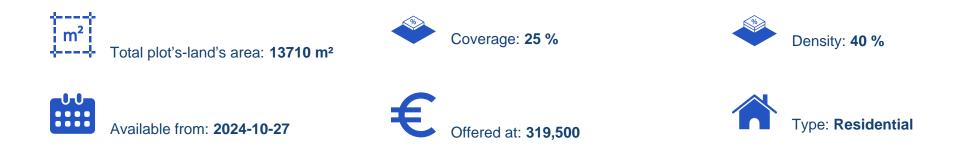

## Residential land 13710 m<sup>2</sup>

Paphos, Primary-Schoold-Geroskipou-8200, Cyprus

Offered at: €319,500 Estate ID: 75516 Ref: ba4955117

""The property is a share (67%) of a residential field in Geroskipou. It is located 1km from Pafiako Stadium and the Nicosia - Limassol highway. The field has a total land area of 13,710sqm and Gordian's share corresponds approximately to 9,186sqm. It benefits from a 20m road access. It offers proximity to the beach, supermarkets, universities, hospitals, and to the city centre. There is a distribution agreement in place.""...