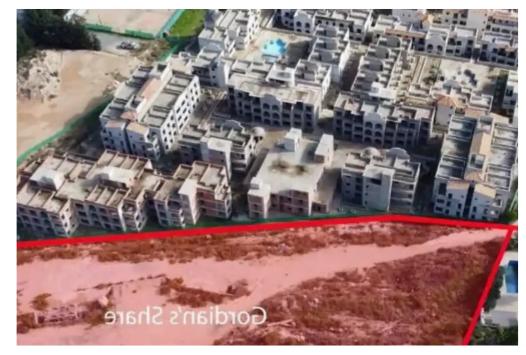

## Residential land 13710 m<sup>2</sup>

Paphos, Primary-Schoold-Geroskipou-8200, Cyprus

Offered at: €319,500 Estate ID: 75516 Ref: ba4955117

""The property is a share (67%) of a residential field in Geroskipou. It is located 1km from Pafiako Stadium and the Nicosia - Limassol highway. The field has a total land area of 13,710sqm and Gordian's share corresponds approximately to 9,186sqm. It benefits from a 20m road access. It offers proximity to the beach, supermarkets, universities, hospitals, and to the city centre. There is a distribution agreement in place.""...