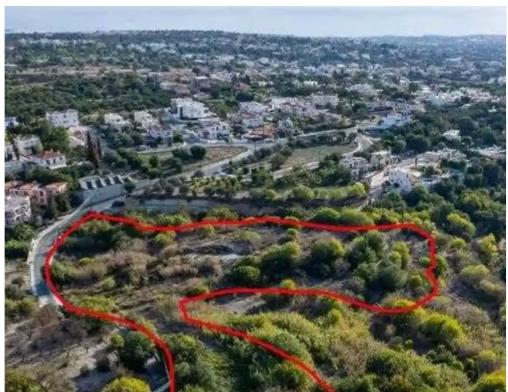

## Residential land 9150 m<sup>2</sup>

Paphos, Mesogi-8280, Cyprus

**Offered at:** €600,000

**Estate ID:** 75518

**Ref:** ba4983905

Total plot's-land's area: 9150 m²

Coverage: 50 %

Density: 90 %

Available from: 2024-10-27

Offered at: 600,000

Type: Residential

""""The property is a residential field in Mesogi. It is located 500m from Mesogi centre and 800m from Mesa Chorio. The field has an area of 9,150sqm. It offers close proximity to all amenities and easy access to the main road to Paphos center. The immediate area is residential and it mainly consists of old traditional and modern holiday houses, building blocks of apartments, and empty residential fields.""""...