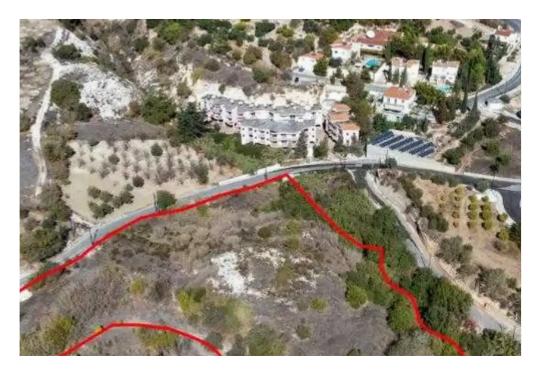

## Residential land 9150 m<sup>2</sup>

Paphos, Mesogi-8280, Cyprus

**Offered at:** €600,000

**Estate ID:** 75518

**Ref:** ba4983905

Total plot's-land's area: 9150 m²

Coverage: 50 %

Density: 90 %

Available from: 2024-10-27

Offered at: 600,000

Type: Residential

""""The property is a residential field in Mesogi. It is located 500m from Mesogi centre and 800m from Mesa Chorio. The field has an area of 9,150sqm. It offers close proximity to all amenities and easy access to the main road to Paphos center. The immediate area is residential and it mainly consists of old traditional and modern holiday houses, building blocks of apartments, and empty residential fields.""""...