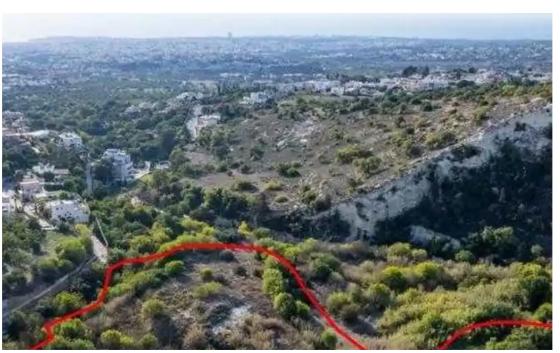

## Residential land 9150 m<sup>2</sup>

Paphos, Mesogi-8280, Cyprus

**Offered at:** €600,000

**Estate ID:** 75518

**Ref:** ba4983905

Total plot's-land's area: 9150 m²

Coverage: 50 %

Density: 90 %

Available from: 2024-10-27

Offered at: 600,000

Type: Residential

""""The property is a residential field in Mesogi. It is located 500m from Mesogi centre and 800m from Mesa Chorio. The field has an area of 9,150sqm. It offers close proximity to all amenities and easy access to the main road to Paphos center. The immediate area is residential and it mainly consists of old traditional and modern holiday houses, building blocks of apartments, and empty residential fields.""""...