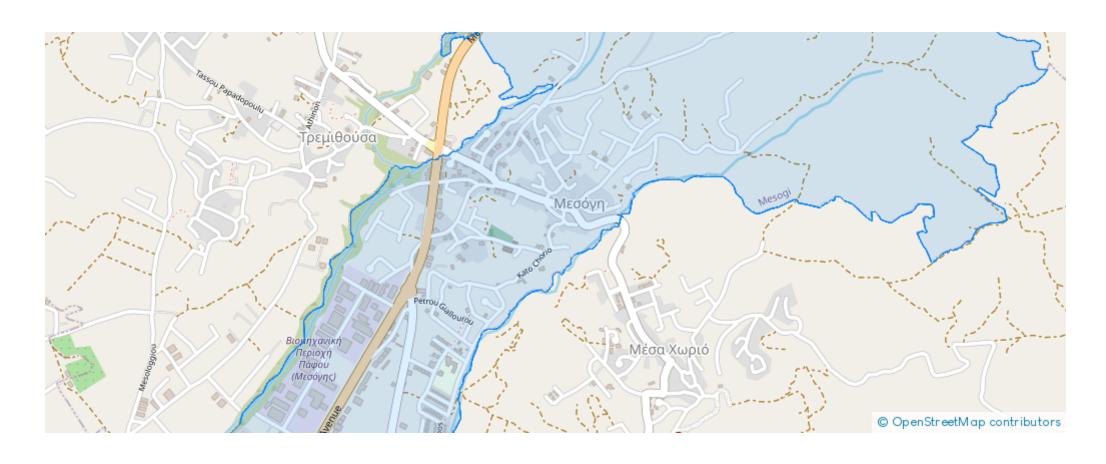

## Residential land 9150 m<sup>2</sup>

Paphos, Mesogi-8280, Cyprus

**Offered at:** €600,000

**Estate ID:** 75518

**Ref:** ba4983905











Total plot's-land's area: 9150 m²



Coverage: 50 %



Density: 90 %



Available from: 2024-10-27



Offered at: 600,000



Type: Residential

""""The property is a residential field in Mesogi. It is located 500m from Mesogi centre and 800m from Mesa Chorio. The field has an area of 9,150sqm. It offers close proximity to all amenities and easy access to the main road to Paphos center. The immediate area is residential and it mainly consists of old traditional and modern holiday houses, building blocks of apartments, and empty residential fields.""""...

## **Estate on map:**