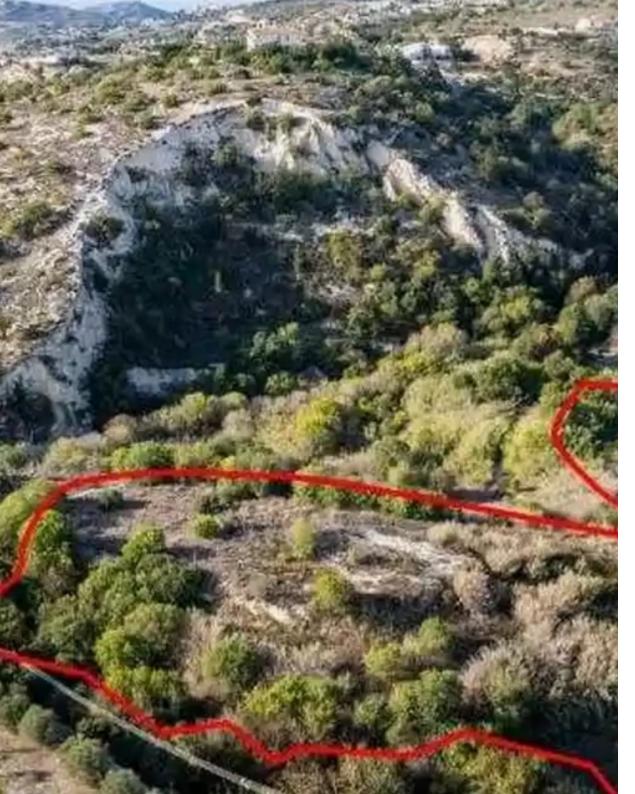

## Residential land 9150 m<sup>2</sup>

Paphos, Mesogi-8280, Cyprus

**Offered at:** €600,000

**Estate ID:** 75518

**Ref:** ba4983905

Total plot's-land's area: 9150 m²

Coverage: 50 %

Density: 90 %

Available from: 2024-10-27

Offered at: 600,000

Type: Residential

""""The property is a residential field in Mesogi. It is located 500m from Mesogi centre and 800m from Mesa Chorio. The field has an area of 9,150sqm. It offers close proximity to all amenities and easy access to the main road to Paphos center. The immediate area is residential and it mainly consists of old traditional and modern holiday houses, building blocks of apartments, and empty residential fields.""""...