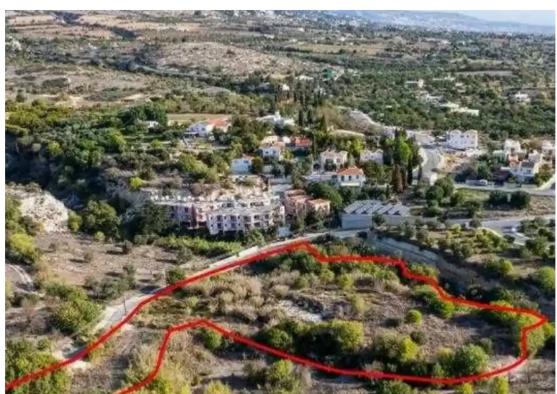

## Residential land 9150 m<sup>2</sup>

Paphos, Mesogi-8280, Cyprus

**Offered at:** €600,000

**Estate ID:** 75518

**Ref:** ba4983905

Total plot's-land's area: 9150 m²

Coverage: 50 %

Density: 90 %

Available from: 2024-10-27

Offered at: 600,000

Type: Residential

""""The property is a residential field in Mesogi. It is located 500m from Mesogi centre and 800m from Mesa Chorio. The field has an area of 9,150sqm. It offers close proximity to all amenities and easy access to the main road to Paphos center. The immediate area is residential and it mainly consists of old traditional and modern holiday houses, building blocks of apartments, and empty residential fields.""""...