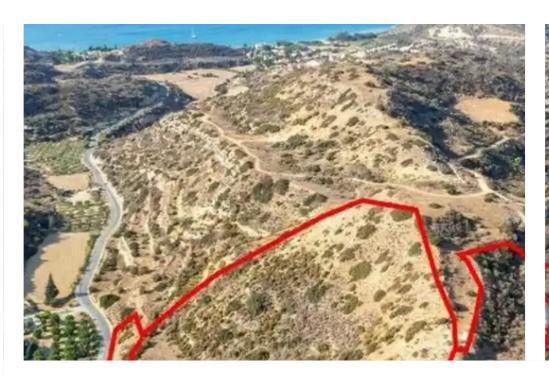

Available from: 2024-10-27

Offered at: **195,00** 

Type: **Agricultura**l

"""The property consists of three adjacent agricultural fields in Pissouri. They are located on Koiladas street, between Pissouri Bay area and Pissouri Village, 3km from Limassol - Paphos highway. The fields have a total area of 38,129sqm. Field with reg. no. 0/22531 has a road frontage of 140m and shares a border with the field with reg.no. 0/22532. The fields enjoy panoramic views of the sea and the surrounding area."""...