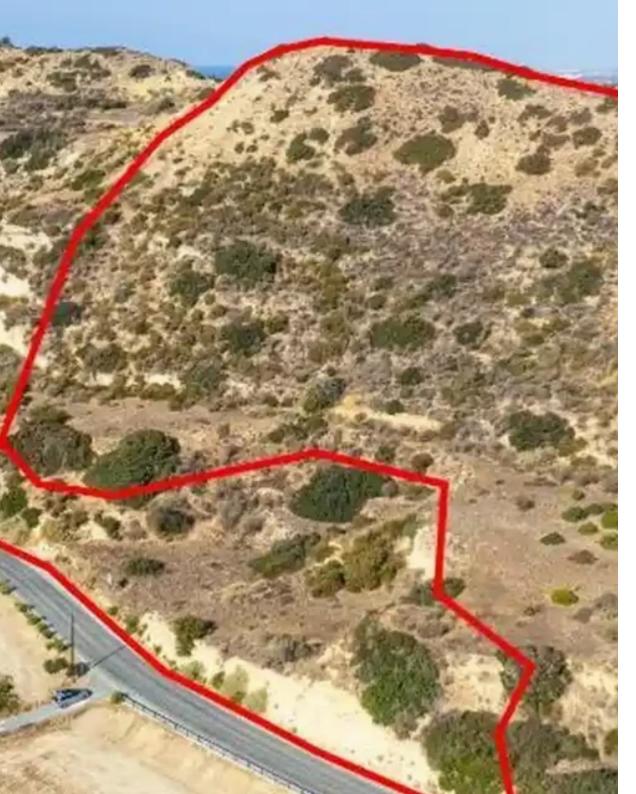

Available from: 2024-10-27

Offered at: **195,00** 

Type: **Agricultura**l

"""The property consists of three adjacent agricultural fields in Pissouri. They are located on Koiladas street, between Pissouri Bay area and Pissouri Village, 3km from Limassol - Paphos highway. The fields have a total area of 38,129sqm. Field with reg. no. 0/22531 has a road frontage of 140m and shares a border with the field with reg.no. 0/22532. The fields enjoy panoramic views of the sea and the surrounding area."""...