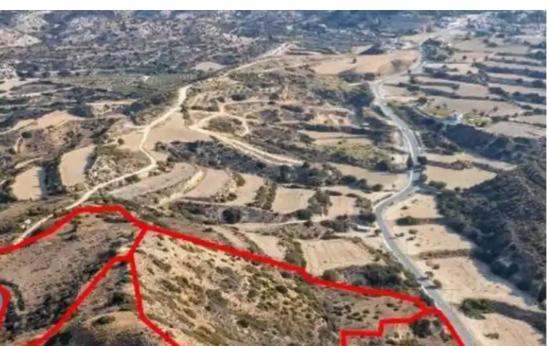

Available from: 2024-10-27

Offered at: **195,00** 

Type: **Agricultura**l

"""The property consists of three adjacent agricultural fields in Pissouri. They are located on Koiladas street, between Pissouri Bay area and Pissouri Village, 3km from Limassol - Paphos highway. The fields have a total area of 38,129sqm. Field with reg. no. 0/22531 has a road frontage of 140m and shares a border with the field with reg.no. 0/22532. The fields enjoy panoramic views of the sea and the surrounding area."""...