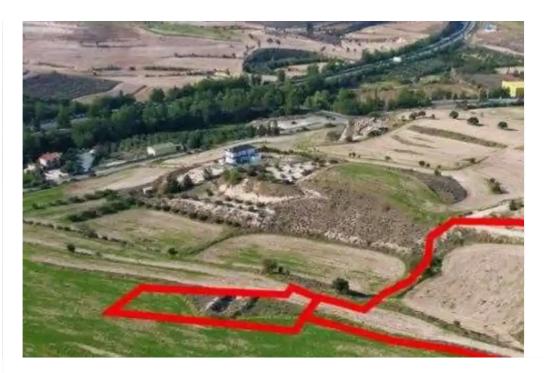

## Agricultural land 9979 m<sup>2</sup>

Nicosia, Lympia-2566, Cyprus

**Offered at:** €25,000

**Estate ID:** 75525

**Ref:** ba4525610

Total plot's-land's area: 9979 m²

Coverage: 10 %

Density: 10 %

Available from: 2024-10-27

Offered at: 25,00

Type: **Agricultura**l

"""The property consists of two shared (50%) adjacent agricultural fields in Lympia. They are located 1,7km from the center of the village and 400m from Nicosia - Larnaca highway. The field with parcel number 631 has a total area of 9,365sqm and the field with parcel number 629 has a total area of 614sqm. The corresponding area is approximately 4,989sqm. The property offers easy access to the highway."""...