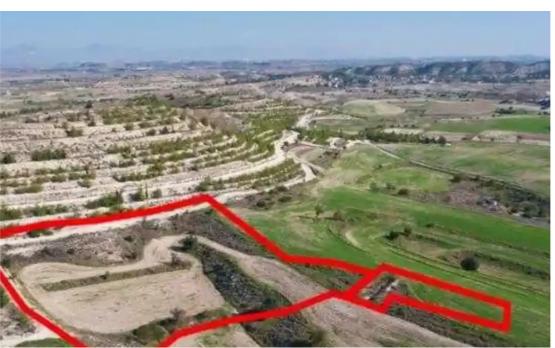

## Agricultural land 9979 m<sup>2</sup>

Nicosia, Lympia-2566, Cyprus

**Offered at:** €25,000

**Estate ID:** 75525

**Ref:** ba4525610

Total plot's-land's area: 9979 m²

Coverage: 10 %

Density: 10 %

Available from: 2024-10-27

Offered at: 25,00

Type: **Agricultura**l

"""The property consists of two shared (50%) adjacent agricultural fields in Lympia. They are located 1,7km from the center of the village and 400m from Nicosia - Larnaca highway. The field with parcel number 631 has a total area of 9,365sqm and the field with parcel number 629 has a total area of 614sqm. The corresponding area is approximately 4,989sqm. The property offers easy access to the highway."""...