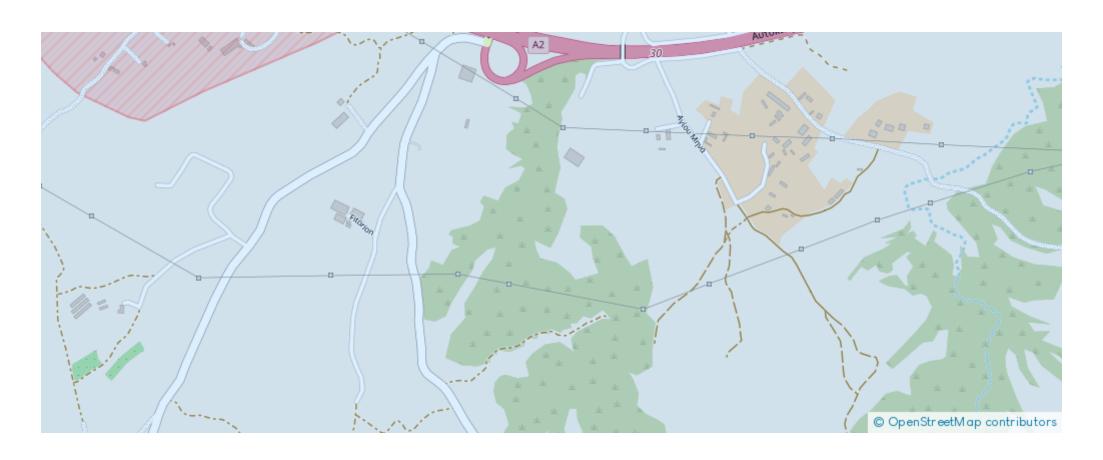

## Agricultural land 9979 m<sup>2</sup>

Nicosia, Lympia-2566, Cyprus

**Offered at:** €25,000

**Estate ID:** 75525

**Ref:** ba4525610











Total plot's-land's area: 9979 m²



Coverage: 10 %



Density: 10 %



Available from: 2024-10-27



Offered at: 25,00



Type: **Agricultura**l

"""The property consists of two shared (50%) adjacent agricultural fields in Lympia. They are located 1,7km from the center of the village and 400m from Nicosia - Larnaca highway. The field with parcel number 631 has a total area of 9,365sqm and the field with parcel number 629 has a total area of 614sqm. The corresponding area is approximately 4,989sqm. The property offers easy access to the highway."""...

## **Estate on map:**