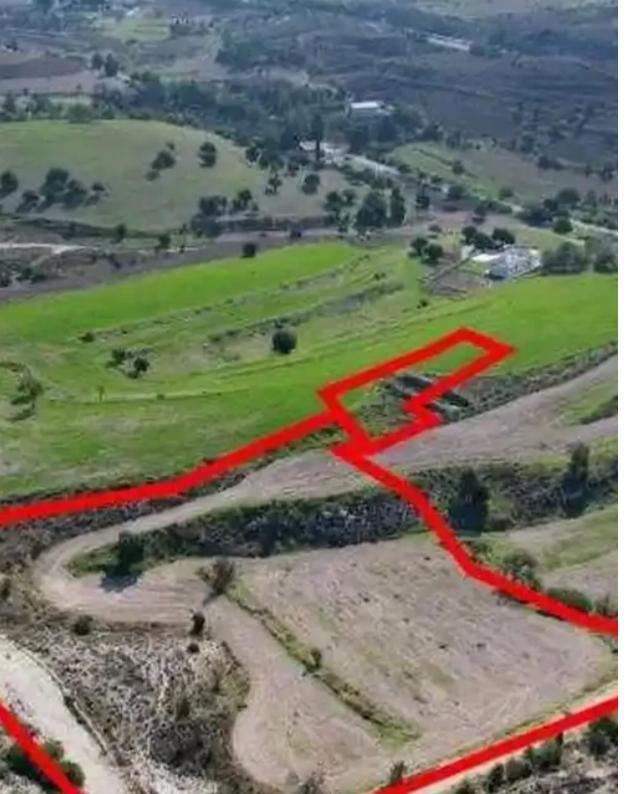

## Agricultural land 9979 m<sup>2</sup>

Nicosia, Lympia-2566, Cyprus

**Offered at:** €25,000

**Estate ID:** 75525

**Ref:** ba4525610

Total plot's-land's area: 9979 m²

Coverage: 10 %

Density: 10 %

Available from: 2024-10-27

Offered at: 25,00

Type: **Agricultura**l

"""The property consists of two shared (50%) adjacent agricultural fields in Lympia. They are located 1,7km from the center of the village and 400m from Nicosia - Larnaca highway. The field with parcel number 631 has a total area of 9,365sqm and the field with parcel number 629 has a total area of 614sqm. The corresponding area is approximately 4,989sqm. The property offers easy access to the highway."""...