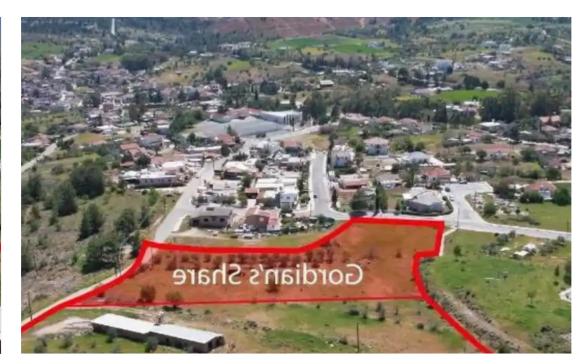

## Residential land 12524 m<sup>2</sup>

Nicosia, Mitsero-2622, Cyprus

**Offered at:** € 130,000

**Estate ID:** 75532

**Ref:** ba4260348

Total plot's-land's area: 12524 m²

Coverage: 50 %

Density: 90 %

Available from: 2024-10-27

Offered at: 130,000

Type: Residential

"""The property is a shared (50%) residential field in Mitsero. It is located 225m from Mitsero primary school and 380m from Mitsero-Agrokipia road. The field has a total land area of 12,524sqm and Gordian's share corresponds approximately to 6,262sqm. It abuts onto registered roads on the northern and southern side with a frontage of 120m and 30m respectively. The property offers close proximity to school, supermarket, gas station and restaurants. There is a distribution agreement in place."""...