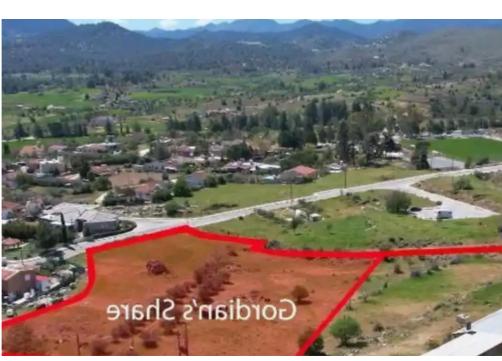

## Residential land 12524 m<sup>2</sup>

Nicosia, Mitsero-2622, Cyprus

**Offered at:** € 130,000

**Estate ID:** 75532

**Ref:** ba4260348

Total plot's-land's area: 12524 m²

Coverage: 50 %

Density: 90 %

Available from: 2024-10-27

Offered at: 130,000

Type: Residential

"""The property is a shared (50%) residential field in Mitsero. It is located 225m from Mitsero primary school and 380m from Mitsero-Agrokipia road. The field has a total land area of 12,524sqm and Gordian's share corresponds approximately to 6,262sqm. It abuts onto registered roads on the northern and southern side with a frontage of 120m and 30m respectively. The property offers close proximity to school, supermarket, gas station and restaurants. There is a distribution agreement in place."""...