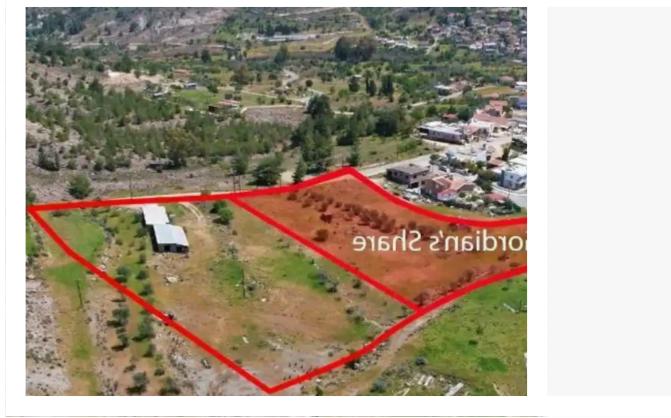

## Residential land 12524 m<sup>2</sup>

Nicosia, Mitsero-2622, Cyprus

**Offered at:** € 130,000

**Estate ID:** 75532

**Ref:** ba4260348

Total plot's-land's area: 12524 m²

Coverage: 50 %

Density: 90 %

Available from: 2024-10-27

Offered at: 130,000

Type: Residential

"""The property is a shared (50%) residential field in Mitsero. It is located 225m from Mitsero primary school and 380m from Mitsero-Agrokipia road. The field has a total land area of 12,524sqm and Gordian's share corresponds approximately to 6,262sqm. It abuts onto registered roads on the northern and southern side with a frontage of 120m and 30m respectively. The property offers close proximity to school, supermarket, gas station and restaurants. There is a distribution agreement in place."""...