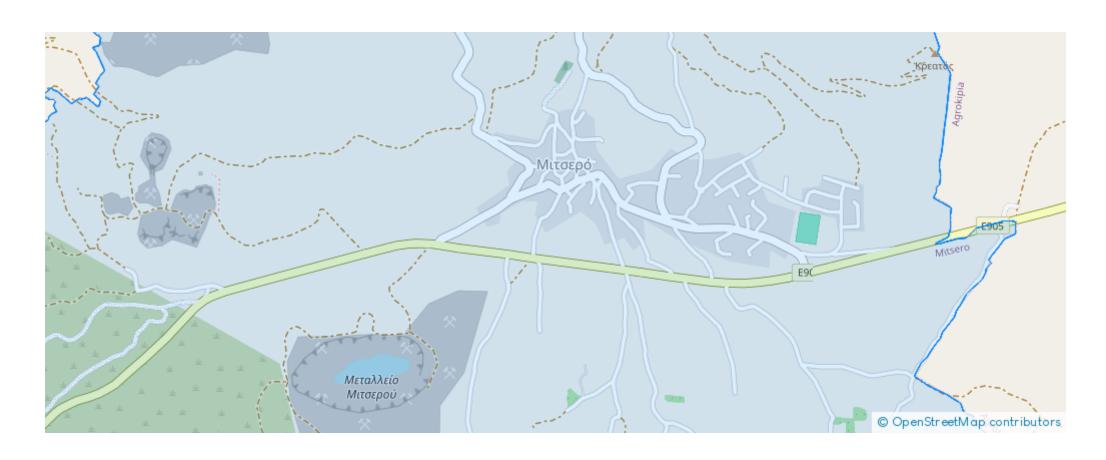

2524 m<sup>2</sup>

Nicosia, Mitsero-2622, Cyprus

**Offered at:** € 130,000

**Estate ID:** 75532

**Ref:** ba4260348









Total plot's-land's area: 12524 m²



Coverage: 50 %



Density: 90 %



Available from: 2024-10-27



Offered at: 130,000



Type: Residential

"""The property is a shared (50%) residential field in Mitsero. It is located 225m from Mitsero primary school and 380m from Mitsero-Agrokipia road. The field has a total land area of 12,524sqm and Gordian's share corresponds approximately to 6,262sqm. It abuts onto registered roads on the northern and southern side with a frontage of 120m and 30m respectively. The property offers close proximity to school, supermarket, gas station and restaurants. There is a distribution agreement in place."""...

## **Estate on map:**