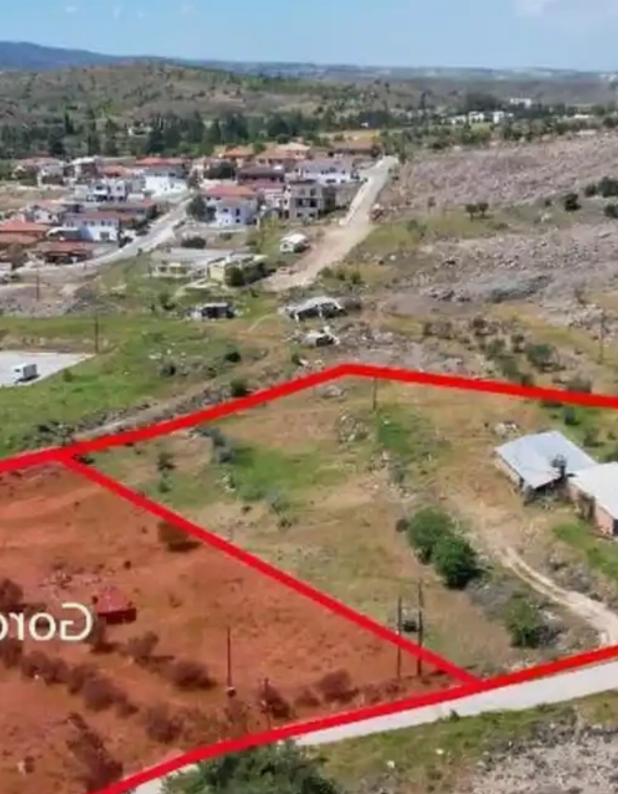

## Residential land 12524 m<sup>2</sup>

Nicosia, Mitsero-2622, Cyprus

**Offered at:** € 130,000

**Estate ID:** 75532

**Ref:** ba4260348

Total plot's-land's area: 12524 m²

Coverage: 50 %

Density: 90 %

Available from: 2024-10-27

Offered at: 130,000

Type: Residential

"""The property is a shared (50%) residential field in Mitsero. It is located 225m from Mitsero primary school and 380m from Mitsero-Agrokipia road. The field has a total land area of 12,524sqm and Gordian's share corresponds approximately to 6,262sqm. It abuts onto registered roads on the northern and southern side with a frontage of 120m and 30m respectively. The property offers close proximity to school, supermarket, gas station and restaurants. There is a distribution agreement in place."""...