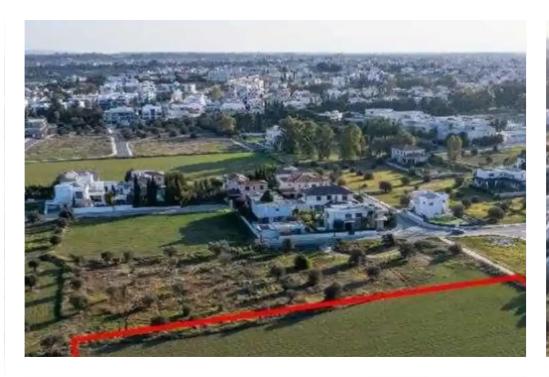

Coverage: 35 %

Density: 60 %

Available from: 2024-10-27

Offered at: **175,00** 

Type: Residential

""""The property is a shared (12,5%) residential field in Chryseleousa, Strovolos. It is located 700m from K-Cineplex and 500m from Eleonon avenue.

The field has a total area of 4,701sqm (the corresponding land area is approximately 588sqm). It abuts along its southeastern boundary with Athanasiou Sakellariou street with a frontage of 20m, while the rest of its southern boundary abuts a public registered walkway. It offers close proximity to all amenities and easy access to Nicosia's city center."""""...