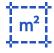

## Residential land 4701 m<sup>2</sup>

Nicosia, Arch-Makarios-Technical-School-Chryseleousa-Strovolos-2054, Cyprus

**Offered at:** € 175,000

**Estate ID:** 75535

**Ref:** ba4532842











Total plot's-land's area: 4701 m²



Coverage: 35 %



Density: 60 %



Available from: 2024-10-27



Offered at: **175,00** 



Type: Residential

""""The property is a shared (12,5%) residential field in Chryseleousa, Strovolos. It is located 700m from K-Cineplex and 500m from Eleonon avenue.

The field has a total area of 4,701sqm (the corresponding land area is approximately 588sqm). It abuts along its southeastern boundary with Athanasiou Sakellariou street with a frontage of 20m, while the rest of its southern boundary abuts a public registered walkway. It offers close proximity to all amenities and easy access to Nicosia's city center."""""...

## **Estate on map:**