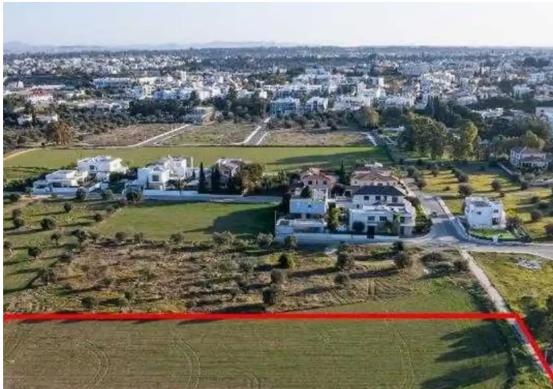

The field has a total area of 4,701sqm (the corresponding land area is approximately 588sqm). It abuts along its southeastern boundary with Athanasiou Sakellariou street with a frontage of 20m, while the rest of its southern boundary abuts a public registered walkway. It offers close proximity to all amenities and easy access to Nicosia's city center."""""...