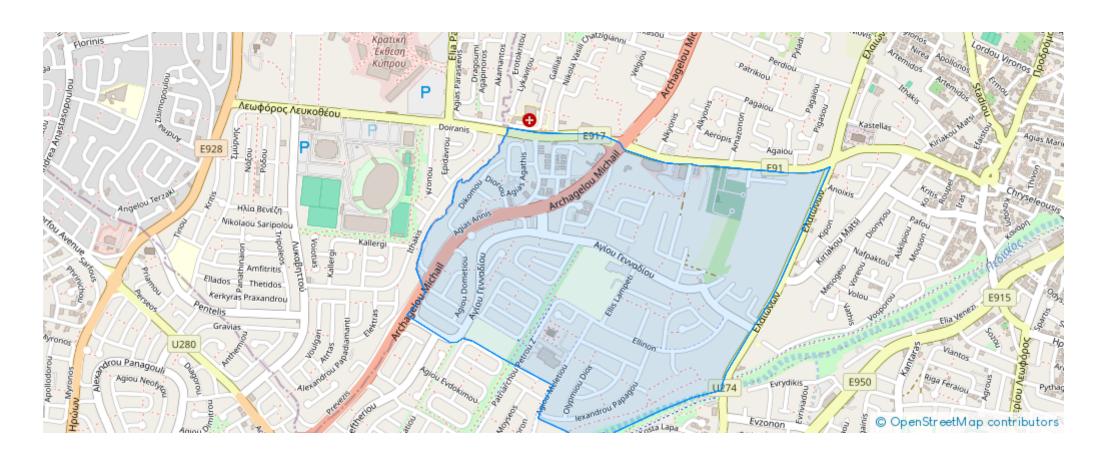

The field has a total area of 4,701sqm (the corresponding land area is approximately 588sqm). It abuts along its southeastern boundary with Athanasiou Sakellariou street with a frontage of 20m, while the rest of its southern boundary abuts a public registered walkway. It offers close proximity to all amenities and easy access to Nicosia's city center."""""...