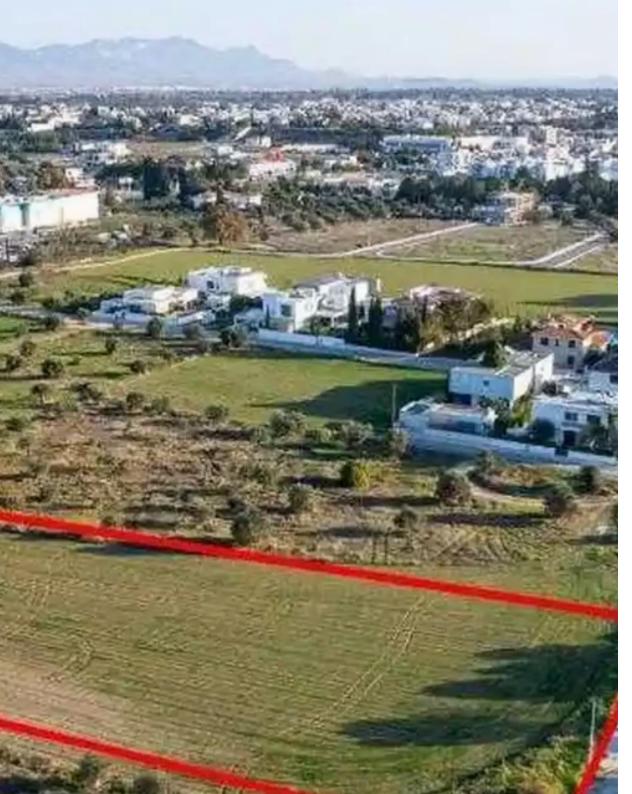

Coverage: 35 %

Density: 60 %

Available from: 2024-10-27

Offered at: **175,00** 

Type: Residential

""""The property is a shared (12,5%) residential field in Chryseleousa, Strovolos. It is located 700m from K-Cineplex and 500m from Eleonon avenue.

The field has a total area of 4,701sqm (the corresponding land area is approximately 588sqm). It abuts along its southeastern boundary with Athanasiou Sakellariou street with a frontage of 20m, while the rest of its southern boundary abuts a public registered walkway. It offers close proximity to all amenities and easy access to Nicosia's city center."""""...