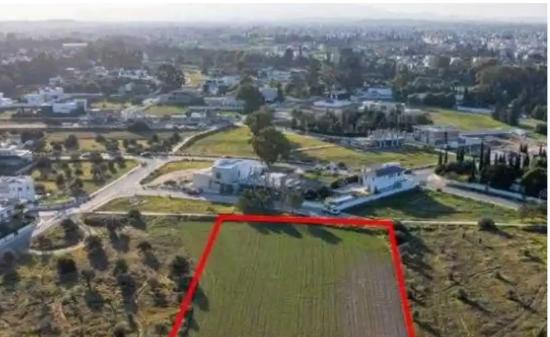

Coverage: 35 %

Density: 60 %

Available from: 2024-10-27

Offered at: **175,00** 

Type: Residential

""""The property is a shared (12,5%) residential field in Chryseleousa, Strovolos. It is located 700m from K-Cineplex and 500m from Eleonon avenue.

The field has a total area of 4,701sqm (the corresponding land area is approximately 588sqm). It abuts along its southeastern boundary with Athanasiou Sakellariou street with a frontage of 20m, while the rest of its southern boundary abuts a public registered walkway. It offers close proximity to all amenities and easy access to Nicosia's city center."""""...