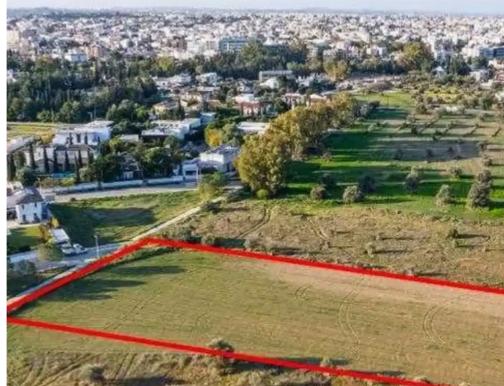

Coverage: 35 %

Density: 60 %

Available from: 2024-10-27

Offered at: **175,00** 

Type: Residential

""""The property is a shared (12,5%) residential field in Chryseleousa, Strovolos. It is located 700m from K-Cineplex and 500m from Eleonon avenue.

The field has a total area of 4,701sqm (the corresponding land area is approximately 588sqm). It abuts along its southeastern boundary with Athanasiou Sakellariou street with a frontage of 20m, while the rest of its southern boundary abuts a public registered walkway. It offers close proximity to all amenities and easy access to Nicosia's city center."""""...