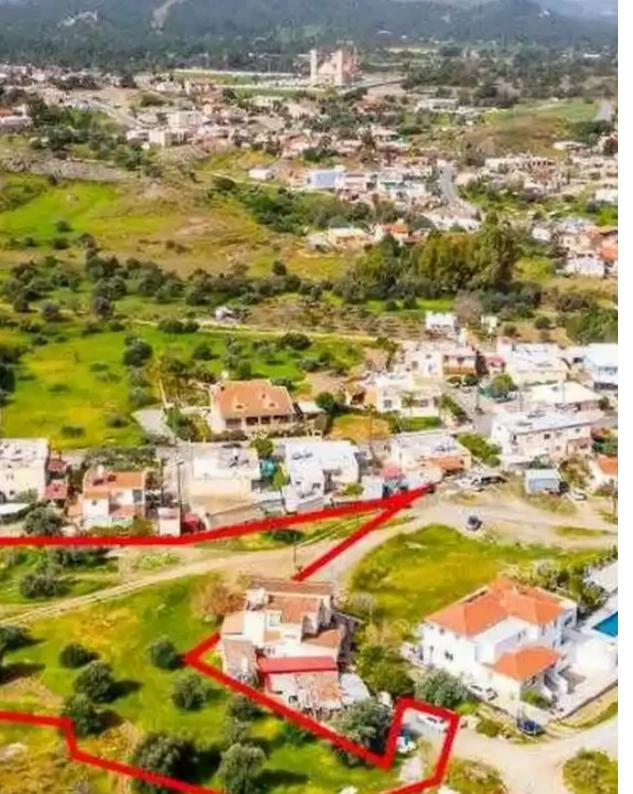

## Residential land 4850 m<sup>2</sup>

Larnaka, Kornos-7640, Cyprus

**Offered at:** € 170,000

**Estate ID:** 75561

**Ref:** ba4112487

Total plot's-land's area: 4850 m²

Coverage: 50 %

Density: 90 %

Available from: 2024-10-27

Offered at: **170,000** 

Type: Residential

""""The property is a residential field in Kornos. It is located 150m from Kornos community council and 1,2km from Limassol - Nicosia highway. The field has an area of 4,850sqm and it is situated 40m from the nearest registered road. It offers close proximity to all amenities and easy access to the highway.""""...

## **Estate on map:**