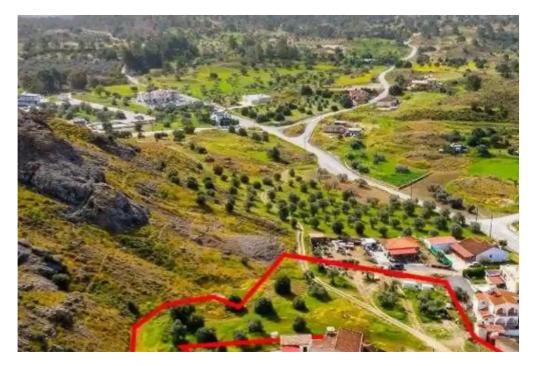

## Residential land 4850 m<sup>2</sup>

Larnaka, Kornos-7640, Cyprus

**Offered at:** € 170,000

**Estate ID:** 75561

**Ref:** ba4112487

Total plot's-land's area: 4850 m²

Coverage: 50 %

Density: 90 %

Available from: 2024-10-27

Offered at: **170,000** 

Type: Residential

""""The property is a residential field in Kornos. It is located 150m from Kornos community council and 1,2km from Limassol - Nicosia highway. The field has an area of 4,850sqm and it is situated 40m from the nearest registered road. It offers close proximity to all amenities and easy access to the highway.""""...

## **Estate on map:**