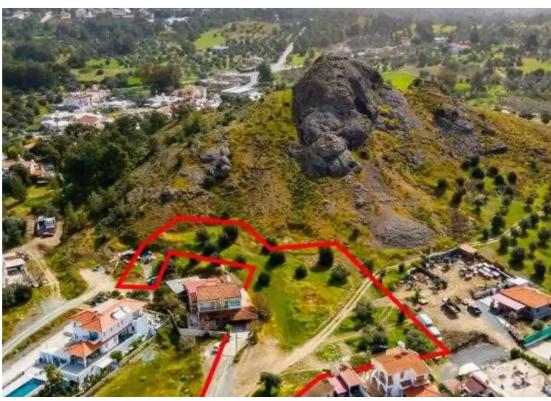

## Residential land 4850 m<sup>2</sup>

Larnaka, Kornos-7640, Cyprus

**Offered at:** € 170,000

**Estate ID:** 75561

**Ref:** ba4112487

Total plot's-land's area: 4850 m²

Coverage: 50 %

Density: 90 %

Available from: 2024-10-27

Offered at: **170,000** 

Type: Residential

""""The property is a residential field in Kornos. It is located 150m from Kornos community council and 1,2km from Limassol - Nicosia highway. The field has an area of 4,850sqm and it is situated 40m from the nearest registered road. It offers close proximity to all amenities and easy access to the highway.""""...