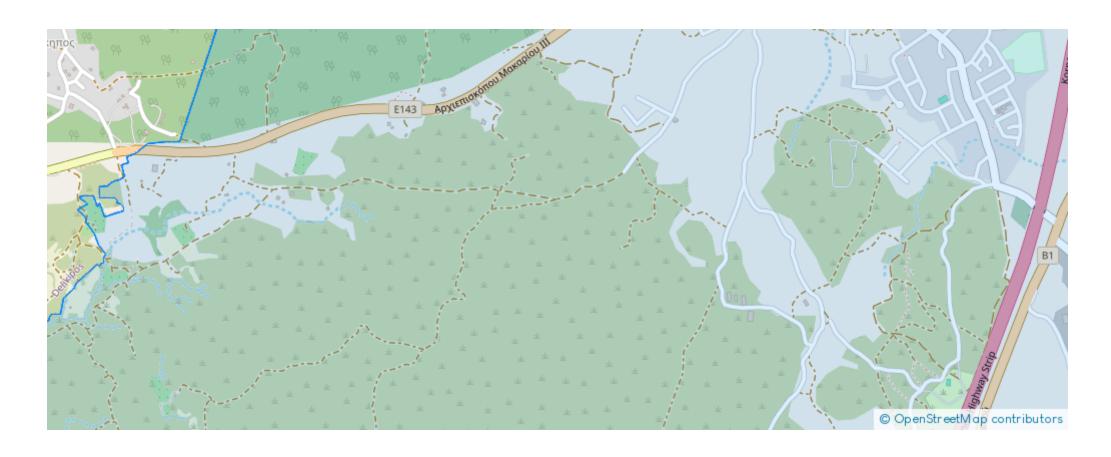

## Residential land 4850 m<sup>2</sup>

Larnaka, Kornos-7640, Cyprus

**Offered at:** € 170,000

**Estate ID:** 75561

**Ref:** ba4112487











Total plot's-land's area: 4850 m²



Coverage: 50 %



Density: 90 %



Available from: 2024-10-27



Offered at: **170,000** 



Type: Residential

""""The property is a residential field in Kornos. It is located 150m from Kornos community council and 1,2km from Limassol - Nicosia highway. The field has an area of 4,850sqm and it is situated 40m from the nearest registered road. It offers close proximity to all amenities and easy access to the highway.""""...

## **Estate on map:**