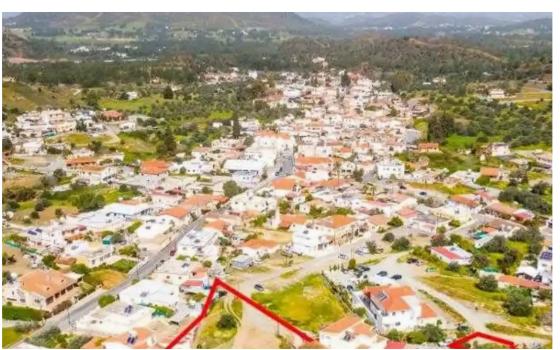

## Residential land 4850 m<sup>2</sup>

Larnaka, Kornos-7640, Cyprus

**Offered at:** € 170,000

**Estate ID:** 75561

**Ref:** ba4112487

Total plot's-land's area: 4850 m²

Coverage: 50 %

Density: 90 %

Available from: 2024-10-27

Offered at: **170,000** 

Type: Residential

""""The property is a residential field in Kornos. It is located 150m from Kornos community council and 1,2km from Limassol - Nicosia highway. The field has an area of 4,850sqm and it is situated 40m from the nearest registered road. It offers close proximity to all amenities and easy access to the highway.""""...

## **Estate on map:**