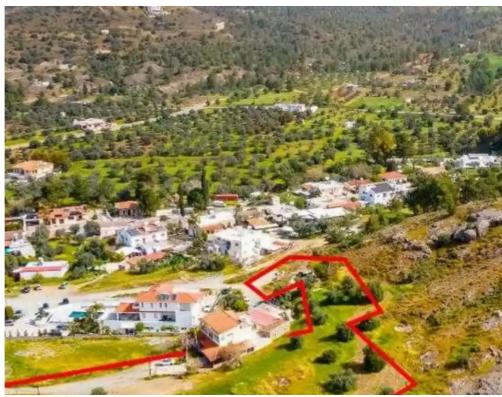

## Residential land 4850 m<sup>2</sup>

Larnaka, Kornos-7640, Cyprus

**Offered at:** € 170,000

**Estate ID:** 75561

**Ref:** ba4112487

Total plot's-land's area: 4850 m²

Coverage: 50 %

Density: 90 %

Available from: 2024-10-27

Offered at: **170,000** 

Type: Residential

""""The property is a residential field in Kornos. It is located 150m from Kornos community council and 1,2km from Limassol - Nicosia highway. The field has an area of 4,850sqm and it is situated 40m from the nearest registered road. It offers close proximity to all amenities and easy access to the highway.""""...

## **Estate on map:**