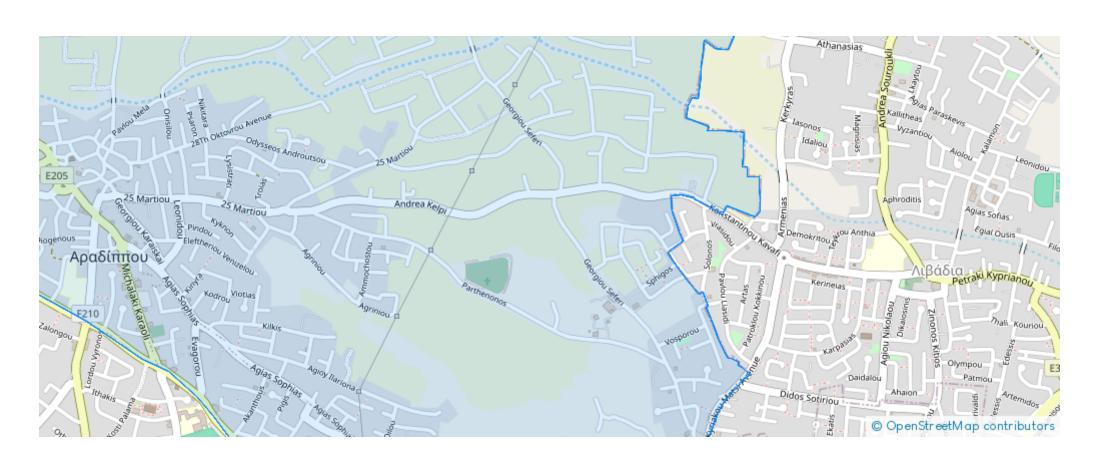

## Residential land 626 m<sup>2</sup>

Larnaka, Apos-Lukas-Center-Aradippou-7104, Cyprus

**Offered at:** € 114,750

**Estate ID:** 75565

**Ref:** ba4165574











Total plot's-land's area: 626 m²



Coverage: 70 %



Density: **120** %



Available from: 2024-10-27



Offered at: 114,750



Type: Residential

"""The property is a residential plot in Aradippou. It is located 125m from Apostolos Loukas church and 20m from Petraki Kyprianou street. The plot has an area of 626sqm and 49m road frontage. It offers close proximity to all amenities and easy access to Larnaca - Agia Napa highway."""...

## **Estate on map:**