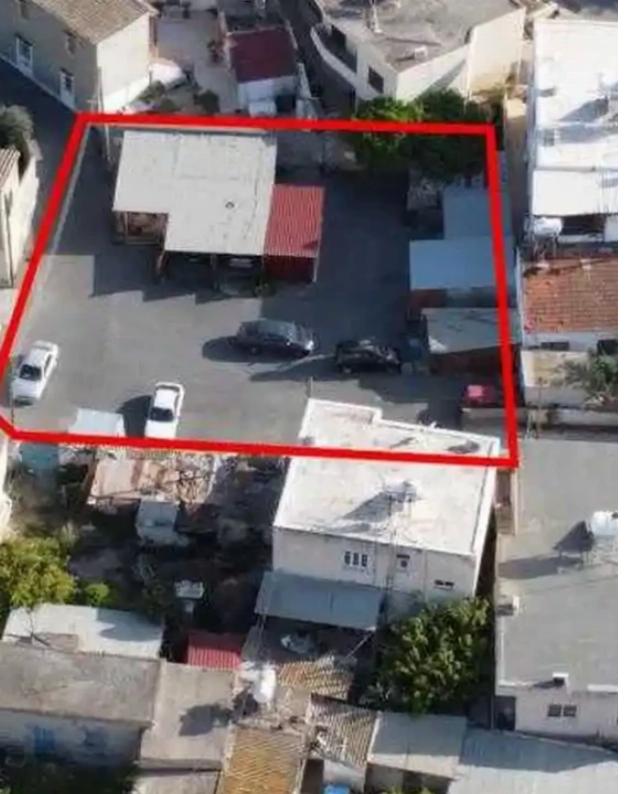

## Residential land 626 m<sup>2</sup>

Larnaka, Apos-Lukas-Center-Aradippou-7104, Cyprus

**Offered at:** € 114,750

**Estate ID:** 75565

**Ref:** ba4165574

Total plot's-land's area: 626 m²

Coverage: 70 %

Density: **120** %

Available from: 2024-10-27

Offered at: 114,750

Type: Residential

"""The property is a residential plot in Aradippou. It is located 125m from Apostolos Loukas church and 20m from Petraki Kyprianou street. The plot has an area of 626sqm and 49m road frontage. It offers close proximity to all amenities and easy access to Larnaca - Agia Napa highway."""...