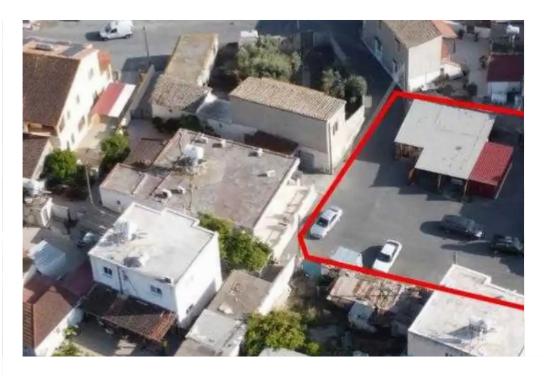

## Residential land 626 m<sup>2</sup>

Larnaka, Apos-Lukas-Center-Aradippou-7104, Cyprus

**Offered at:** € 114,750

**Estate ID:** 75565

**Ref:** ba4165574

Total plot's-land's area: 626 m²

Coverage: 70 %

Density: **120** %

Available from: 2024-10-27

Offered at: 114,750

Type: Residential

"""The property is a residential plot in Aradippou. It is located 125m from Apostolos Loukas church and 20m from Petraki Kyprianou street. The plot has an area of 626sqm and 49m road frontage. It offers close proximity to all amenities and easy access to Larnaca - Agia Napa highway."""...