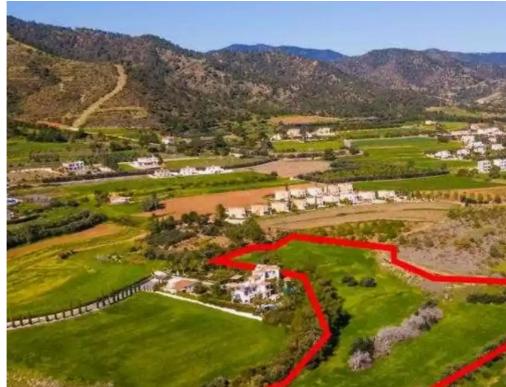

## Tourist land 26422 m<sup>2</sup>

Paphos, Argaka-8873, Cyprus

**Offered at:** €620,000

**Estate ID:** 75569

**Ref:** ba4203088

Total plot's-land's area: 26422 m²

Coverage: 20 %

Density: 30 %

Available from: 2024-10-27

Offered at: **620,000** 

Гуре: **Touristic** 

""""The asset is a shared tourist field (62.5%) in Argaka. It is located 150m from Griva Digeni street and 200m from the sea. The field has a total land area of 26,422sqm and Gordian's share corresponds approximately to 16,514sqm. It abuts a public green area on its south-eastern boundary. The property enjoys beautiful sea views and offers great proximity to the nearby amenities."""""...