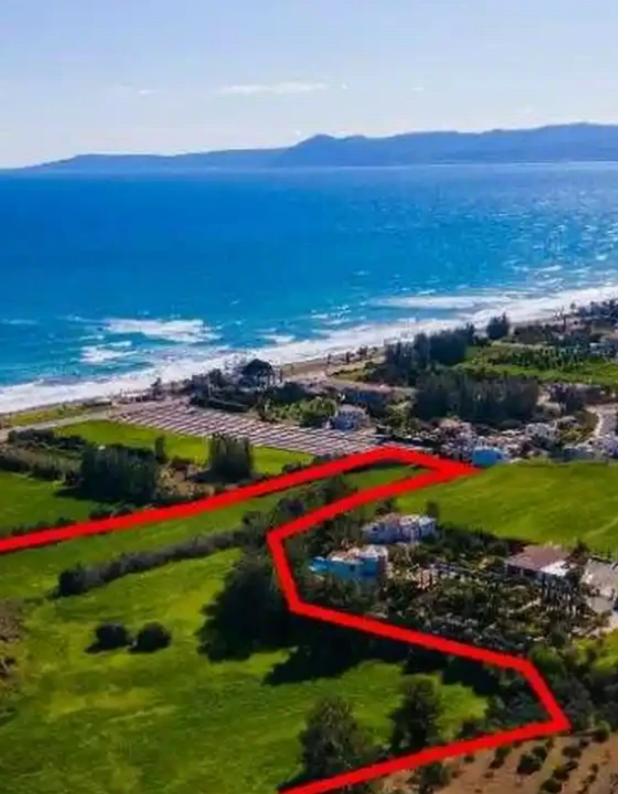

## Tourist land 26422 m<sup>2</sup>

Paphos, Argaka-8873, Cyprus

**Offered at:** €620,000

**Estate ID:** 75569

**Ref:** ba4203088

Total plot's-land's area: 26422 m²

Coverage: 20 %

Density: 30 %

Available from: 2024-10-27

Offered at: **620,000** 

Гуре: **Touristic** 

""""The asset is a shared tourist field (62.5%) in Argaka. It is located 150m from Griva Digeni street and 200m from the sea. The field has a total land area of 26,422sqm and Gordian's share corresponds approximately to 16,514sqm. It abuts a public green area on its south-eastern boundary. The property enjoys beautiful sea views and offers great proximity to the nearby amenities."""""...