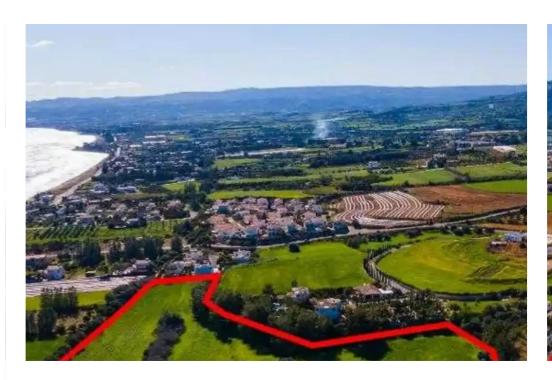

## Tourist land 26422 m<sup>2</sup>

Paphos, Argaka-8873, Cyprus

**Offered at:** €620,000

**Estate ID:** 75569

**Ref:** ba4203088

Total plot's-land's area: 26422 m²

Coverage: 20 %

Density: 30 %

Available from: 2024-10-27

Offered at: **620,000** 

Гуре: **Touristic** 

""""The asset is a shared tourist field (62.5%) in Argaka. It is located 150m from Griva Digeni street and 200m from the sea. The field has a total land area of 26,422sqm and Gordian's share corresponds approximately to 16,514sqm. It abuts a public green area on its south-eastern boundary. The property enjoys beautiful sea views and offers great proximity to the nearby amenities."""""...