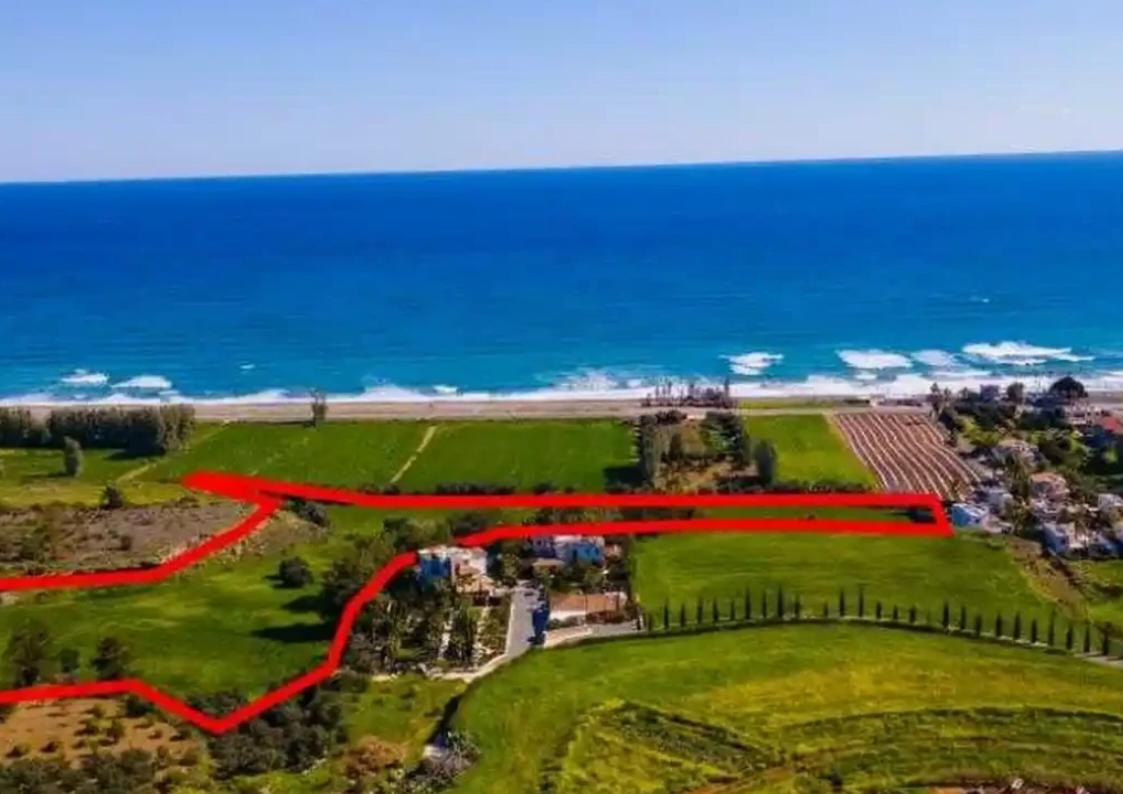

## Tourist land 26422 m<sup>2</sup>

Paphos, Argaka-8873, Cyprus

**Offered at:** €620,000

**Estate ID:** 75569

**Ref:** ba4203088

Total plot's-land's area: 26422 m²

Coverage: 20 %

Density: 30 %

Available from: 2024-10-27

Offered at: **620,000** 

Гуре: **Touristic** 

""""The asset is a shared tourist field (62.5%) in Argaka. It is located 150m from Griva Digeni street and 200m from the sea. The field has a total land area of 26,422sqm and Gordian's share corresponds approximately to 16,514sqm. It abuts a public green area on its south-eastern boundary. The property enjoys beautiful sea views and offers great proximity to the nearby amenities."""""...