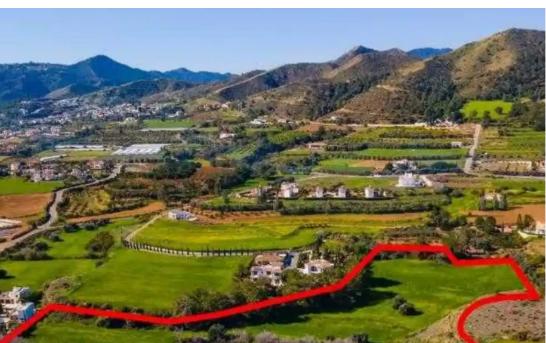

## Tourist land 26422 m<sup>2</sup>

Paphos, Argaka-8873, Cyprus

**Offered at:** €620,000

**Estate ID:** 75569

**Ref:** ba4203088

Total plot's-land's area: 26422 m²

Coverage: 20 %

Density: 30 %

Available from: 2024-10-27

Offered at: **620,000** 

Гуре: **Touristic** 

""""The asset is a shared tourist field (62.5%) in Argaka. It is located 150m from Griva Digeni street and 200m from the sea. The field has a total land area of 26,422sqm and Gordian's share corresponds approximately to 16,514sqm. It abuts a public green area on its south-eastern boundary. The property enjoys beautiful sea views and offers great proximity to the nearby amenities."""""...