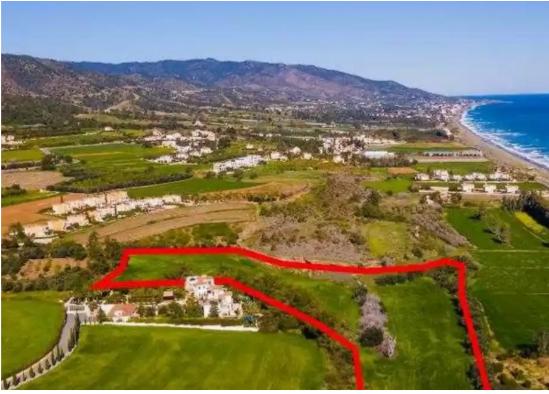

## Tourist land 26422 m<sup>2</sup>

Paphos, Argaka-8873, Cyprus

**Offered at:** €620,000

**Estate ID:** 75569

**Ref:** ba4203088

Total plot's-land's area: 26422 m²

Coverage: 20 %

Density: 30 %

Available from: 2024-10-27

Offered at: **620,000** 

Гуре: **Touristic** 

""""The asset is a shared tourist field (62.5%) in Argaka. It is located 150m from Griva Digeni street and 200m from the sea. The field has a total land area of 26,422sqm and Gordian's share corresponds approximately to 16,514sqm. It abuts a public green area on its south-eastern boundary. The property enjoys beautiful sea views and offers great proximity to the nearby amenities."""""...