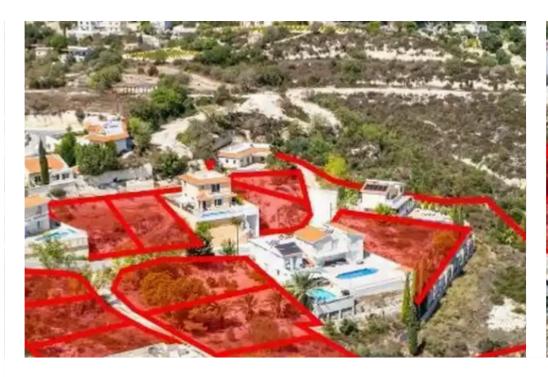

## Residential land 14047 m<sup>2</sup>

Paphos, Tsada-8540, Cyprus

**Offered at:** €315,000

**Estate ID:** 75570

**Ref:** ba3978934

Total plot's-land's area: 14047 m²

Coverage: 35 %

Density: 60 %

Available from: 2024-10-27

Offered at: 315,000

Type: Residential

"""The property is a 61.57% share of a residential field in Tsada. It is part of a residential project, located 410m from the village centre and 110m from Tsada - Mesogi road. The field has a total area of 14,074sqm. As part of the project, 7 residences are already built. The share on sale is land which can be developed to a residential development. The property enjoys panoramic views of the surrounding areas. There is a distribution agreement in place."""...