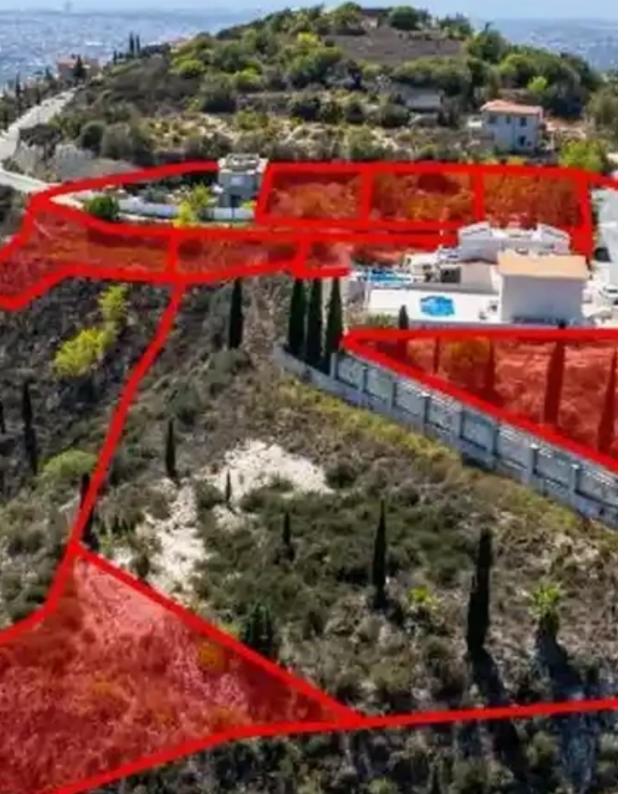

## Residential land 14047 m<sup>2</sup>

Paphos, Tsada-8540, Cyprus

**Offered at:** €315,000

**Estate ID:** 75570

**Ref:** ba3978934

Total plot's-land's area: 14047 m²

Coverage: 35 %

Density: 60 %

Available from: 2024-10-27

Offered at: 315,000

Type: Residential

"""The property is a 61.57% share of a residential field in Tsada. It is part of a residential project, located 410m from the village centre and 110m from Tsada - Mesogi road. The field has a total area of 14,074sqm. As part of the project, 7 residences are already built. The share on sale is land which can be developed to a residential development. The property enjoys panoramic views of the surrounding areas. There is a distribution agreement in place."""...