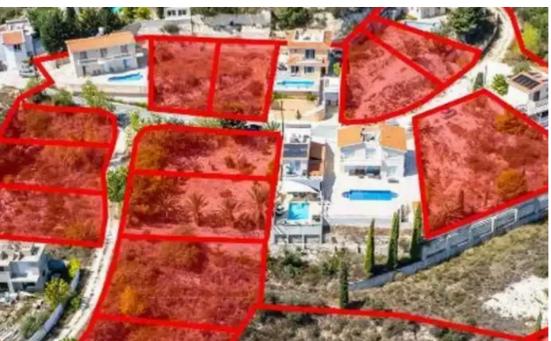

## Residential land 14047 m<sup>2</sup>

Paphos, Tsada-8540, Cyprus

**Offered at:** €315,000

**Estate ID:** 75570

**Ref:** ba3978934

Total plot's-land's area: 14047 m²

Coverage: 35 %

Density: 60 %

Available from: 2024-10-27

Offered at: 315,000

Type: Residential

"""The property is a 61.57% share of a residential field in Tsada. It is part of a residential project, located 410m from the village centre and 110m from Tsada - Mesogi road. The field has a total area of 14,074sqm. As part of the project, 7 residences are already built. The share on sale is land which can be developed to a residential development. The property enjoys panoramic views of the surrounding areas. There is a distribution agreement in place."""...