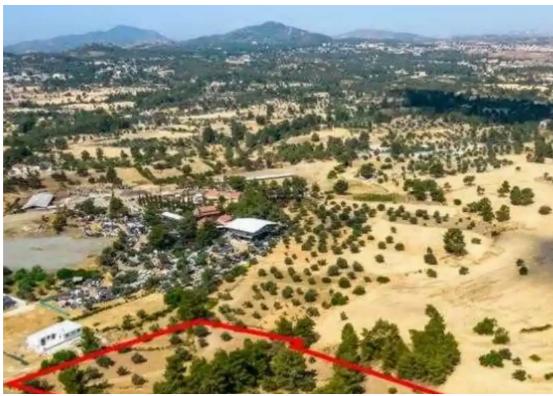

## Agricultural land 11680 m<sup>2</sup>

Nicosia, Lythrodontas-2565, Cyprus

**Offered at:** € 128,000

**Estate ID:** 75573

**Ref:** ba4195767

Total plot's-land's area: 11680 m²

Coverage: 10 %

Density: 10 %

Available from: 2024-10-27

Offered at: **128,00** 

Гуре: **Agricultura**l

""""The property is an agricultural field in Lythrodontas. It is located 1,4km from the center of the village. The field has an area of 11,680sqm and a road frontage of 137m. It offers close proximity to amenities such as a primary school, medical center, supermarket, restaurants and cafes.""""...