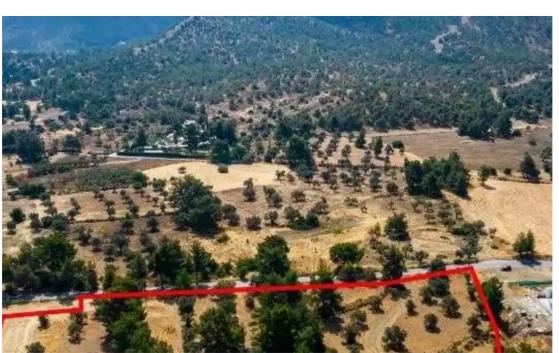

## Agricultural land 11680 m<sup>2</sup>

Nicosia, Lythrodontas-2565, Cyprus

**Offered at:** € 128,000

**Estate ID:** 75573

**Ref:** ba4195767

Total plot's-land's area: 11680 m²

Coverage: 10 %

Density: 10 %

Available from: 2024-10-27

Offered at: **128,00** 

Гуре: **Agricultura**l

""""The property is an agricultural field in Lythrodontas. It is located 1,4km from the center of the village. The field has an area of 11,680sqm and a road frontage of 137m. It offers close proximity to amenities such as a primary school, medical center, supermarket, restaurants and cafes.""""...