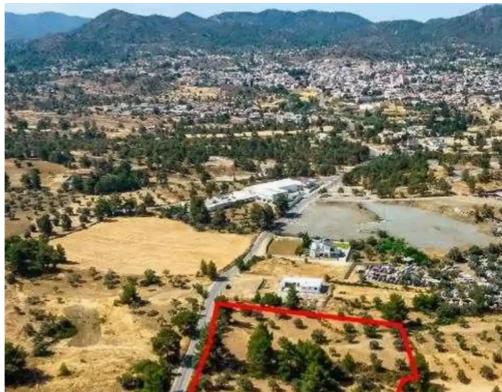

## Agricultural land 11680 m<sup>2</sup>

Nicosia, Lythrodontas-2565, Cyprus

**Offered at:** € 128,000

**Estate ID:** 75573

**Ref:** ba4195767

Total plot's-land's area: 11680 m²

Coverage: 10 %

Density: 10 %

Available from: 2024-10-27

Offered at: **128,00** 

Гуре: **Agricultura**l

""""The property is an agricultural field in Lythrodontas. It is located 1,4km from the center of the village. The field has an area of 11,680sqm and a road frontage of 137m. It offers close proximity to amenities such as a primary school, medical center, supermarket, restaurants and cafes.""""...