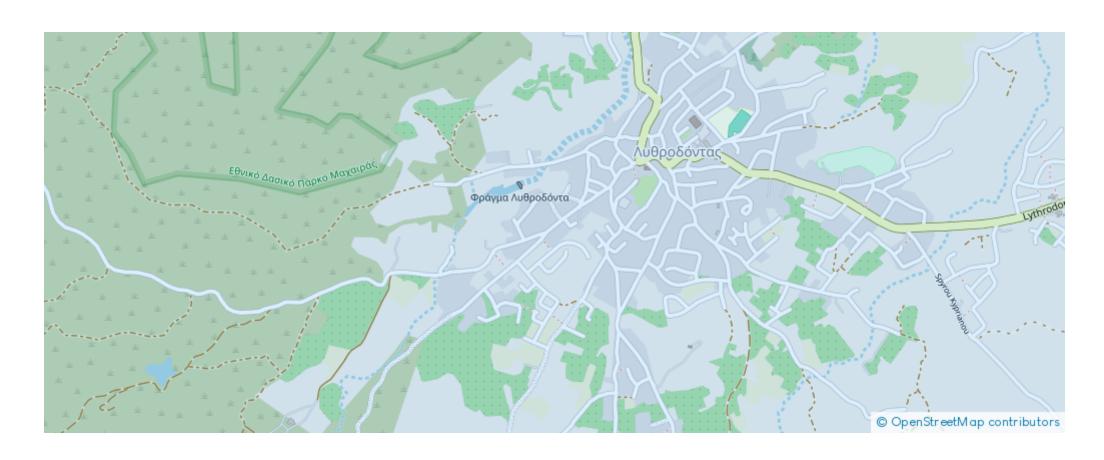

## Agricultural land 11680 m<sup>2</sup>

Nicosia, Lythrodontas-2565, Cyprus

**Offered at:** € 128,000

**Estate ID:** 75573

**Ref:** ba4195767











Total plot's-land's area: 11680 m²



Coverage: 10 %



Density: 10 %



Available from: 2024-10-27



Offered at: **128,00** 



Гуре: **Agricultura**l

""""The property is an agricultural field in Lythrodontas. It is located 1,4km from the center of the village. The field has an area of 11,680sqm and a road frontage of 137m. It offers close proximity to amenities such as a primary school, medical center, supermarket, restaurants and cafes.""""...

## **Estate on map:**