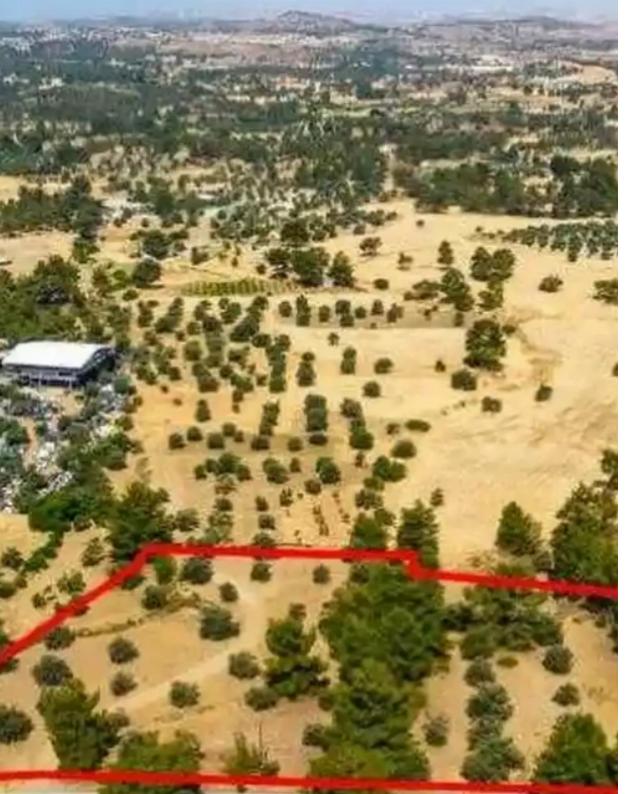

## Agricultural land 11680 m<sup>2</sup>

Nicosia, Lythrodontas-2565, Cyprus

**Offered at:** € 128,000

**Estate ID:** 75573

**Ref:** ba4195767

Total plot's-land's area: 11680 m²

Coverage: 10 %

Density: 10 %

Available from: 2024-10-27

Offered at: **128,00** 

Гуре: **Agricultura**l

""""The property is an agricultural field in Lythrodontas. It is located 1,4km from the center of the village. The field has an area of 11,680sqm and a road frontage of 137m. It offers close proximity to amenities such as a primary school, medical center, supermarket, restaurants and cafes.""""...