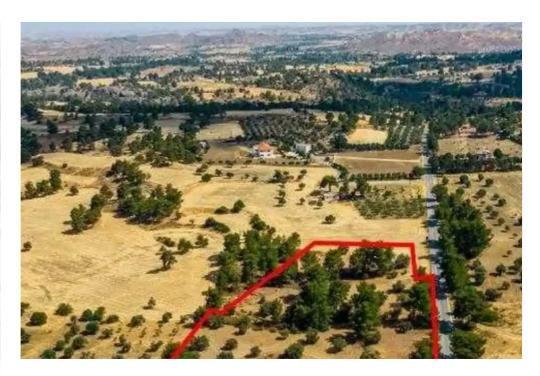

## Agricultural land 11680 m<sup>2</sup>

Nicosia, Lythrodontas-2565, Cyprus

**Offered at:** € 128,000

**Estate ID:** 75573

**Ref:** ba4195767

Total plot's-land's area: 11680 m²

Coverage: 10 %

Density: 10 %

Available from: 2024-10-27

Offered at: **128,00** 

Гуре: **Agricultura**l

""""The property is an agricultural field in Lythrodontas. It is located 1,4km from the center of the village. The field has an area of 11,680sqm and a road frontage of 137m. It offers close proximity to amenities such as a primary school, medical center, supermarket, restaurants and cafes.""""...