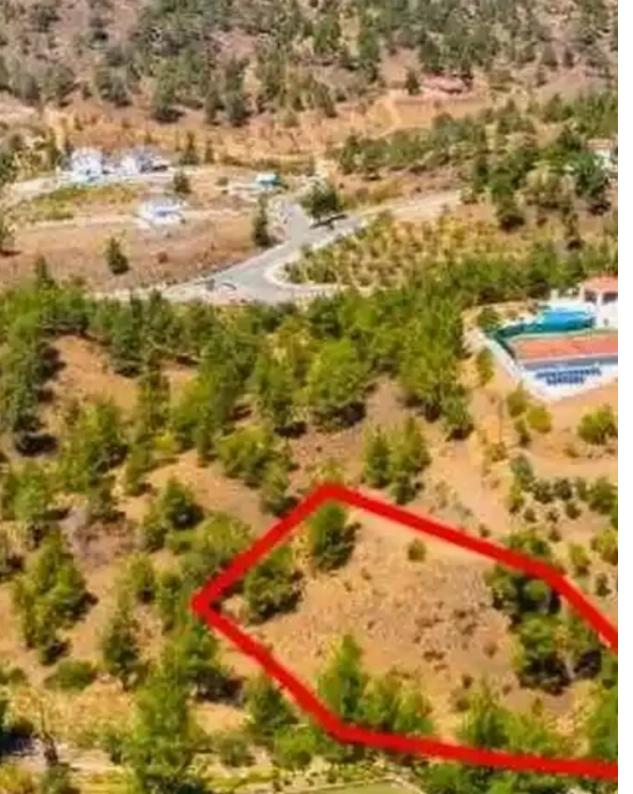

## Residential land 2676 m<sup>2</sup>

Nicosia, Agios-Epifanios-Oreinis-2610, Cyprus

**Offered at:** €28,000

**Estate ID:** 75574

**Ref:** ba4040268

Total plot's-land's area: 2676 m<sup>2</sup>

Coverage: 50 %

Density: 90 %

Available from: 2024-10-27

Offered at: 28,000

Type: Residential

"""The property is a 50% share of a residential field in Agios Epifanios Oreinis. It is located 300m from the centre of the village and 750m from the main road to Palaichori. The property has a land area of 2,676sqm and Gordian's share corresponds approximately to 1,338sqm. It is situated 40m from a registered road."""...