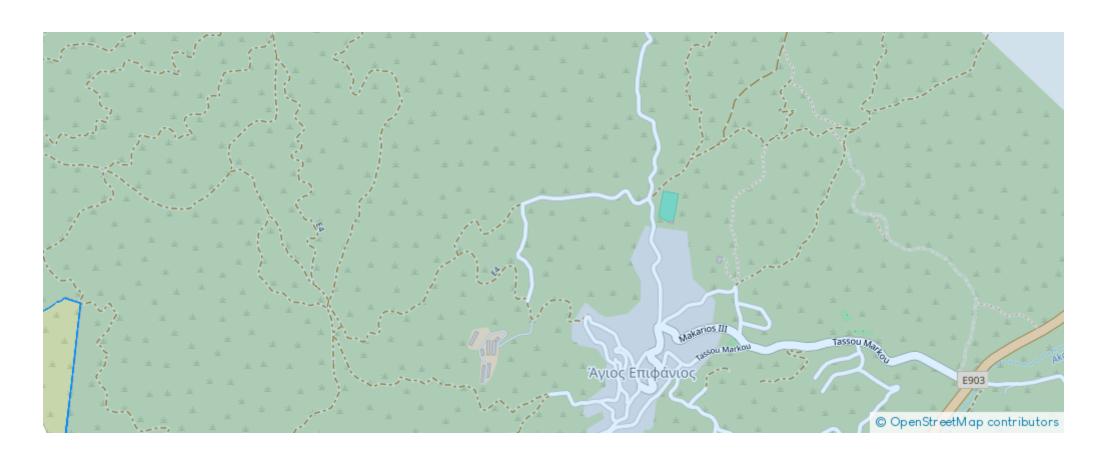

## Residential land 2676 m<sup>2</sup>

Nicosia, Agios-Epifanios-Oreinis-2610, Cyprus

**Offered at:** €28,000

**Estate ID:** 75574

**Ref:** ba4040268











Total plot's-land's area: 2676 m<sup>2</sup>



Coverage: 50 %



Density: 90 %



Available from: 2024-10-27



Offered at: 28,000



Type: Residential

"""The property is a 50% share of a residential field in Agios Epifanios Oreinis. It is located 300m from the centre of the village and 750m from the main road to Palaichori. The property has a land area of 2,676sqm and Gordian's share corresponds approximately to 1,338sqm. It is situated 40m from a registered road."""...

## **Estate on map:**