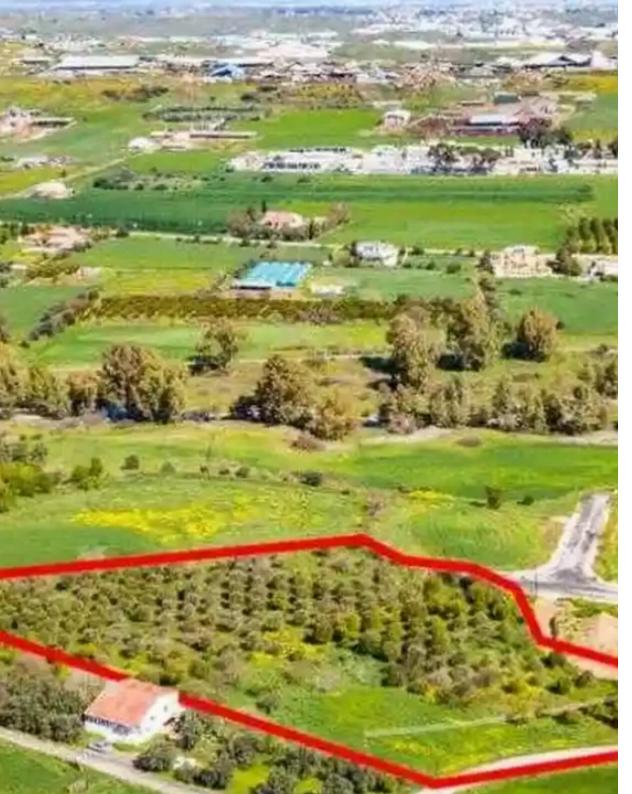

## Residential land 9309 m<sup>2</sup>

Nicosia, Dali-2540, Cyprus

**Offered at:** € 120,000

**Estate ID:** 75576

Ref: ba4040264

Total plot's-land's area: 9309 m²

Coverage: 35 %

Density: 60 %

Available from: 2024-10-27

Offered at: 120,000

Type: Residential

"""The property is a 25% share of a residential field in Dali. It is located 1,5km from the centre of the community and 1,3km from Pera Chorio. The field has a total area of 9,309sqm and it benefits from a 55m road frontage. The corresponding area of the asset is approximately 2,327sqm. It provides excellent proximity to all amenities and easy access to the highway."""...