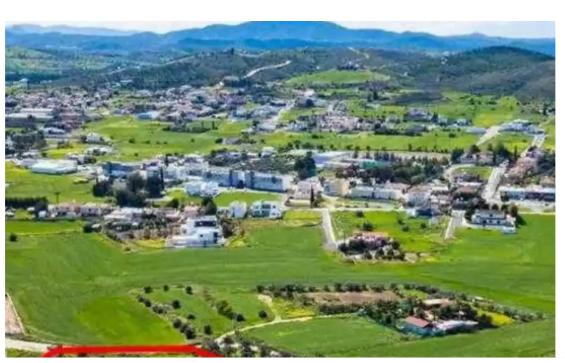

## Residential land 9309 m<sup>2</sup>

Nicosia, Dali-2540, Cyprus

**Offered at:** € 120,000

**Estate ID:** 75576

Ref: ba4040264

Total plot's-land's area: 9309 m²

Coverage: 35 %

Density: 60 %

Available from: 2024-10-27

Offered at: 120,000

Type: Residential

"""The property is a 25% share of a residential field in Dali. It is located 1,5km from the centre of the community and 1,3km from Pera Chorio. The field has a total area of 9,309sqm and it benefits from a 55m road frontage. The corresponding area of the asset is approximately 2,327sqm. It provides excellent proximity to all amenities and easy access to the highway."""...