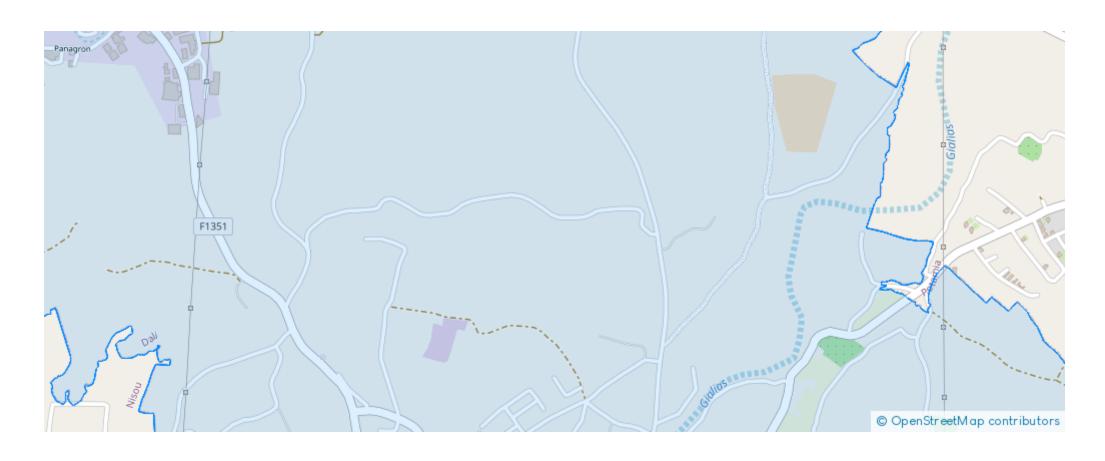

## **Estate on map:**

## Residential land 9309 m<sup>2</sup>

Nicosia, Dali-2540, Cyprus

**Offered at:** € 120,000

**Estate ID:** 75576

Ref: ba4040264

Total plot's-land's area: 9309 m²

Coverage: 35 %

Density: 60 %

Available from: 2024-10-27

Offered at: 120,000

Type: Residential

"""The property is a 25% share of a residential field in Dali. It is located 1,5km from the centre of the community and 1,3km from Pera Chorio. The field has a total area of 9,309sqm and it benefits from a 55m road frontage. The corresponding area of the asset is approximately 2,327sqm. It provides excellent proximity to all amenities and easy access to the highway."""...