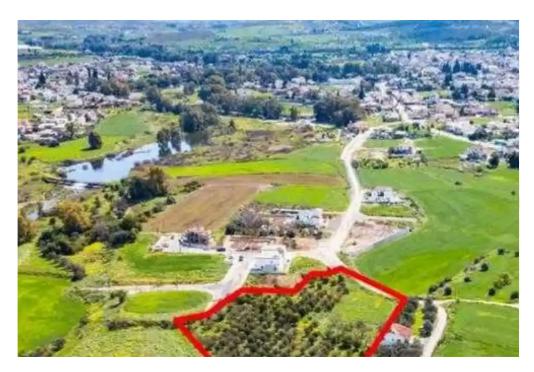

## Residential land 9309 m<sup>2</sup>

Nicosia, Dali-2540, Cyprus

**Offered at:** € 120,000

**Estate ID:** 75576

Ref: ba4040264

Total plot's-land's area: 9309 m²

Coverage: 35 %

Density: 60 %

Available from: 2024-10-27

Offered at: 120,000

Type: Residential

"""The property is a 25% share of a residential field in Dali. It is located 1,5km from the centre of the community and 1,3km from Pera Chorio. The field has a total area of 9,309sqm and it benefits from a 55m road frontage. The corresponding area of the asset is approximately 2,327sqm. It provides excellent proximity to all amenities and easy access to the highway."""...