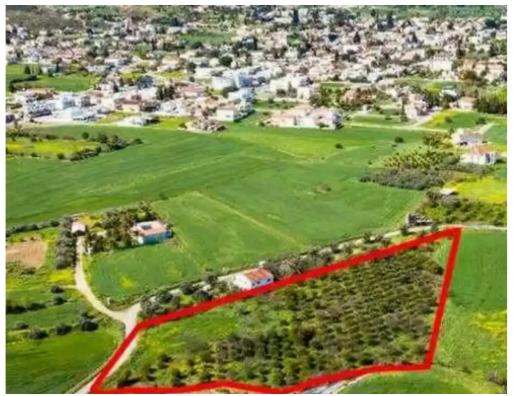

## Residential land 9309 m<sup>2</sup>

Nicosia, Dali-2540, Cyprus

**Offered at:** € 120,000

**Estate ID:** 75576

Ref: ba4040264

Total plot's-land's area: 9309 m²

Coverage: 35 %

Density: 60 %

Available from: 2024-10-27

Offered at: 120,000

Type: Residential

"""The property is a 25% share of a residential field in Dali. It is located 1,5km from the centre of the community and 1,3km from Pera Chorio. The field has a total area of 9,309sqm and it benefits from a 55m road frontage. The corresponding area of the asset is approximately 2,327sqm. It provides excellent proximity to all amenities and easy access to the highway."""...