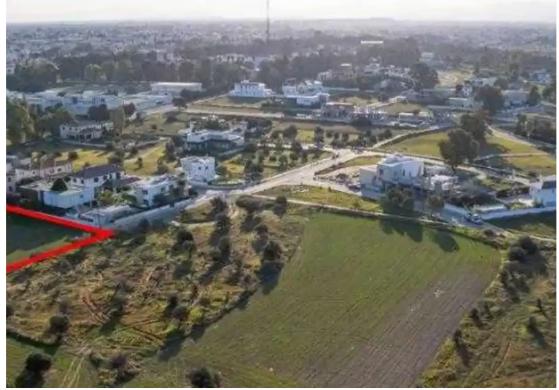

Coverage: 35 %

Density: 60 %

Available from: 2024-10-27

Offered at: 125,000

Type: Residential

""""The property is a shared (12,5%) residential field in Chryseleousa. It is located 200m from K-Cineplex and 600m from Eleonon avenue. The field has a total area of 3,336sqm (the corresponding land area is approximately 417sqm). It abuts Markou Botsari street with a total frontage of 63m and Alekou Sofokleous street with a frontage of 5m. Opposite its southwestern boundary, there is a public green area. The asset offers close proximity to all amenities and easy access to Nicosia's city center.""""...