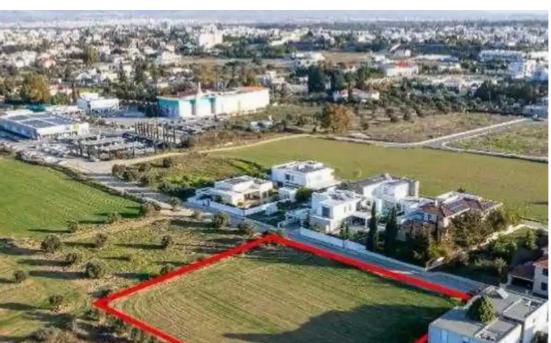

Coverage: 35 %

Density: 60 %

Available from: 2024-10-27

Offered at: 125,000

Type: Residential

""""The property is a shared (12,5%) residential field in Chryseleousa. It is located 200m from K-Cineplex and 600m from Eleonon avenue. The field has a total area of 3,336sqm (the corresponding land area is approximately 417sqm). It abuts Markou Botsari street with a total frontage of 63m and Alekou Sofokleous street with a frontage of 5m. Opposite its southwestern boundary, there is a public green area. The asset offers close proximity to all amenities and easy access to Nicosia's city center.""""...