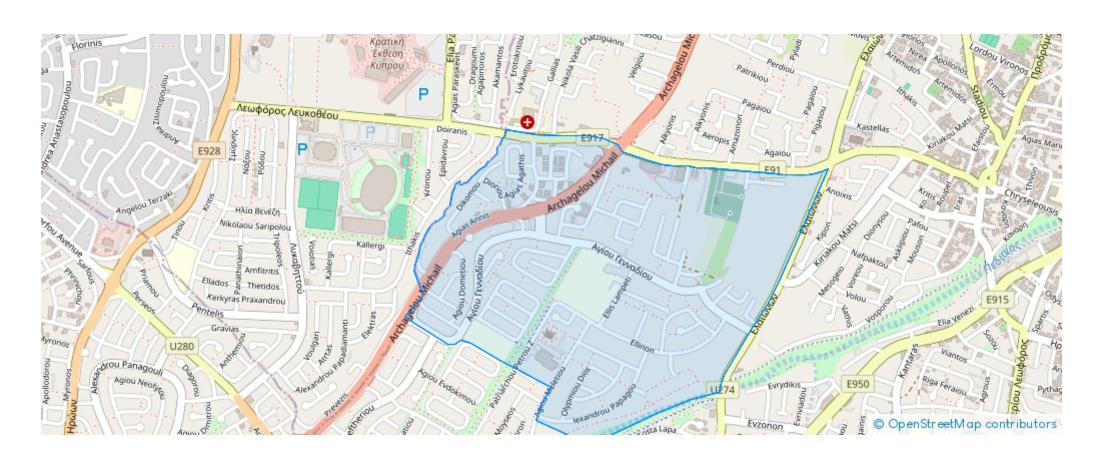

-School-Chryseleousa-Strovolos-2054, Cyprus

**Offered at:** € 125,000

**Estate ID:** 75577

**Ref:** ba4532843











Total plot's-land's area: 3336 m²



Coverage: 35 %



Density: 60 %



Available from: 2024-10-27



Offered at: 125,000



Type: Residential

""""The property is a shared (12,5%) residential field in Chryseleousa. It is located 200m from K-Cineplex and 600m from Eleonon avenue. The field has a total area of 3,336sqm (the corresponding land area is approximately 417sqm). It abuts Markou Botsari street with a total frontage of 63m and Alekou Sofokleous street with a frontage of 5m. Opposite its southwestern boundary, there is a public green area. The asset offers close proximity to all amenities and easy access to Nicosia's city center.""""...

## **Estate on map:**