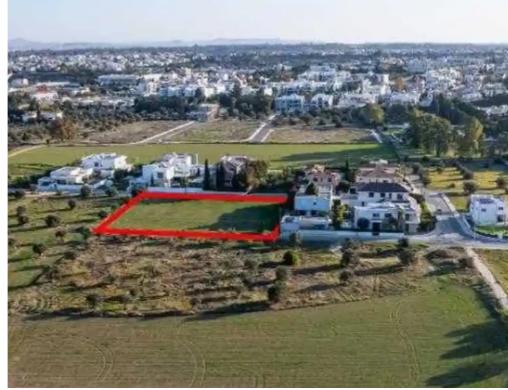

Coverage: 35 %

Density: 60 %

Available from: 2024-10-27

Offered at: 125,000

Type: Residential

""""The property is a shared (12,5%) residential field in Chryseleousa. It is located 200m from K-Cineplex and 600m from Eleonon avenue. The field has a total area of 3,336sqm (the corresponding land area is approximately 417sqm). It abuts Markou Botsari street with a total frontage of 63m and Alekou Sofokleous street with a frontage of 5m. Opposite its southwestern boundary, there is a public green area. The asset offers close proximity to all amenities and easy access to Nicosia's city center.""""...