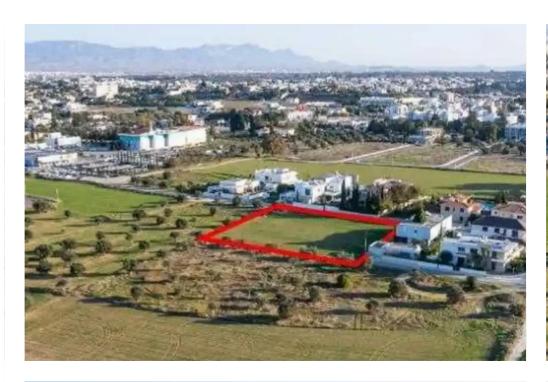

Coverage: 35 %

Density: 60 %

Available from: 2024-10-27

Offered at: 125,000

Type: Residential

""""The property is a shared (12,5%) residential field in Chryseleousa. It is located 200m from K-Cineplex and 600m from Eleonon avenue. The field has a total area of 3,336sqm (the corresponding land area is approximately 417sqm). It abuts Markou Botsari street with a total frontage of 63m and Alekou Sofokleous street with a frontage of 5m. Opposite its southwestern boundary, there is a public green area. The asset offers close proximity to all amenities and easy access to Nicosia's city center.""""...