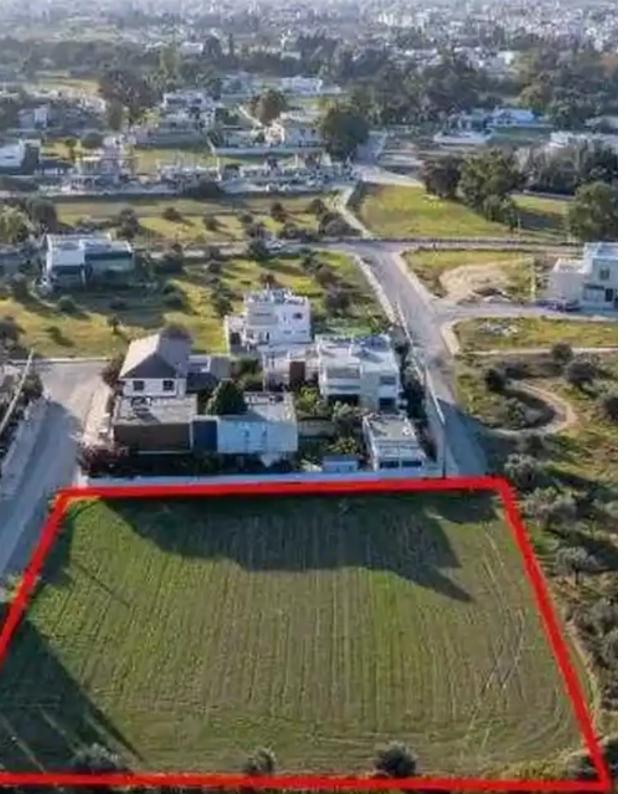

## Residential land 3336 m<sup>2</sup>

Nicosia, Arch-Makarios-Technical-School-Chryseleousa-Strovolos-2054, Cyprus

**Offered at:** € 125,000

**Estate ID:** 75577

**Ref:** ba4532843

Total plot's-land's area: 3336 m²

Coverage: 35 %

Density: 60 %

Available from: 2024-10-27

Offered at: 125,000

Type: Residential

""""The property is a shared (12,5%) residential field in Chryseleousa. It is located 200m from K-Cineplex and 600m from Eleonon avenue. The field has a total area of 3,336sqm (the corresponding land area is approximately 417sqm). It abuts Markou Botsari street with a total frontage of 63m and Alekou Sofokleous street with a frontage of 5m. Opposite its southwestern boundary, there is a public green area. The asset offers close proximity to all amenities and easy access to Nicosia's city center.""""...