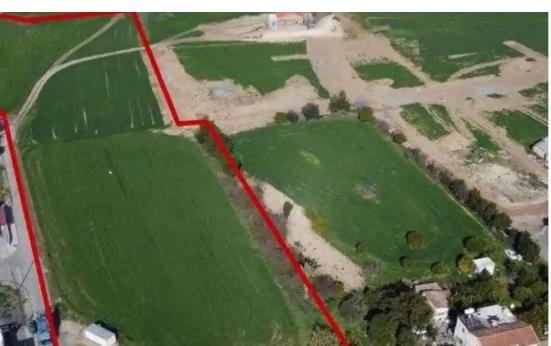

## Residential land 24211 m<sup>2</sup>

Nicosia, Nisou-2571, Cyprus

**Offered at:** €1,775,000

**Estate ID:** 75584

**Ref:** ba4572048

Total plot's-land's area: 24211 m²

Coverage: 50 %

Density: 90 %

Available from: 2024-10-27

Offered at: 1,775,000

Type: Residential

"""The property is a residential/commercial field in Nisou. It is located 1,3km from Dali and the junction of Arch. Makarios III and Limassol Avenues. The field is adjacent to Chalkanoros avenue, an extension of Makarios III avenue and one of the main commercial roads of the area. The field has an area of 24,211sqm."""...