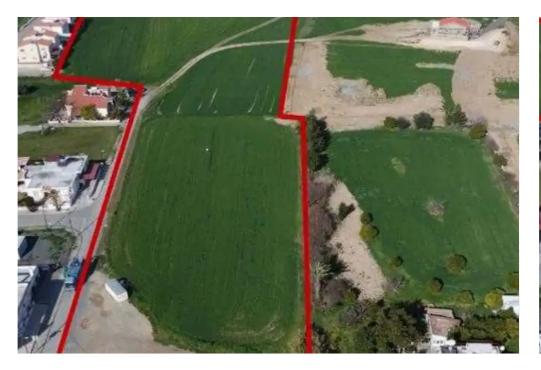

## Residential land 24211 m<sup>2</sup>

Nicosia, Nisou-2571, Cyprus

**Offered at:** €1,775,000

**Estate ID:** 75584

**Ref:** ba4572048

Total plot's-land's area: 24211 m²

Coverage: 50 %

Density: 90 %

Available from: 2024-10-27

Offered at: 1,775,000

Type: Residential

"""The property is a residential/commercial field in Nisou. It is located 1,3km from Dali and the junction of Arch. Makarios III and Limassol Avenues. The field is adjacent to Chalkanoros avenue, an extension of Makarios III avenue and one of the main commercial roads of the area. The field has an area of 24,211sqm."""...