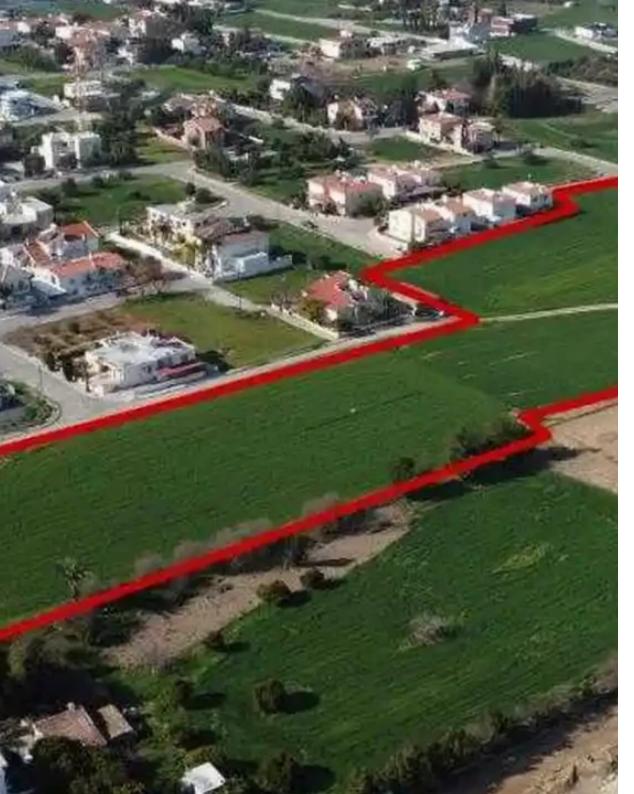

## Residential land 24211 m<sup>2</sup>

Nicosia, Nisou-2571, Cyprus

**Offered at:** €1,775,000

**Estate ID:** 75584

**Ref:** ba4572048

Total plot's-land's area: 24211 m²

Coverage: 50 %

Density: 90 %

Available from: 2024-10-27

Offered at: 1,775,000

Type: Residential

"""The property is a residential/commercial field in Nisou. It is located 1,3km from Dali and the junction of Arch. Makarios III and Limassol Avenues. The field is adjacent to Chalkanoros avenue, an extension of Makarios III avenue and one of the main commercial roads of the area. The field has an area of 24,211sqm."""...