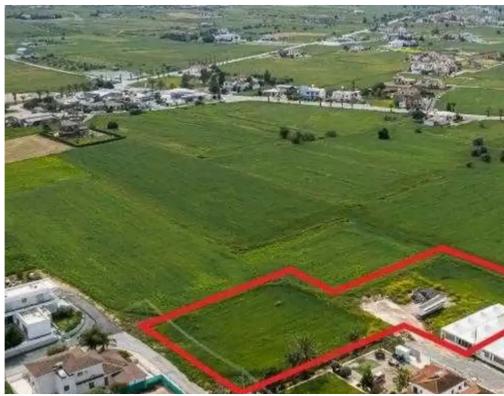

## Residential land 4014 m<sup>2</sup>

Larnaka, Athienou-7600, Cyprus

**Offered at:** €225,000

**Estate ID:** 75591

**Ref:** ba4639355

Total plot's-land's area: 4014 m²

Coverage: 50 %

Density: 90 %

Available from: 2024-10-27

Offered at: 225,000

Гуре: **Residential** 

""""The property is a residential field in Athienou. It is located 900m from the center of the Municipality and 265m from Athienou - Aradippou connective road. The field has an area of 4,014sqm and benefits from a total road frontage of 60m. It also abuts a public green park along its northeast border. It offers close proximity to all amenities and easy access to the center of Athienou.""""...