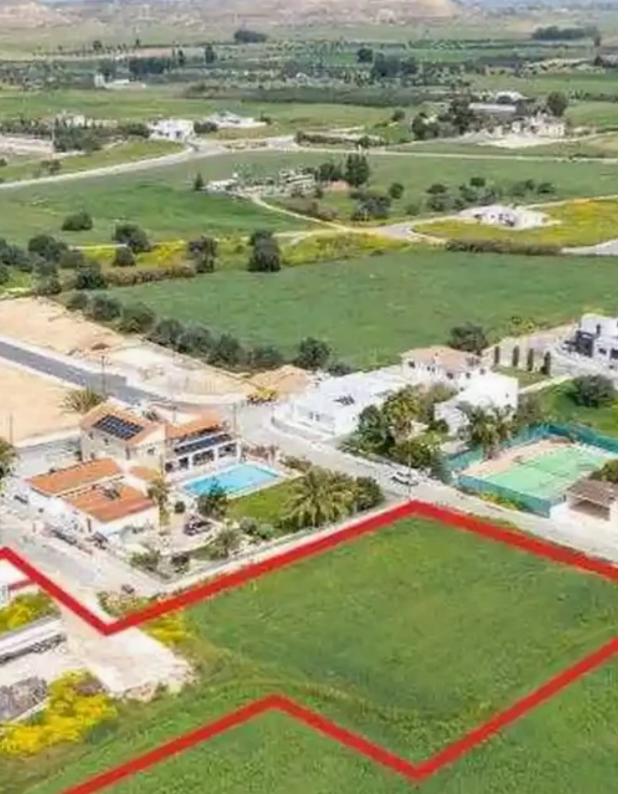

## Residential land 4014 m<sup>2</sup>

Larnaka, Athienou-7600, Cyprus

**Offered at:** €225,000

**Estate ID:** 75591

**Ref:** ba4639355

Total plot's-land's area: 4014 m²

Coverage: 50 %

Density: 90 %

Available from: 2024-10-27

Offered at: 225,000

Гуре: **Residential** 

""""The property is a residential field in Athienou. It is located 900m from the center of the Municipality and 265m from Athienou - Aradippou connective road. The field has an area of 4,014sqm and benefits from a total road frontage of 60m. It also abuts a public green park along its northeast border. It offers close proximity to all amenities and easy access to the center of Athienou.""""...