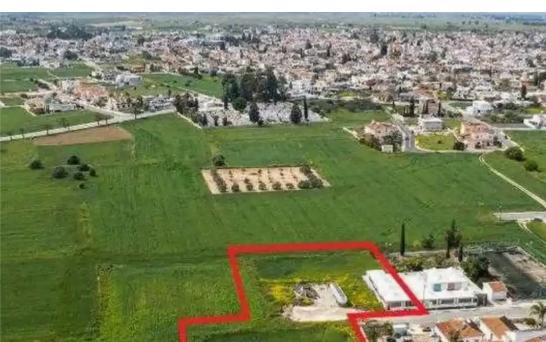

## Residential land 4014 m<sup>2</sup>

Larnaka, Athienou-7600, Cyprus

**Offered at:** €225,000

**Estate ID:** 75591

**Ref:** ba4639355

Total plot's-land's area: 4014 m²

Coverage: 50 %

Density: 90 %

Available from: 2024-10-27

Offered at: 225,000

Гуре: **Residential** 

""""The property is a residential field in Athienou. It is located 900m from the center of the Municipality and 265m from Athienou - Aradippou connective road. The field has an area of 4,014sqm and benefits from a total road frontage of 60m. It also abuts a public green park along its northeast border. It offers close proximity to all amenities and easy access to the center of Athienou.""""...