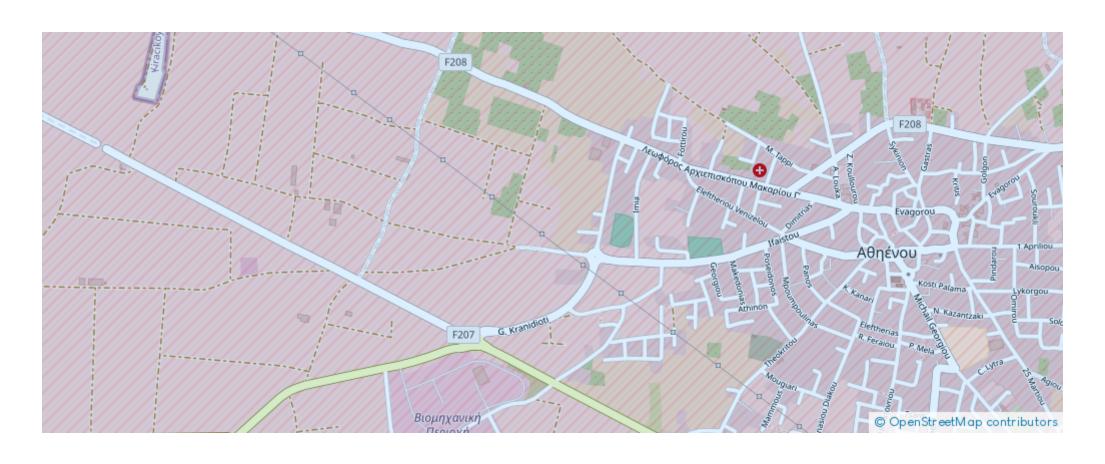

## Residential land 4014 m<sup>2</sup>

Larnaka, Athienou-7600, Cyprus

**Offered at:** €225,000

**Estate ID:** 75591

**Ref:** ba4639355











Total plot's-land's area: 4014 m²



Coverage: 50 %



Density: 90 %



Available from: 2024-10-27



Offered at: 225,000



Гуре: **Residential** 

""""The property is a residential field in Athienou. It is located 900m from the center of the Municipality and 265m from Athienou - Aradippou connective road. The field has an area of 4,014sqm and benefits from a total road frontage of 60m. It also abuts a public green park along its northeast border. It offers close proximity to all amenities and easy access to the center of Athienou.""""...

## **Estate on map:**