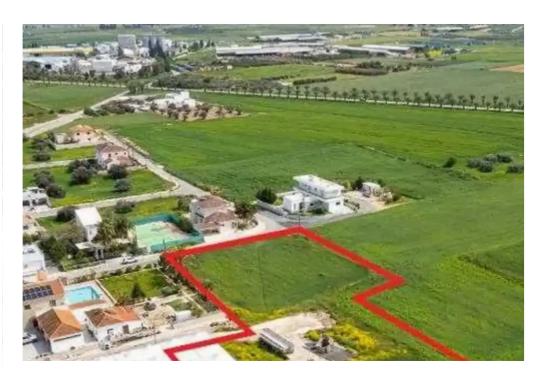

## Residential land 4014 m<sup>2</sup>

Larnaka, Athienou-7600, Cyprus

**Offered at:** €225,000

**Estate ID:** 75591

**Ref:** ba4639355

Total plot's-land's area: 4014 m²

Coverage: 50 %

Density: 90 %

Available from: 2024-10-27

Offered at: 225,000

Гуре: **Residential** 

""""The property is a residential field in Athienou. It is located 900m from the center of the Municipality and 265m from Athienou - Aradippou connective road. The field has an area of 4,014sqm and benefits from a total road frontage of 60m. It also abuts a public green park along its northeast border. It offers close proximity to all amenities and easy access to the center of Athienou.""""...