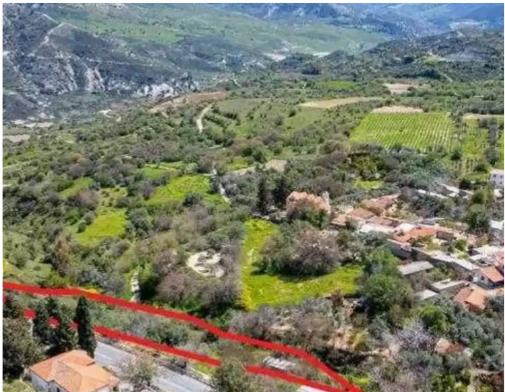

## Residential land 3200 m<sup>2</sup>

Paphos, Kedares-8626, Cyprus

**Offered at:** €28,000

**Estate ID:** 75592

**Ref:** ba4652951

Total plot's-land's area: 3200 m²

Coverage: 50 %

Density: 90 %

Available from: 2024-10-27

Offered at: 28,000

Type: Residential

"""The property is a share (60%) of a residential field in Kedares. It is located on Praitori-Kedares-Paphos road, 180m from the village's square.

The field has a total land area of 3,200sqm with a road frontage of 12m. The share corresponds to 1,920sqm. A small part of the field (98sqm) is to be affected by expropriation which concerns the construction of the road. The property offers close proximity to amenities and easy access to the main road to Paphos.""""...