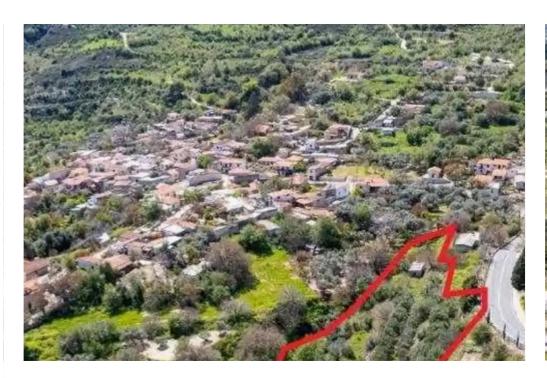

## Residential land 3200 m<sup>2</sup>

Paphos, Kedares-8626, Cyprus

**Offered at:** €28,000

**Estate ID:** 75592

**Ref:** ba4652951

Total plot's-land's area: 3200 m²

Coverage: 50 %

Density: 90 %

Available from: 2024-10-27

Offered at: 28,000

Type: Residential

"""The property is a share (60%) of a residential field in Kedares. It is located on Praitori-Kedares-Paphos road, 180m from the village's square.

The field has a total land area of 3,200sqm with a road frontage of 12m. The share corresponds to 1,920sqm. A small part of the field (98sqm) is to be affected by expropriation which concerns the construction of the road. The property offers close proximity to amenities and easy access to the main road to Paphos.""""...