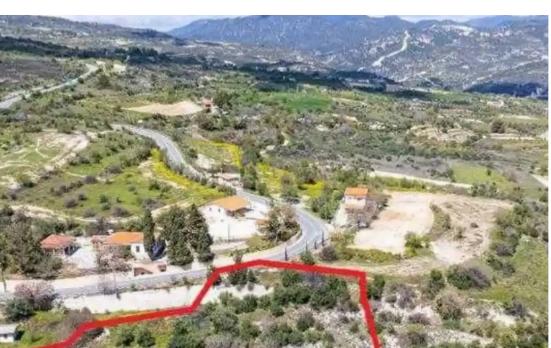

## Residential land 3200 m<sup>2</sup>

Paphos, Kedares-8626, Cyprus

**Offered at:** €28,000

**Estate ID:** 75592

**Ref:** ba4652951

Total plot's-land's area: 3200 m²

Coverage: 50 %

Density: 90 %

Available from: 2024-10-27

Offered at: 28,000

Type: Residential

"""The property is a share (60%) of a residential field in Kedares. It is located on Praitori-Kedares-Paphos road, 180m from the village's square.

The field has a total land area of 3,200sqm with a road frontage of 12m. The share corresponds to 1,920sqm. A small part of the field (98sqm) is to be affected by expropriation which concerns the construction of the road. The property offers close proximity to amenities and easy access to the main road to Paphos.""""...