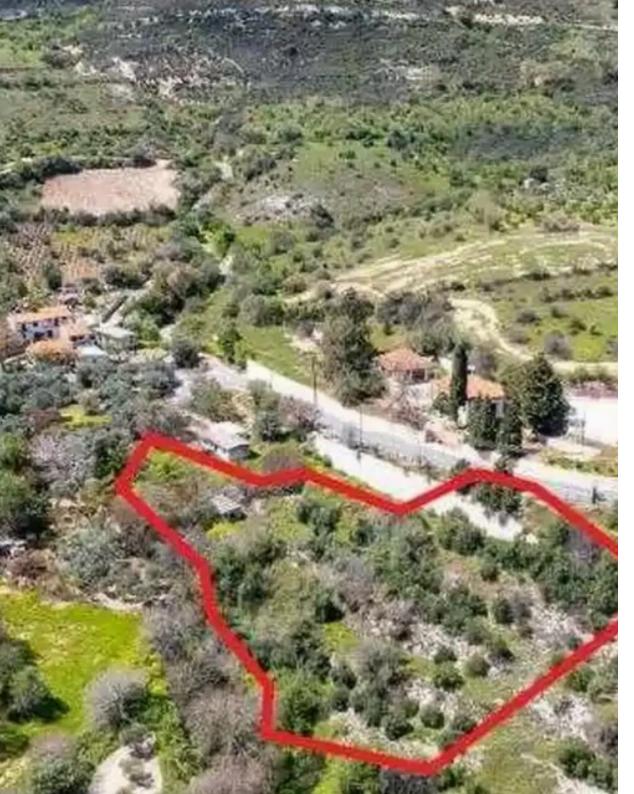

## Residential land 3200 m<sup>2</sup>

Paphos, Kedares-8626, Cyprus

**Offered at:** €28,000

**Estate ID:** 75592

**Ref:** ba4652951

Total plot's-land's area: 3200 m²

Coverage: 50 %

Density: 90 %

Available from: 2024-10-27

Offered at: 28,000

Type: Residential

"""The property is a share (60%) of a residential field in Kedares. It is located on Praitori-Kedares-Paphos road, 180m from the village's square.

The field has a total land area of 3,200sqm with a road frontage of 12m. The share corresponds to 1,920sqm. A small part of the field (98sqm) is to be affected by expropriation which concerns the construction of the road. The property offers close proximity to amenities and easy access to the main road to Paphos.""""...