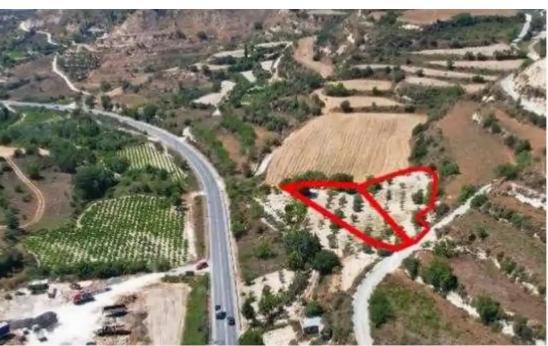

## Residential land 3271 m<sup>2</sup>

Paphos, Tsada-8540, Cyprus

**Offered at:** €103,500

**Estate ID:** 75594

**Ref:** ba4532848

Total plot's-land's area: 3271 m²

Coverage: 25 %

Density: 40 %

Available from: 2024-10-27

Offered at: 103,500

Type: Residential

"""The property consists of two residential fields in Tsada. They are located 1km from the center of the community and 2km from Koili. The fields have a total area of 3,271sqm. They can be accessed by a registered road on their western boundary with a frontage of 9m. The property offers close proximity to all amenities and easy access to the nearby communities."""...