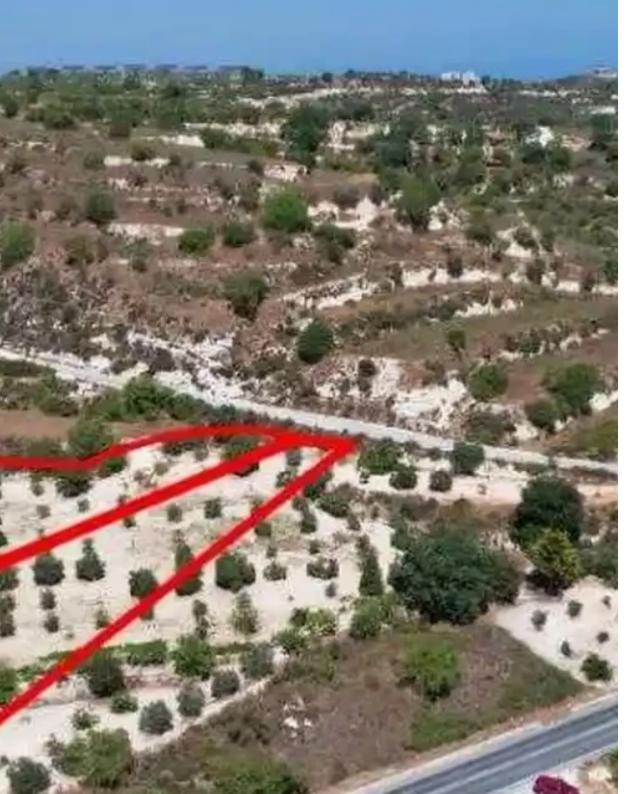

## Residential land 3271 m<sup>2</sup>

Paphos, Tsada-8540, Cyprus

**Offered at:** €103,500

**Estate ID:** 75594

**Ref:** ba4532848

Total plot's-land's area: 3271 m²

Coverage: 25 %

Density: 40 %

Available from: 2024-10-27

Offered at: 103,500

Type: Residential

"""The property consists of two residential fields in Tsada. They are located 1km from the center of the community and 2km from Koili. The fields have a total area of 3,271sqm. They can be accessed by a registered road on their western boundary with a frontage of 9m. The property offers close proximity to all amenities and easy access to the nearby communities."""...