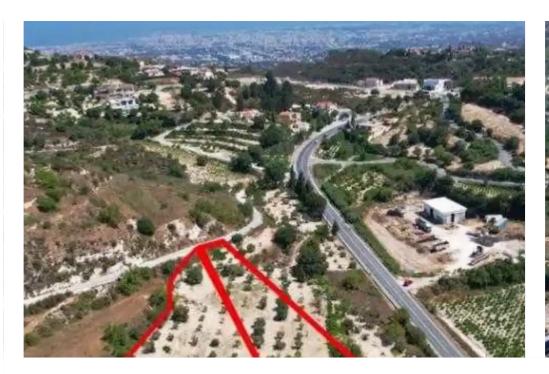

## Residential land 3271 m<sup>2</sup>

Paphos, Tsada-8540, Cyprus

**Offered at:** €103,500

**Estate ID:** 75594

**Ref:** ba4532848

Total plot's-land's area: 3271 m²

Coverage: 25 %

Density: 40 %

Available from: 2024-10-27

Offered at: 103,500

Type: Residential

"""The property consists of two residential fields in Tsada. They are located 1km from the center of the community and 2km from Koili. The fields have a total area of 3,271sqm. They can be accessed by a registered road on their western boundary with a frontage of 9m. The property offers close proximity to all amenities and easy access to the nearby communities."""...