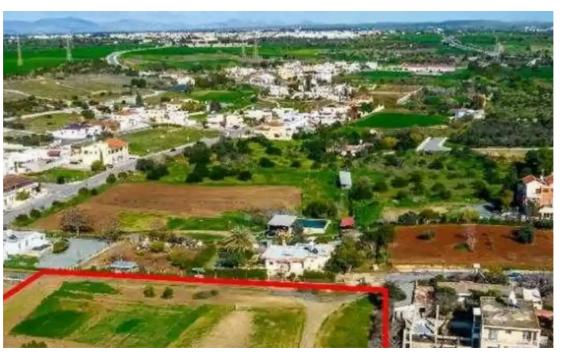

## Residential land 8302 m<sup>2</sup>

Larnaka, Ormideia-Village-7506, Cyprus

**Offered at:** €240,000

**Estate ID:** 75600

**Ref:** ba4535753

Total plot's-land's area: 8302 m²

Coverage: 35 %

Density: 60 %

Available from: 2024-10-27

Offered at: 240,000

Type: Residential

""""The property is a shared (80%) residential field in Ormideia. It is located 580m from the highway and 1,2km from the community's center. The field has a total area of 8,302sqm and the corresponding land area is approximately 6,642sqm. It abuts a registered road along its southwest boundary.

The property offers close proximity to all amenities and easy access to the highway and the sea.""""...