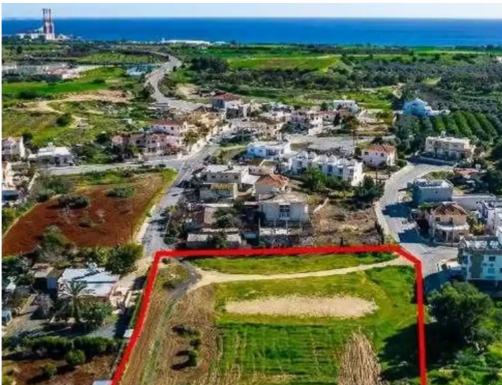

## Residential land 8302 m<sup>2</sup>

Larnaka, Ormideia-Village-7506, Cyprus

**Offered at:** €240,000

**Estate ID:** 75600

**Ref:** ba4535753

Total plot's-land's area: 8302 m²

Coverage: 35 %

Density: 60 %

Available from: 2024-10-27

Offered at: 240,000

Type: Residential

""""The property is a shared (80%) residential field in Ormideia. It is located 580m from the highway and 1,2km from the community's center. The field has a total area of 8,302sqm and the corresponding land area is approximately 6,642sqm. It abuts a registered road along its southwest boundary.

The property offers close proximity to all amenities and easy access to the highway and the sea.""""...