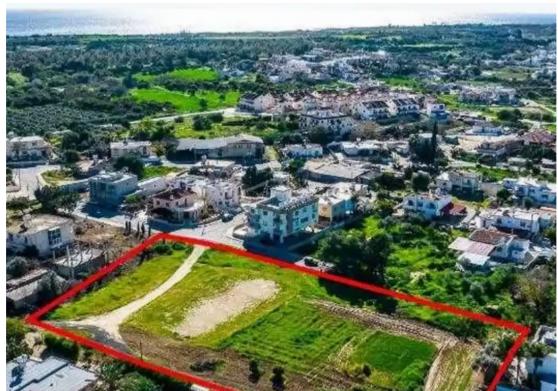

## Residential land 8302 m<sup>2</sup>

Larnaka, Ormideia-Village-7506, Cyprus

**Offered at:** €240,000

**Estate ID:** 75600

**Ref:** ba4535753

Total plot's-land's area: 8302 m²

Coverage: 35 %

Density: 60 %

Available from: 2024-10-27

Offered at: 240,000

Type: Residential

""""The property is a shared (80%) residential field in Ormideia. It is located 580m from the highway and 1,2km from the community's center. The field has a total area of 8,302sqm and the corresponding land area is approximately 6,642sqm. It abuts a registered road along its southwest boundary.

The property offers close proximity to all amenities and easy access to the highway and the sea.""""...