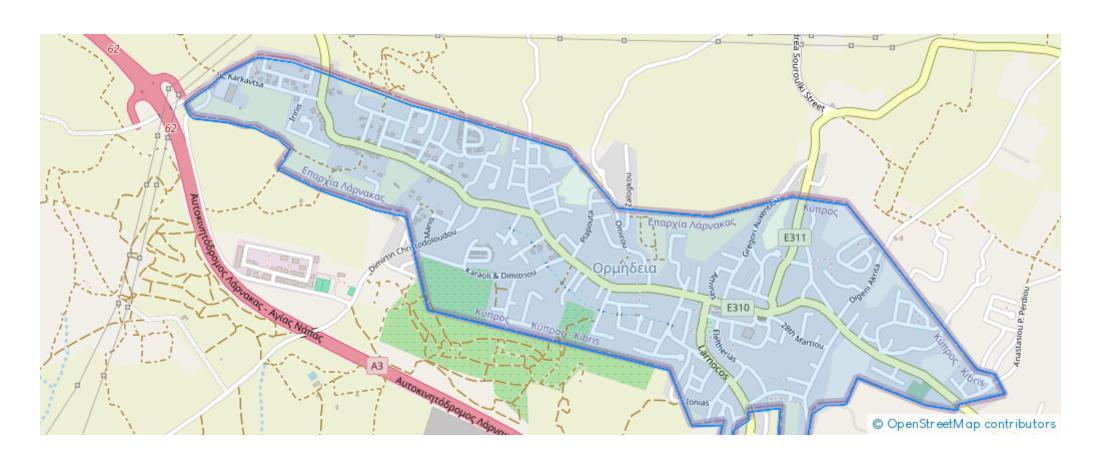

## Residential land 8302 m<sup>2</sup>

Larnaka, Ormideia-Village-7506, Cyprus

**Offered at:** €240,000

**Estate ID:** 75600

**Ref:** ba4535753











Total plot's-land's area: 8302 m²



Coverage: 35 %



Density: 60 %



Available from: 2024-10-27



Offered at: 240,000



Type: Residential

""""The property is a shared (80%) residential field in Ormideia. It is located 580m from the highway and 1,2km from the community's center. The field has a total area of 8,302sqm and the corresponding land area is approximately 6,642sqm. It abuts a registered road along its southwest boundary.

The property offers close proximity to all amenities and easy access to the highway and the sea.""""...

## **Estate on map:**