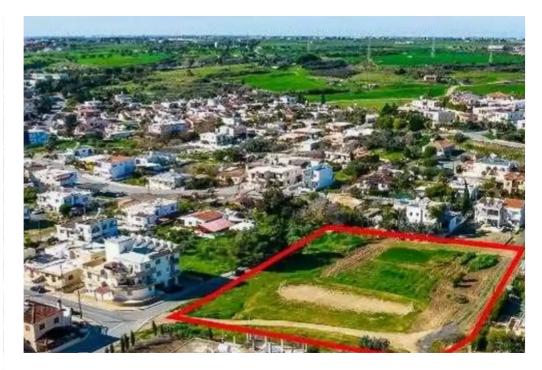

## Residential land 8302 m<sup>2</sup>

Larnaka, Ormideia-Village-7506, Cyprus

**Offered at:** €240,000

**Estate ID:** 75600

**Ref:** ba4535753

Total plot's-land's area: 8302 m²

Coverage: 35 %

Density: 60 %

Available from: 2024-10-27

Offered at: 240,000

Type: Residential

""""The property is a shared (80%) residential field in Ormideia. It is located 580m from the highway and 1,2km from the community's center. The field has a total area of 8,302sqm and the corresponding land area is approximately 6,642sqm. It abuts a registered road along its southwest boundary.

The property offers close proximity to all amenities and easy access to the highway and the sea.""""...