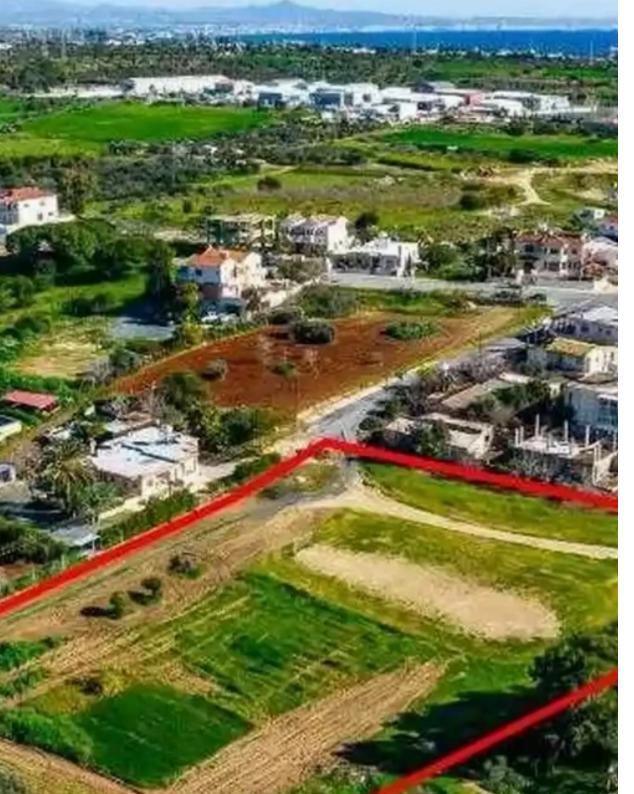

## Residential land 8302 m<sup>2</sup>

Larnaka, Ormideia-Village-7506, Cyprus

**Offered at:** €240,000

**Estate ID:** 75600

**Ref:** ba4535753

Total plot's-land's area: 8302 m²

Coverage: 35 %

Density: 60 %

Available from: 2024-10-27

Offered at: 240,000

Type: Residential

""""The property is a shared (80%) residential field in Ormideia. It is located 580m from the highway and 1,2km from the community's center. The field has a total area of 8,302sqm and the corresponding land area is approximately 6,642sqm. It abuts a registered road along its southwest boundary.

The property offers close proximity to all amenities and easy access to the highway and the sea.""""...