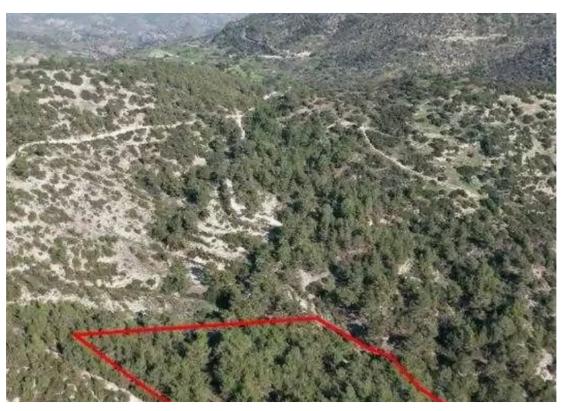

## Agricultural land 27760 m<sup>2</sup>

Paphos, Pano-Archimandrita-8603, Cyprus

**Offered at:** € 13,500

**Estate ID:** 75602

**Ref:** ba4532863

Total plot's-land's area: 27760 m²

Coverage: 6 %

Density: 6 %

Available from: 2024-10-27

Offered at: 13,50

Type: **Agricultura**l

""""The property is a 50% share of a field in Pano Archimandrita. It is located 1,2km from the centre of the village and 900m from the main road Pano Archimandrita - Kouklia. The field has a land area of 27,760sqm and Gordian's share corresponds approximately to 13,880sqm. It abuts a public road along its western border with a frontage of 5m. Also, the property abuts a pathway along its eastern border. It offers nice views of the surrounding area.""""...