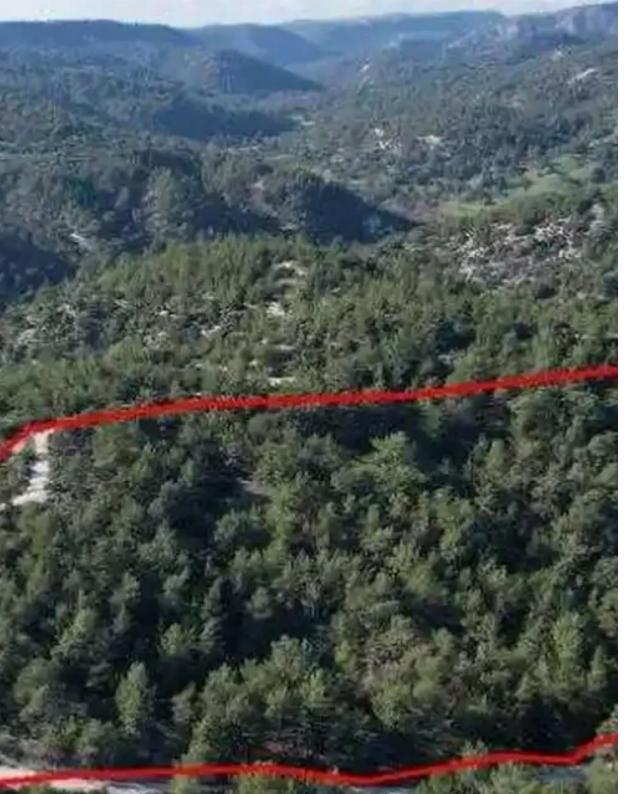

## Agricultural land 27760 m<sup>2</sup>

Paphos, Pano-Archimandrita-8603, Cyprus

**Offered at:** € 13,500

**Estate ID:** 75602

**Ref:** ba4532863

Total plot's-land's area: 27760 m²

Coverage: 6 %

Density: 6 %

Available from: 2024-10-27

Offered at: 13,50

Type: **Agricultura**l

""""The property is a 50% share of a field in Pano Archimandrita. It is located 1,2km from the centre of the village and 900m from the main road Pano Archimandrita - Kouklia. The field has a land area of 27,760sqm and Gordian's share corresponds approximately to 13,880sqm. It abuts a public road along its western border with a frontage of 5m. Also, the property abuts a pathway along its eastern border. It offers nice views of the surrounding area.""""...