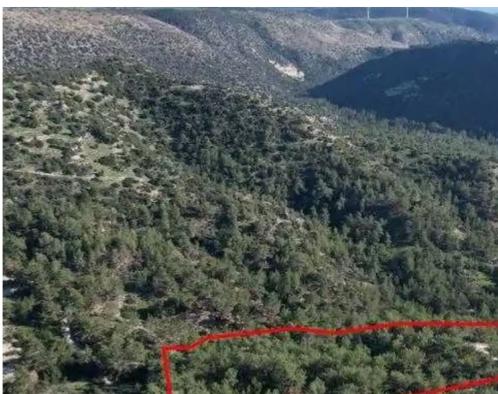

## Agricultural land 27760 m<sup>2</sup>

Paphos, Pano-Archimandrita-8603, Cyprus

**Offered at:** € 13,500

**Estate ID:** 75602

**Ref:** ba4532863

Total plot's-land's area: 27760 m²

Coverage: 6 %

Density: 6 %

Available from: 2024-10-27

Offered at: 13,50

Type: **Agricultura**l

""""The property is a 50% share of a field in Pano Archimandrita. It is located 1,2km from the centre of the village and 900m from the main road Pano Archimandrita - Kouklia. The field has a land area of 27,760sqm and Gordian's share corresponds approximately to 13,880sqm. It abuts a public road along its western border with a frontage of 5m. Also, the property abuts a pathway along its eastern border. It offers nice views of the surrounding area.""""...