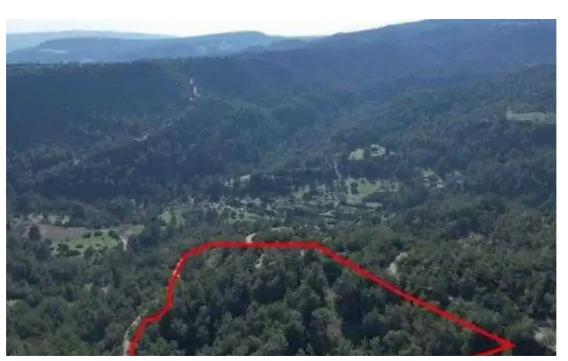

## Agricultural land 27760 m<sup>2</sup>

Paphos, Pano-Archimandrita-8603, Cyprus

**Offered at:** € 13,500

**Estate ID:** 75602

**Ref:** ba4532863

Total plot's-land's area: 27760 m²

Coverage: 6 %

Density: 6 %

Available from: 2024-10-27

Offered at: 13,50

Type: **Agricultura**l

""""The property is a 50% share of a field in Pano Archimandrita. It is located 1,2km from the centre of the village and 900m from the main road Pano Archimandrita - Kouklia. The field has a land area of 27,760sqm and Gordian's share corresponds approximately to 13,880sqm. It abuts a public road along its western border with a frontage of 5m. Also, the property abuts a pathway along its eastern border. It offers nice views of the surrounding area.""""...