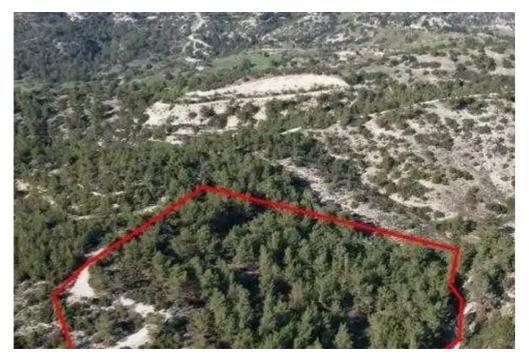

## Agricultural land 27760 m<sup>2</sup>

Paphos, Pano-Archimandrita-8603, Cyprus

**Offered at:** € 13,500

**Estate ID:** 75602

**Ref:** ba4532863

Total plot's-land's area: 27760 m²

Coverage: 6 %

Density: 6 %

Available from: 2024-10-27

Offered at: 13,50

Type: **Agricultura**l

""""The property is a 50% share of a field in Pano Archimandrita. It is located 1,2km from the centre of the village and 900m from the main road Pano Archimandrita - Kouklia. The field has a land area of 27,760sqm and Gordian's share corresponds approximately to 13,880sqm. It abuts a public road along its western border with a frontage of 5m. Also, the property abuts a pathway along its eastern border. It offers nice views of the surrounding area.""""...