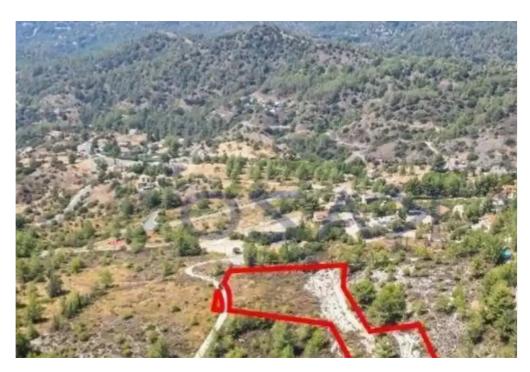

## Residential land 6563 m<sup>2</sup>

Limassol, Pera-Pedi-4779, Cyprus

**Offered at:** €295,000

**Estate ID:** 75604

**Ref:** ba5431009

Total plot's-land's area: 6563 m²

Coverage: 20 %

Density: 30 %

Available from: 2024-10-27

Offered at: **295,00** 

Type: Residential

"""The property consists of three residential fields in Pera Pedi. They are located 800m from the village center. The fields have a total land area of 6,563sqm. They offer close proximity to amenities such as a supermarket, restaurants and wineries, in addition to easy access to the main road to Limassol."""...