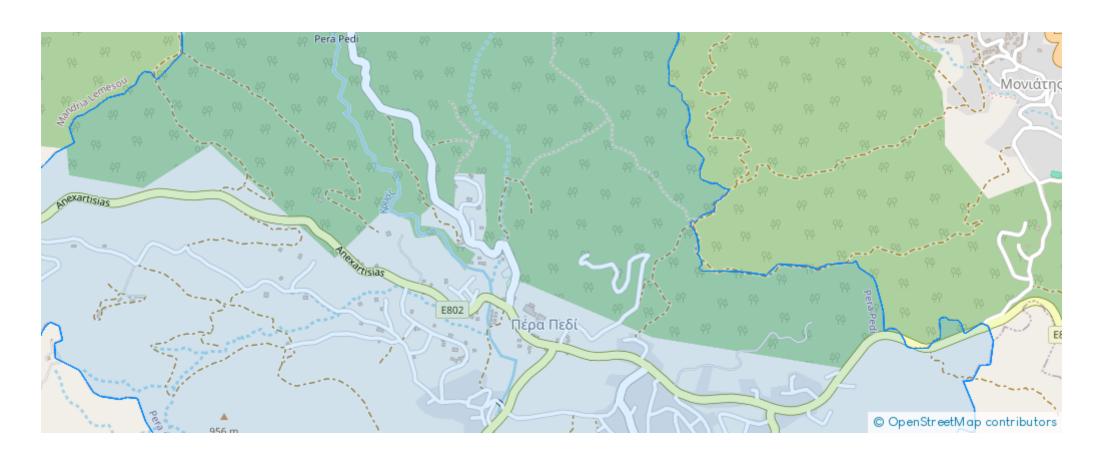

## Residential land 6563 m<sup>2</sup>

Limassol, Pera-Pedi-4779, Cyprus

**Offered at:** €295,000

**Estate ID:** 75604

**Ref:** ba5431009











Total plot's-land's area: 6563 m²



Coverage: 20 %



Density: 30 %



Available from: 2024-10-27



Offered at: **295,00** 



Type: Residential

"""The property consists of three residential fields in Pera Pedi. They are located 800m from the village center. The fields have a total land area of 6,563sqm. They offer close proximity to amenities such as a supermarket, restaurants and wineries, in addition to easy access to the main road to Limassol."""...

## **Estate on map:**