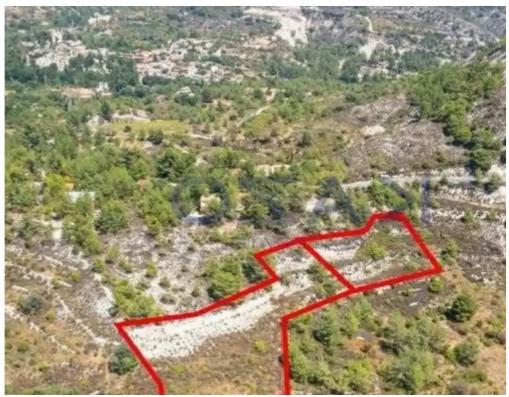

## Residential land 6563 m<sup>2</sup>

Limassol, Pera-Pedi-4779, Cyprus

**Offered at:** €295,000

**Estate ID:** 75604

**Ref:** ba5431009

Total plot's-land's area: 6563 m²

Coverage: 20 %

Density: 30 %

Available from: 2024-10-27

Offered at: **295,00** 

Type: Residential

"""The property consists of three residential fields in Pera Pedi. They are located 800m from the village center. The fields have a total land area of 6,563sqm. They offer close proximity to amenities such as a supermarket, restaurants and wineries, in addition to easy access to the main road to Limassol."""...