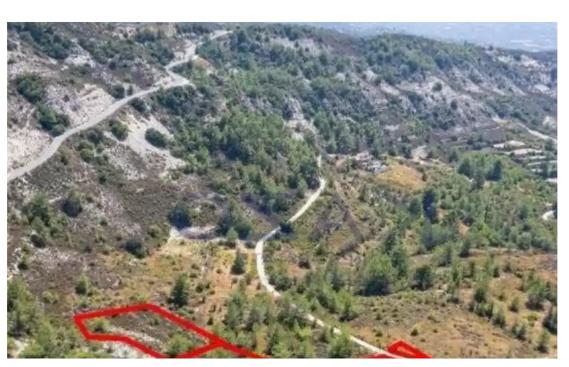

## Residential land 6563 m<sup>2</sup>

Limassol, Pera-Pedi-4779, Cyprus

**Offered at:** €295,000

**Estate ID:** 75604

**Ref:** ba5431009

Total plot's-land's area: 6563 m²

Coverage: 20 %

Density: 30 %

Available from: 2024-10-27

Offered at: **295,00** 

Type: Residential

"""The property consists of three residential fields in Pera Pedi. They are located 800m from the village center. The fields have a total land area of 6,563sqm. They offer close proximity to amenities such as a supermarket, restaurants and wineries, in addition to easy access to the main road to Limassol."""...