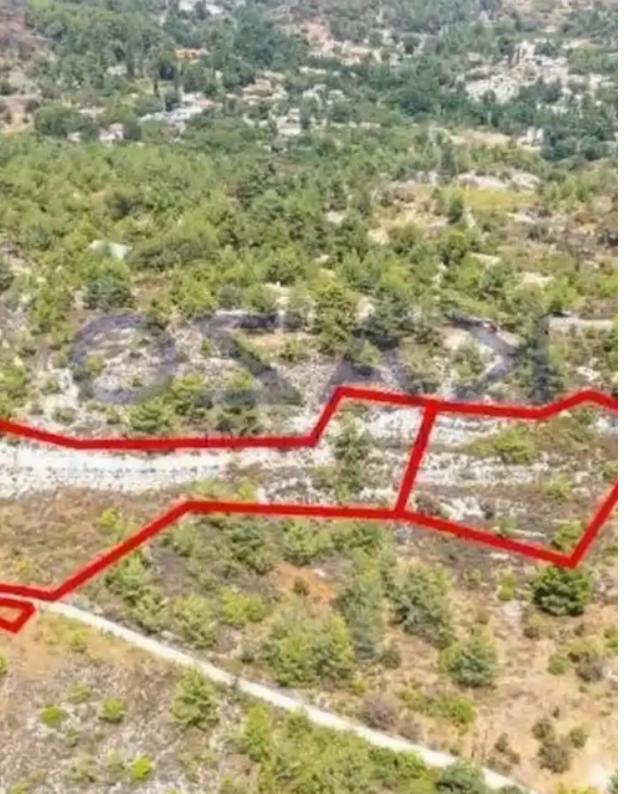

## Residential land 6563 m<sup>2</sup>

Limassol, Pera-Pedi-4779, Cyprus

**Offered at:** €295,000

**Estate ID:** 75604

**Ref:** ba5431009

Total plot's-land's area: 6563 m²

Coverage: 20 %

Density: 30 %

Available from: 2024-10-27

Offered at: **295,00** 

Type: Residential

"""The property consists of three residential fields in Pera Pedi. They are located 800m from the village center. The fields have a total land area of 6,563sqm. They offer close proximity to amenities such as a supermarket, restaurants and wineries, in addition to easy access to the main road to Limassol."""...