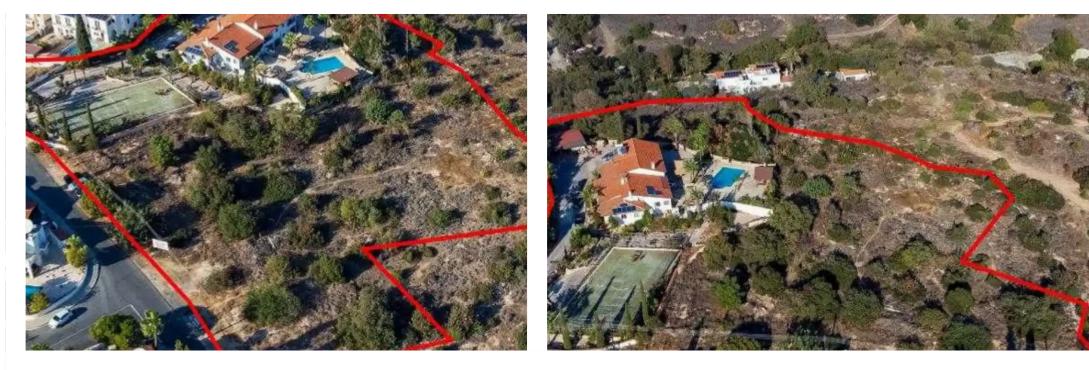

## Residential land 12598 m<sup>2</sup>

Paphos, Konia-8300 , Cyprus

Offered at: €1,650,000 Estate ID: 75610 Ref: ba4884865

"""The property concerns a house and residential land in Konia. The house is built in a land area of 8,919sqm and the adjacent residential field has a land area of 3,679sqm. They are located 600m from the Paphos General Hospital and Konia Primary School. The house has a covered area of 260sqm, a basement area of 80sqm and covered verandas of 60sqm. The ground floor consists of a hall, dining room/living room with fireplace, sitting room in an open plan design, kitchen, office room and a guest WC. The higher level consists of three bedrooms, (master bedroom with en-suite facilities) common bathroom with toilet and terraces. The basement consists of an auxiliary space. There is also a privat...