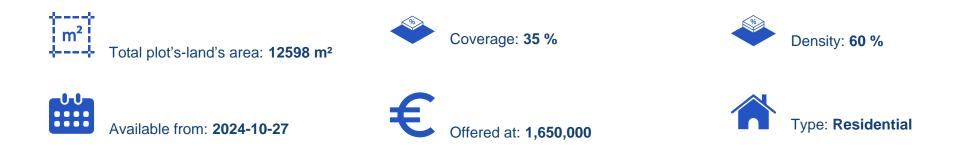

## Residential land 12598 m<sup>2</sup>

Paphos, Konia-8300 , Cyprus

Offered at: €1,650,000 Estate ID: 75610 Ref: ba4884865

"""The property concerns a house and residential land in Konia. The house is built in a land area of 8,919sqm and the adjacent residential field has a land area of 3,679sqm. They are located 600m from the Paphos General Hospital and Konia Primary School. The house has a covered area of 260sqm, a basement area of 80sqm and covered verandas of 60sqm. The ground floor consists of a hall, dining room/living room with fireplace, sitting room in an open plan design, kitchen, office room and a guest WC. The higher level consists of three bedrooms, (master bedroom with en-suite facilities) common bathroom with toilet and terraces. The basement consists of an auxiliary space. There is also a privat...