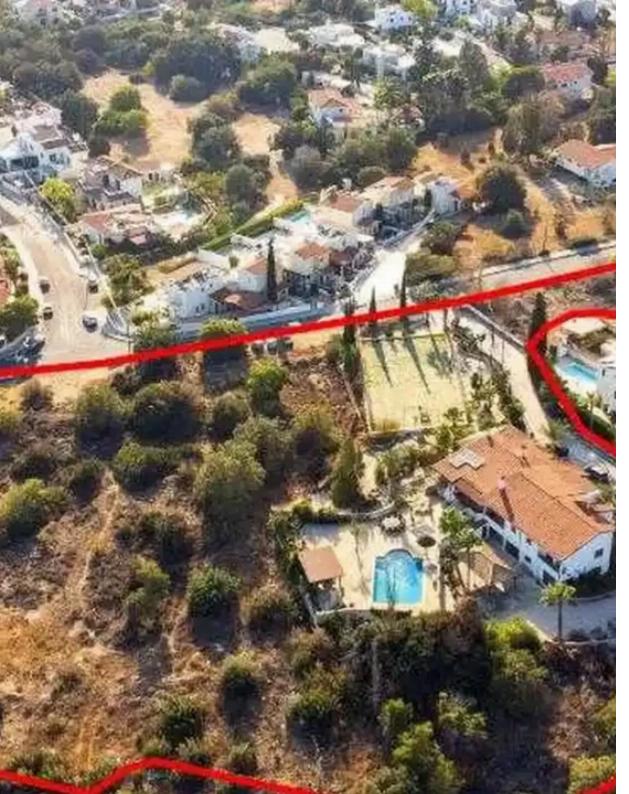

## Residential land 12598 m<sup>2</sup>

Paphos, Konia-8300 , Cyprus

Offered at: €1,650,000 Estate ID: 75610 Ref: ba4884865

"""The property concerns a house and residential land in Konia. The house is built in a land area of 8,919sqm and the adjacent residential field has a land area of 3,679sqm. They are located 600m from the Paphos General Hospital and Konia Primary School. The house has a covered area of 260sqm, a basement area of 80sqm and covered verandas of 60sqm. The ground floor consists of a hall, dining room/living room with fireplace, sitting room in an open plan design, kitchen, office room and a guest WC. The higher level consists of three bedrooms, (master bedroom with en-suite facilities) common bathroom with toilet and terraces. The basement consists of an auxiliary space. There is also a privat...