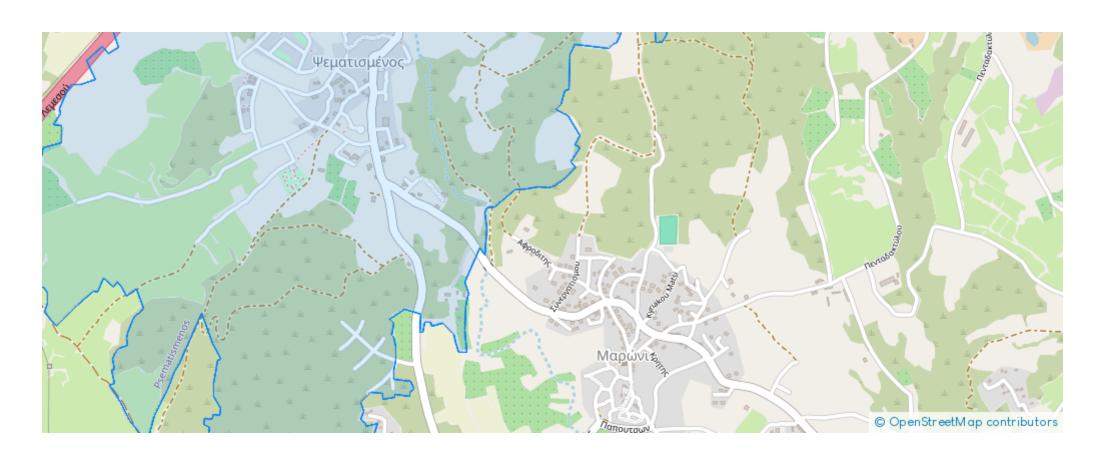

, Psematismenos-7743, Cyprus

**Offered at:** € 199,000

**Estate ID:** 75625

**Ref:** ba5295067











Total plot's-land's area: 8697 m²



Available from: 2024-10-27



Offered at: 199,00



Type: Residentia

government owned land on their eastern border and access is via a registered road with a total road frontage of approximately 30m. The surrounding area of the assets is primarily residential. This property consists of: Property with registration number 0/11538 extending to approximately 4.014sq.m. in total and falls within Zone H3 with a building coefficient of 60%, coverage of 35%, and permission for 2 floors (8.3m) of construction. Property with registration number 0/11888 extending to approximately 4.683sq.m. in total and falls within Zone H3 with...

## **Estate on map:**