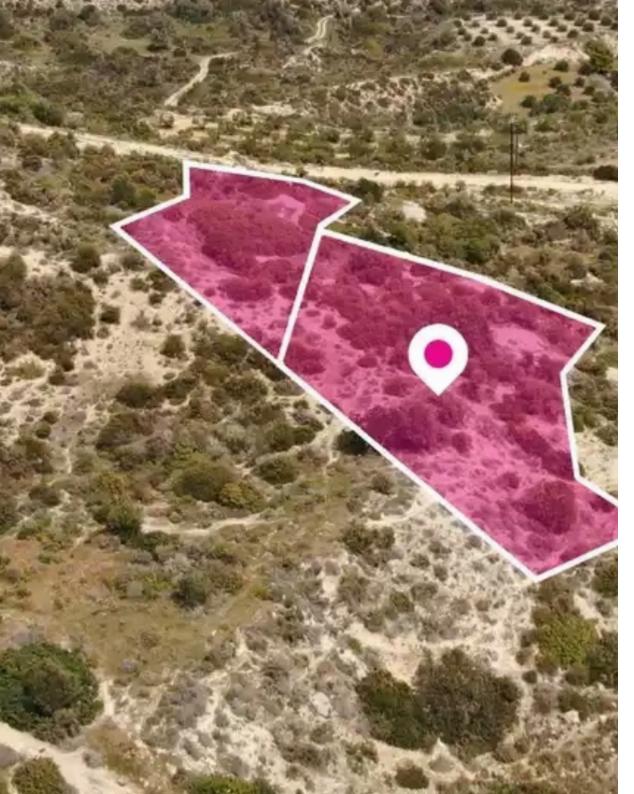

## Residential land 8697 m<sup>2</sup>

Larnaka, Psematismenos-7743, Cyprus

**Offered at:** € 199,000

**Estate ID:** 75625

**Ref:** ba5295067

Total plot's-land's area: 8697 m²

Available from: 2024-10-27

Offered at: 199,00

Type: Residentia

government owned land on their eastern border and access is via a registered road with a total road frontage of approximately 30m. The surrounding area of the assets is primarily residential. This property consists of: Property with registration number 0/11538 extending to approximately 4.014sq.m. in total and falls within Zone H3 with a building coefficient of 60%, coverage of 35%, and permission for 2 floors (8.3m) of construction. Property with registration number 0/11888 extending to approximately 4.683sq.m. in total and falls within Zone H3 with...

## **Estate on map:**