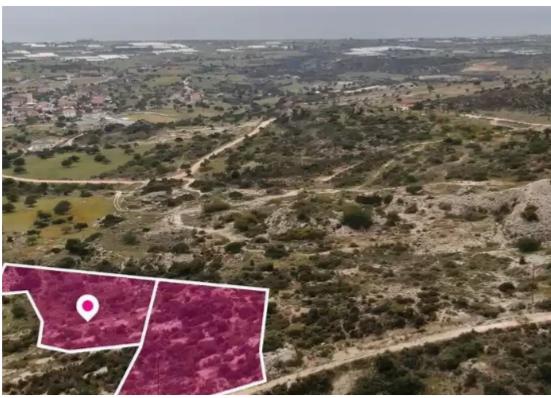

## Residential land 8697 m<sup>2</sup>

Larnaka, Psematismenos-7743, Cyprus

**Offered at:** € 199,000

**Estate ID:** 75625

**Ref:** ba5295067

Total plot's-land's area: 8697 m²

Available from: 2024-10-27

Offered at: 199,00

Type: Residentia

government owned land on their eastern border and access is via a registered road with a total road frontage of approximately 30m. The surrounding area of the assets is primarily residential. This property consists of: Property with registration number 0/11538 extending to approximately 4.014sq.m. in total and falls within Zone H3 with a building coefficient of 60%, coverage of 35%, and permission for 2 floors (8.3m) of construction. Property with registration number 0/11888 extending to approximately 4.683sq.m. in total and falls within Zone H3 with...