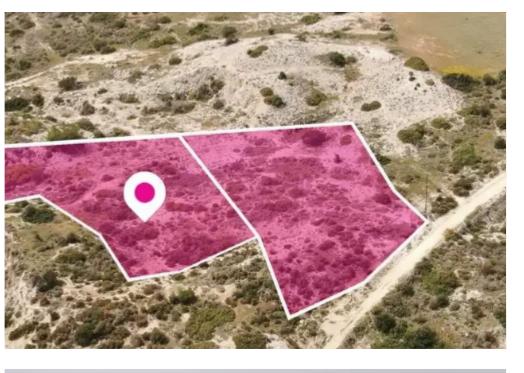

## Residential land 8697 m<sup>2</sup>

Larnaka, Psematismenos-7743, Cyprus

**Offered at:** € 199,000

**Estate ID:** 75625

**Ref:** ba5295067

Total plot's-land's area: 8697 m²

Available from: 2024-10-27

Offered at: 199,00

Type: Residentia

government owned land on their eastern border and access is via a registered road with a total road frontage of approximately 30m. The surrounding area of the assets is primarily residential. This property consists of: Property with registration number 0/11538 extending to approximately 4.014sq.m. in total and falls within Zone H3 with a building coefficient of 60%, coverage of 35%, and permission for 2 floors (8.3m) of construction. Property with registration number 0/11888 extending to approximately 4.683sq.m. in total and falls within Zone H3 with...

## **Estate on map:**