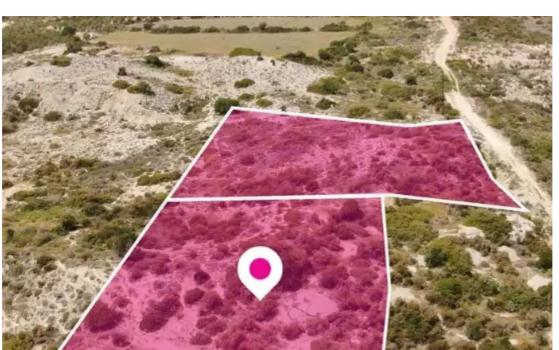

## Residential land 8697 m<sup>2</sup>

Larnaka, Psematismenos-7743, Cyprus

**Offered at:** € 199,000

**Estate ID:** 75625

**Ref:** ba5295067

Total plot's-land's area: 8697 m²

Available from: 2024-10-27

Offered at: 199,00

Type: Residentia

government owned land on their eastern border and access is via a registered road with a total road frontage of approximately 30m. The surrounding area of the assets is primarily residential. This property consists of: Property with registration number 0/11538 extending to approximately 4.014sq.m. in total and falls within Zone H3 with a building coefficient of 60%, coverage of 35%, and permission for 2 floors (8.3m) of construction. Property with registration number 0/11888 extending to approximately 4.683sq.m. in total and falls within Zone H3 with...

## **Estate on map:**