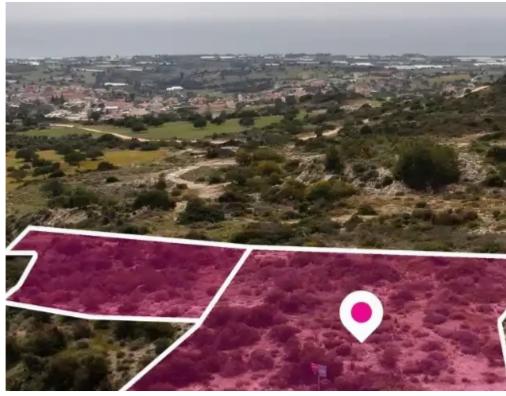

## Residential land 8697 m<sup>2</sup>

Larnaka, Psematismenos-7743, Cyprus

**Offered at:** € 199,000

**Estate ID:** 75625

**Ref:** ba5295067

Total plot's-land's area: 8697 m²

Available from: 2024-10-27

Offered at: 199,00

Type: Residentia

government owned land on their eastern border and access is via a registered road with a total road frontage of approximately 30m. The surrounding area of the assets is primarily residential. This property consists of: Property with registration number 0/11538 extending to approximately 4.014sq.m. in total and falls within Zone H3 with a building coefficient of 60%, coverage of 35%, and permission for 2 floors (8.3m) of construction. Property with registration number 0/11888 extending to approximately 4.683sq.m. in total and falls within Zone H3 with...

## **Estate on map:**