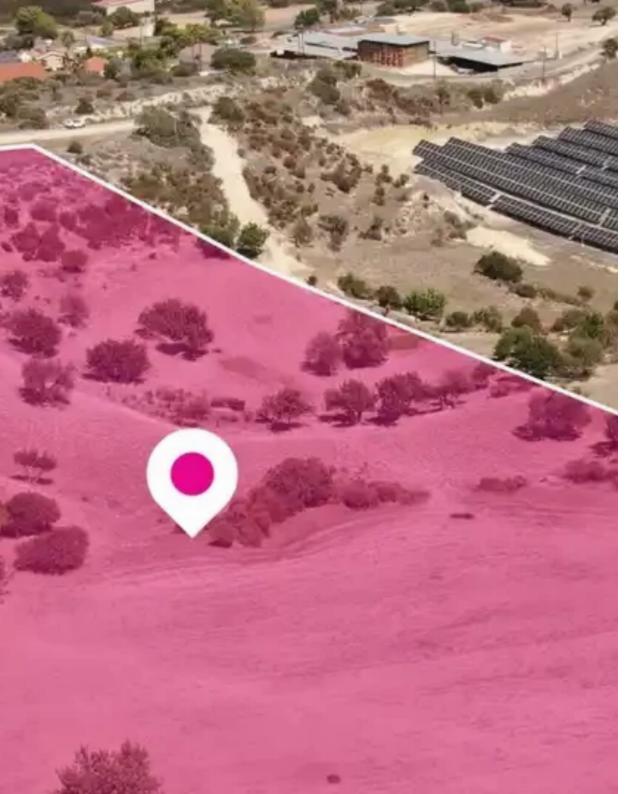

## Agricultural land 20473 m<sup>2</sup>

Larnaka, Skarinou-7731, Cyprus

**Offered at:** € 94,000

**Estate ID:** 75627

**Ref:** ba5100927

Total plot's-land's area: 20473 m²

Available from: 2024-10-27

Offered at: 94,000

Type: Agricultura

""""Agricultural field, extending to about 20.473 sq.m. in total. The property is rectangularly shaped with a flat surface. Access to the field is via a registered road with total frontage of approx. 110m The asset is located approx. 450m from the motorway. The property falls within Zone ?3, with a building coefficient of 10%, coverage of 10%, and permission for 2 floors (8.3m) of construction."""...

## **Estate on map:**