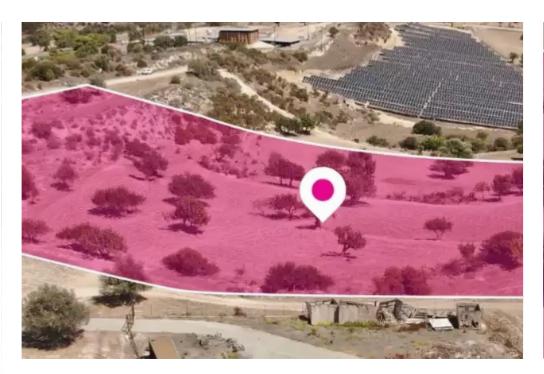

## Agricultural land 20473 m<sup>2</sup>

Larnaka, Skarinou-7731, Cyprus

**Offered at:** € 94,000

**Estate ID:** 75627

**Ref:** ba5100927

Total plot's-land's area: 20473 m²

Available from: 2024-10-27

Offered at: 94,000

Type: Agricultura

""""Agricultural field, extending to about 20.473 sq.m. in total. The property is rectangularly shaped with a flat surface. Access to the field is via a registered road with total frontage of approx. 110m The asset is located approx. 450m from the motorway. The property falls within Zone ?3, with a building coefficient of 10%, coverage of 10%, and permission for 2 floors (8.3m) of construction."""...

## **Estate on map:**