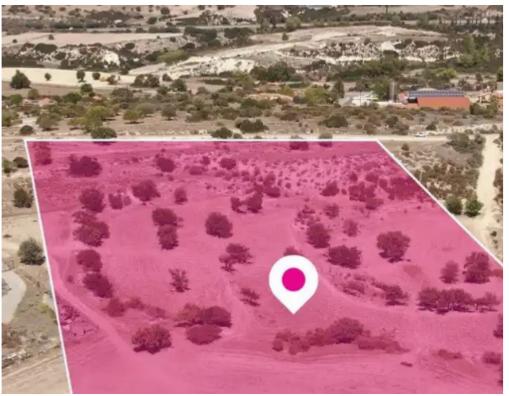

## Agricultural land 20473 m<sup>2</sup>

Larnaka, Skarinou-7731, Cyprus

**Offered at:** € 94,000

**Estate ID:** 75627

**Ref:** ba5100927

Total plot's-land's area: 20473 m²

Available from: 2024-10-27

Offered at: 94,000

Type: Agricultura

""""Agricultural field, extending to about 20.473 sq.m. in total. The property is rectangularly shaped with a flat surface. Access to the field is via a registered road with total frontage of approx. 110m The asset is located approx. 450m from the motorway. The property falls within Zone ?3, with a building coefficient of 10%, coverage of 10%, and permission for 2 floors (8.3m) of construction."""...

## **Estate on map:**