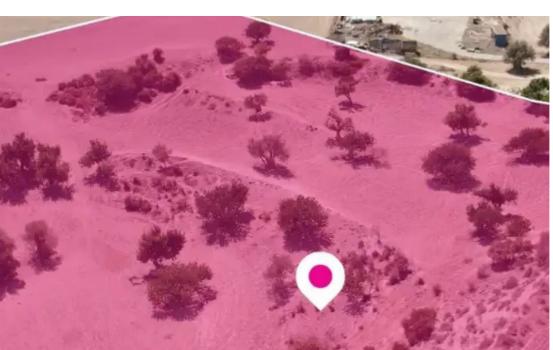

## Agricultural land 20473 m<sup>2</sup>

Larnaka, Skarinou-7731, Cyprus

**Offered at:** € 94,000

**Estate ID:** 75627

**Ref:** ba5100927

Total plot's-land's area: 20473 m²

Available from: 2024-10-27

Offered at: 94,000

Type: Agricultura

""""Agricultural field, extending to about 20.473 sq.m. in total. The property is rectangularly shaped with a flat surface. Access to the field is via a registered road with total frontage of approx. 110m The asset is located approx. 450m from the motorway. The property falls within Zone ?3, with a building coefficient of 10%, coverage of 10%, and permission for 2 floors (8.3m) of construction."""...

## **Estate on map:**