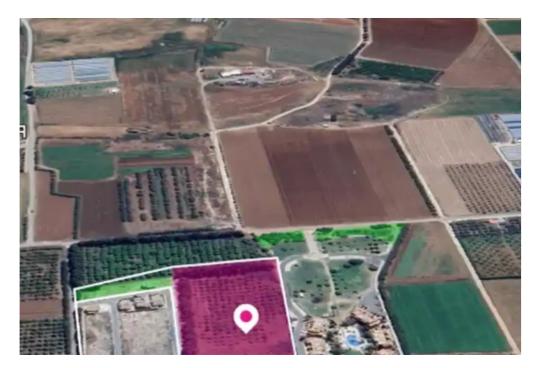

Type: Agricultural

"""Distributed by agreement share (5306/7783) of a residential field resulted from a larger parcel of land separation, extending to about 29,853 sq.m. in total. In fact, this property constitutes unexhausted building density of 15.556 sq.m X( 5306/7783) to about 10,605 sq,m. It is rectangularly shaped with a flat surface. Access to the field is via a private road with a total frontage of 205m The asset is located approx. 1.4km from the motorway, approx. 850 from Mandria community centre and approx. 1.5km from the beach. The property falls within a duel Zone H4 (52%), with a building coefficient of 40%, coverage of 25%, and permission for 2 floors (8.3m) of construction and Zone H3 (4...