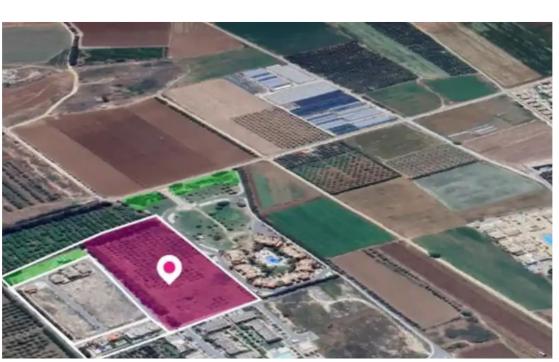

Type: Agricultural

"""Distributed by agreement share (5306/7783) of a residential field resulted from a larger parcel of land separation, extending to about 29,853 sq.m. in total. In fact, this property constitutes unexhausted building density of 15.556 sq.m X( 5306/7783) to about 10,605 sq,m. It is rectangularly shaped with a flat surface. Access to the field is via a private road with a total frontage of 205m The asset is located approx. 1.4km from the motorway, approx. 850 from Mandria community centre and approx. 1.5km from the beach. The property falls within a duel Zone H4 (52%), with a building coefficient of 40%, coverage of 25%, and permission for 2 floors (8.3m) of construction and Zone H3 (4...