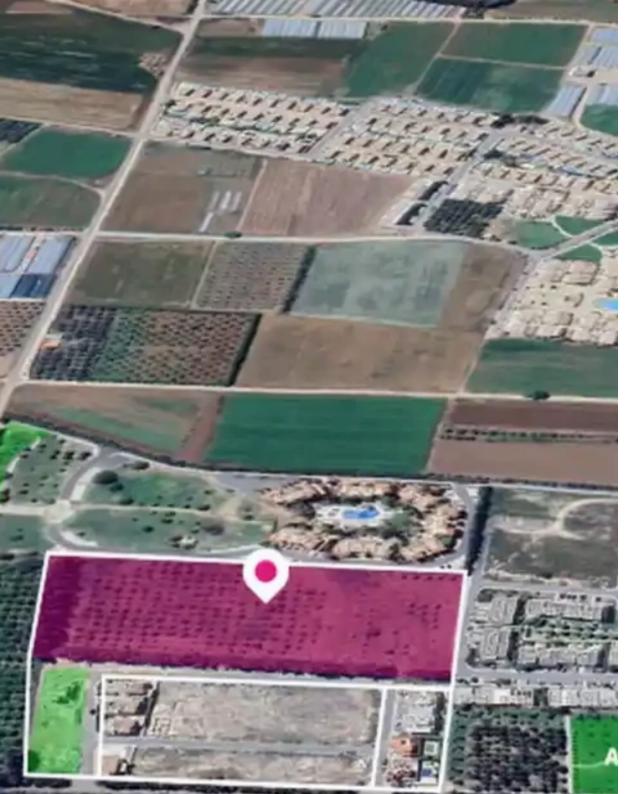

Type: Agricultural

"""Distributed by agreement share (5306/7783) of a residential field resulted from a larger parcel of land separation, extending to about 29,853 sq.m. in total. In fact, this property constitutes unexhausted building density of 15.556 sq.m X( 5306/7783) to about 10,605 sq,m. It is rectangularly shaped with a flat surface. Access to the field is via a private road with a total frontage of 205m The asset is located approx. 1.4km from the motorway, approx. 850 from Mandria community centre and approx. 1.5km from the beach. The property falls within a duel Zone H4 (52%), with a building coefficient of 40%, coverage of 25%, and permission for 2 floors (8.3m) of construction and Zone H3 (4...