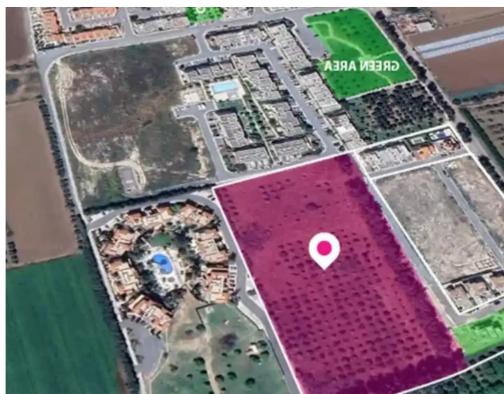

Type: Agricultural

"""Distributed by agreement share (5306/7783) of a residential field resulted from a larger parcel of land separation, extending to about 29,853 sq.m. in total. In fact, this property constitutes unexhausted building density of 15.556 sq.m X( 5306/7783) to about 10,605 sq,m. It is rectangularly shaped with a flat surface. Access to the field is via a private road with a total frontage of 205m The asset is located approx. 1.4km from the motorway, approx. 850 from Mandria community centre and approx. 1.5km from the beach. The property falls within a duel Zone H4 (52%), with a building coefficient of 40%, coverage of 25%, and permission for 2 floors (8.3m) of construction and Zone H3 (4...