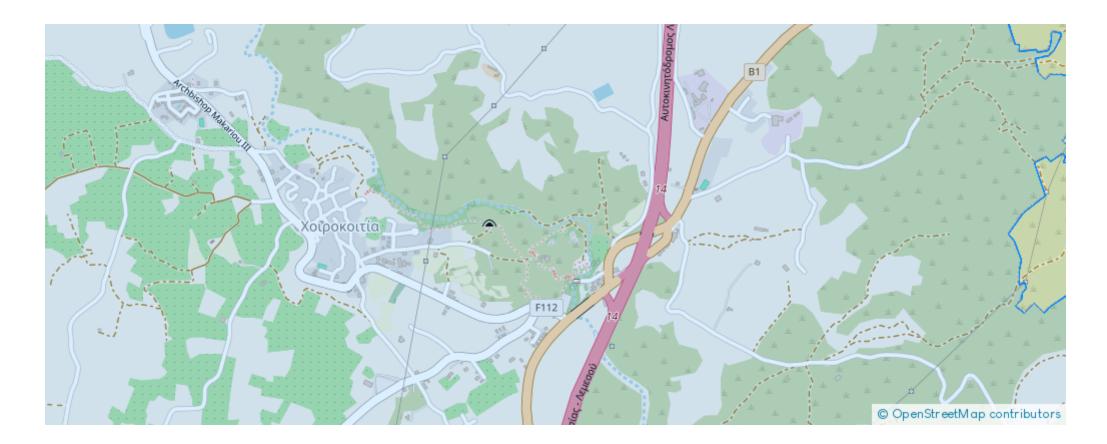

Offered at: €200,000 Estate ID: 75632 Ref: ba5059954











"""""Residential field in Choirokoitia, Larnaca, extending to about 8,696 sq.m. in total. With the new demarcation, the parcel under assessment acquires access via a narrow strip of land.(Plan included in Photos).According to the demarkation plan, the field has access from a road (a strip of land with an area of 814 m<sup>2</sup>) provided by the neighboring plot 563, which adjoins it to the east. The strip of land, with a length of 3.66 meters (within plot 563), adjoins along the northern boundary and terminates at a registered road. The asset is located approximately 415 m from the A1 motorway Nicosia-Limassol and 720m from the centre of the village. The property falls within Zone H3, with a buil...

## **Estate on map:**