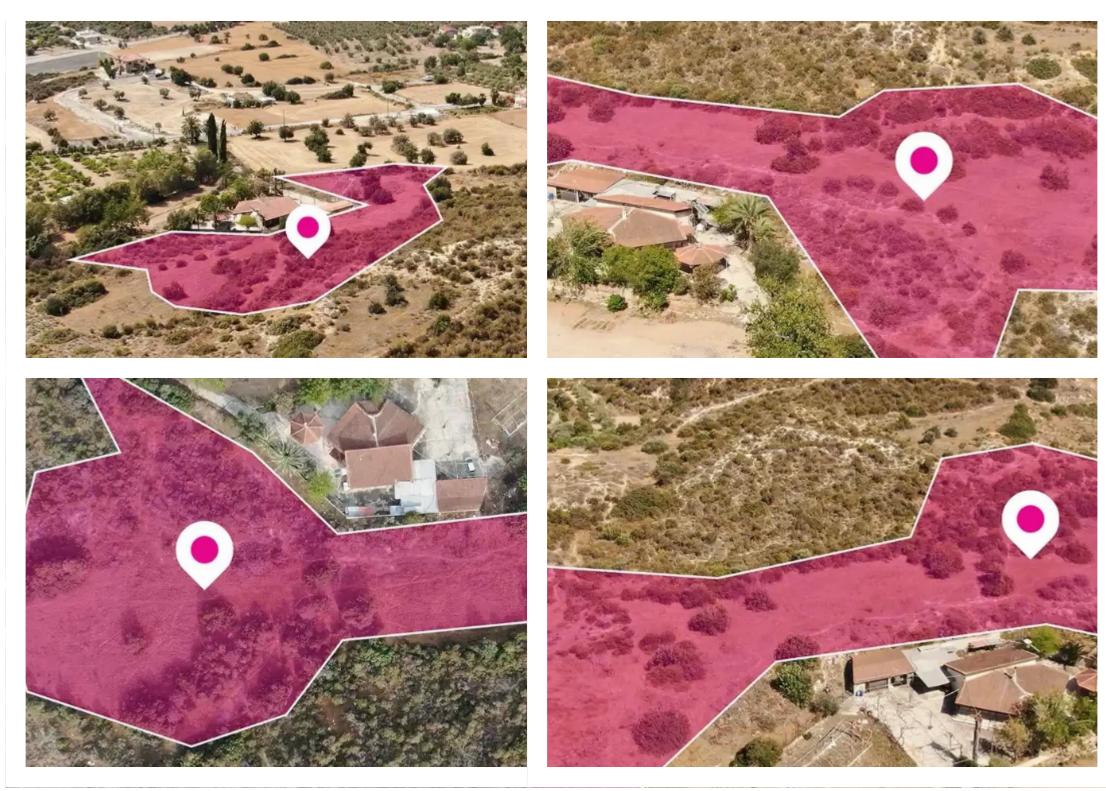

## Residential land 8696 m<sup>2</sup>

Larnaka, Choirokoitia-7741, Cyprus

Offered at: €200,000 Estate ID: 75632 Ref: ba5059954

"""""Residential field in Choirokoitia, Larnaca, extending to about 8,696 sq.m. in total. With the new demarcation, the parcel under assessment acquires access via a narrow strip of land.(Plan included in Photos).According to the demarkation plan, the field has access from a road (a strip of land with an area of 814 m<sup>2</sup>) provided by the neighboring plot 563, which adjoins it to the east. The strip of land, with a length of 3.66 meters (within plot 563), adjoins along the northern boundary and terminates at a registered road. The asset is located approximately 415 m from the A1 motorway Nicosia-Limassol and 720m from the centre of the village. The property falls within Zone H3, with a buil...