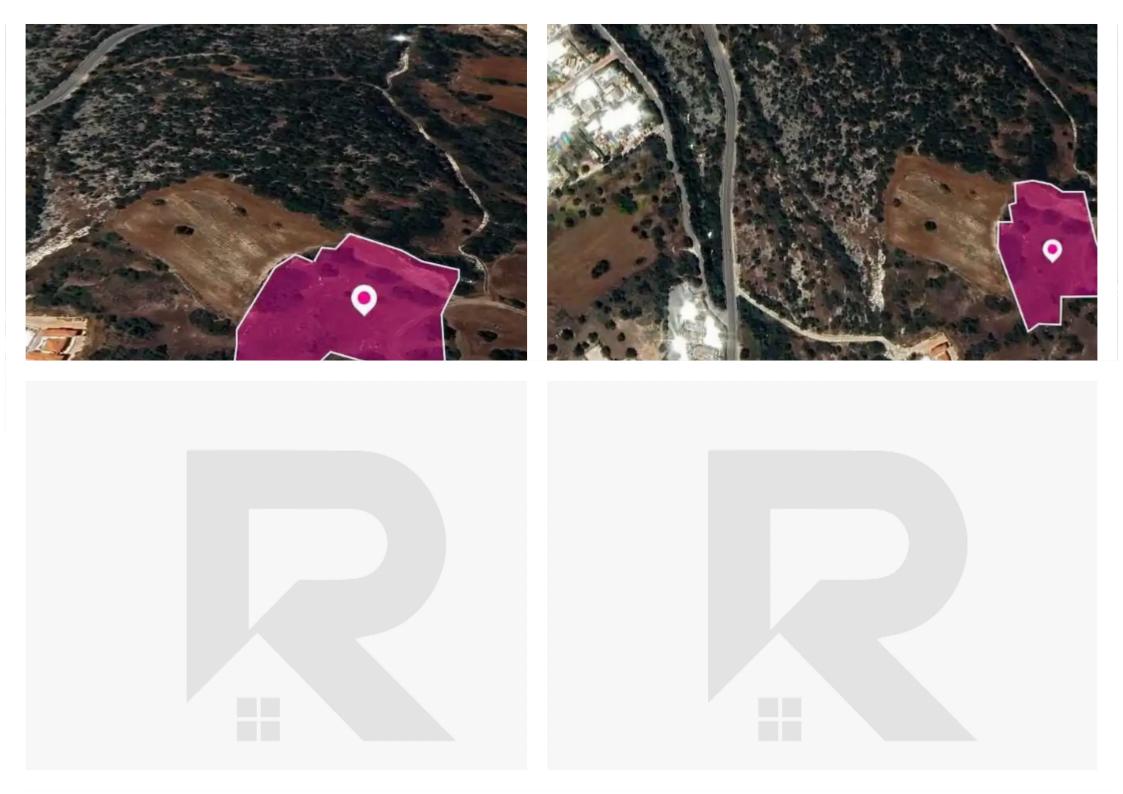

## Residential land 1692 m<sup>2</sup>

Paphos, Neo-Chorio-Pafou-8852 , Cyprus

**Offered at:** € 62,000

**Estate ID:** 75636

**Ref:** ba5043323





Total plot's-land's area: 1692 m<sup>2</sup>



Available from: 2024-10-27



Offered at: **62,00**0



Type: Residentia

"""23% share of a field, extending to about 1,692 sq.m. out of 7,358 sq.m. in total. The asset is located approx. 6km from the motorway and approx. 300m from the beach The property falls within Zone ??3, with a building coefficient of 25%, coverage of 25%, and permission for 1 floors (5m) of construction. GPS coordinates:35.038865 32.370846"""...

## **Estate on map:**