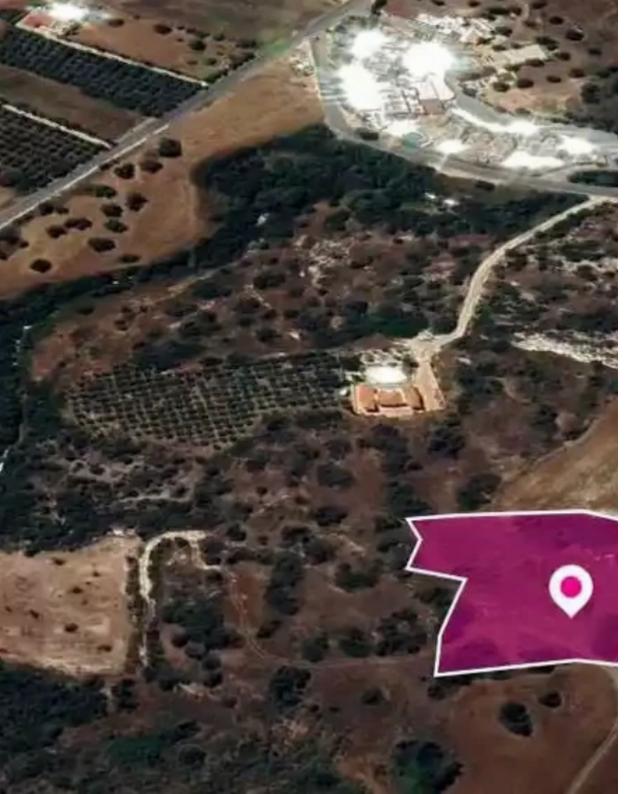

## Residential land 1692 m<sup>2</sup>

Paphos, Neo-Chorio-Pafou-8852 , Cyprus

**Offered at:** € 62,000

**Estate ID:** 75636

**Ref:** ba5043323

Total plot's-land's area: 1692 m<sup>2</sup>

Available from: 2024-10-27

Offered at: **62,00**0

Type: Residentia

"""23% share of a field, extending to about 1,692 sq.m. out of 7,358 sq.m. in total. The asset is located approx. 6km from the motorway and approx. 300m from the beach The property falls within Zone ??3, with a building coefficient of 25%, coverage of 25%, and permission for 1 floors (5m) of construction. GPS coordinates:35.038865 32.370846"""...

## **Estate on map:**