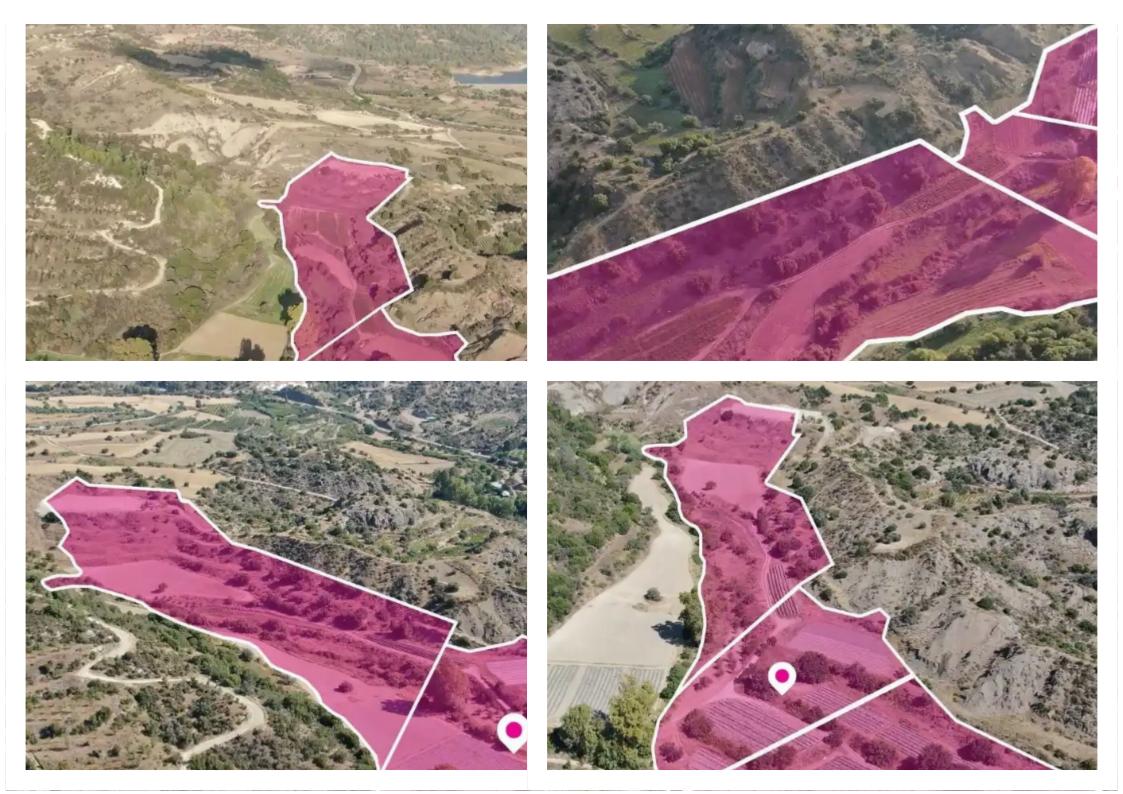

Type: Agricultura

""""Three Residential fields, extending to about 46.155 sq.m. in total, located in Kannaviou, Paphos. The properties have a flat surface. Access to the fields is via 2 dirt roads with total frontage of approximately. 36m which crosses through all three fields. The asset is located approximately 12km from B7 motorway, and approximately 1.5km from Kannaviou community centre. This property consists of: Property with registration number 0/1233, extending to approximately 10,034 sq.m. in total and falls within a duel Zone H4(32%), with a building coefficient of 40%, coverage of 25%, and permission for 2 floors (8.3m) of construction and Zone Z3 (68%), with a building coefficient of 1%, cover...

## **Estate on map:**