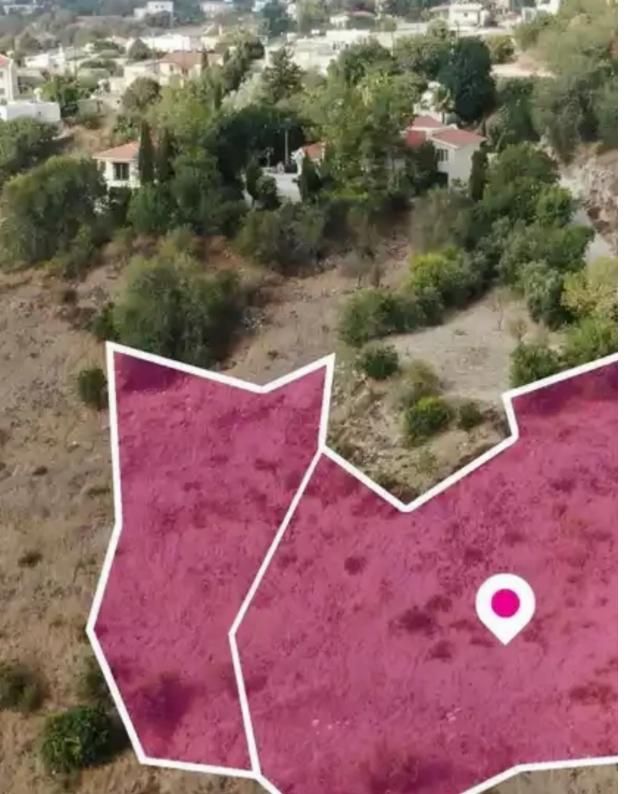

## Residential land 3864 m<sup>2</sup>

Paphos, Armou-8522, Cyprus

**Offered at:** € 138,000

**Estate ID:** 75642

**Ref:** ba4984246

Total plot's-land's area: 3864 m²

Available from: 2024-10-27

Offered at: 138,00

Type: Residentia

""""Two residential fields, extending to about 3.866 sq.m. in total. Access to one of the fields is via a registered road with a total frontage of approx. 52m. The asset is located approx. 940m north from Armou - Paphos road (Arxhiepiskopou Makariou III Avenue). This property consists of: Property with registration number 0/5509, extending to approximately 2676 sq.m. in total and falls within Zone H2, with a building coefficient of 90%, coverage of 50%, and permission for 2 floors (8.3m) of construction. Property with registration number 0/7364, extending to approximately 1190 sq.m. in total and falls within Zone H2, with a building coefficient of 90%, coverage of 50%, and permissi...