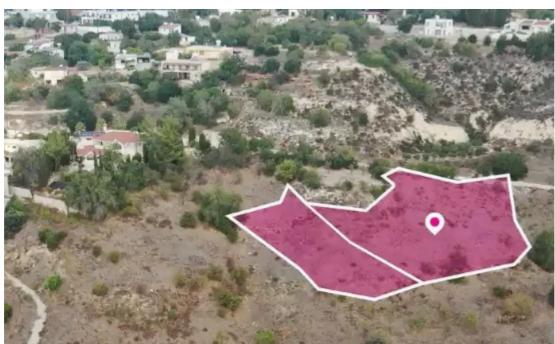

## Residential land 3864 m<sup>2</sup>

Paphos, Armou-8522, Cyprus

**Offered at:** € 138,000

**Estate ID:** 75642

**Ref:** ba4984246

Total plot's-land's area: 3864 m²

Available from: 2024-10-27

Offered at: 138,00

Type: Residentia

""""Two residential fields, extending to about 3.866 sq.m. in total. Access to one of the fields is via a registered road with a total frontage of approx. 52m. The asset is located approx. 940m north from Armou - Paphos road (Arxhiepiskopou Makariou III Avenue). This property consists of: Property with registration number 0/5509, extending to approximately 2676 sq.m. in total and falls within Zone H2, with a building coefficient of 90%, coverage of 50%, and permission for 2 floors (8.3m) of construction. Property with registration number 0/7364, extending to approximately 1190 sq.m. in total and falls within Zone H2, with a building coefficient of 90%, coverage of 50%, and permissi...