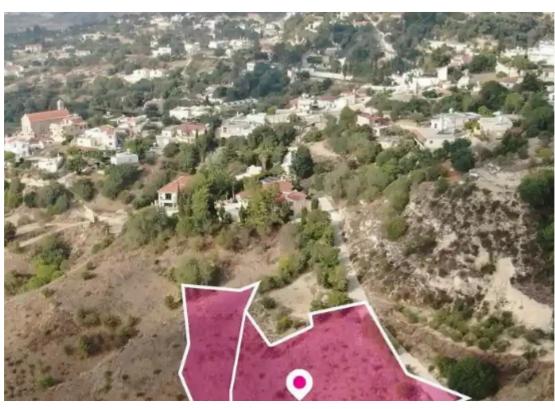

## Residential land 3864 m<sup>2</sup>

Paphos, Armou-8522, Cyprus

**Offered at:** € 138,000

**Estate ID:** 75642

**Ref:** ba4984246

Total plot's-land's area: 3864 m²

Available from: 2024-10-27

Offered at: 138,00

Type: Residentia

""""Two residential fields, extending to about 3.866 sq.m. in total. Access to one of the fields is via a registered road with a total frontage of approx. 52m. The asset is located approx. 940m north from Armou - Paphos road (Arxhiepiskopou Makariou III Avenue). This property consists of: Property with registration number 0/5509, extending to approximately 2676 sq.m. in total and falls within Zone H2, with a building coefficient of 90%, coverage of 50%, and permission for 2 floors (8.3m) of construction. Property with registration number 0/7364, extending to approximately 1190 sq.m. in total and falls within Zone H2, with a building coefficient of 90%, coverage of 50%, and permissi...