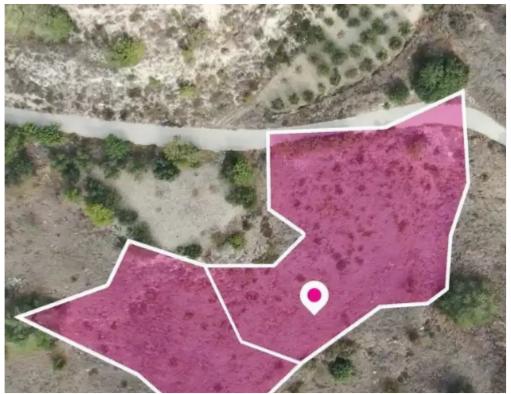

## Residential land 3864 m<sup>2</sup>

Paphos, Armou-8522, Cyprus

**Offered at:** € 138,000

**Estate ID:** 75642

**Ref:** ba4984246

Total plot's-land's area: 3864 m²

Available from: 2024-10-27

Offered at: 138,00

Type: Residentia

""""Two residential fields, extending to about 3.866 sq.m. in total. Access to one of the fields is via a registered road with a total frontage of approx. 52m. The asset is located approx. 940m north from Armou - Paphos road (Arxhiepiskopou Makariou III Avenue). This property consists of: Property with registration number 0/5509, extending to approximately 2676 sq.m. in total and falls within Zone H2, with a building coefficient of 90%, coverage of 50%, and permission for 2 floors (8.3m) of construction. Property with registration number 0/7364, extending to approximately 1190 sq.m. in total and falls within Zone H2, with a building coefficient of 90%, coverage of 50%, and permissi...