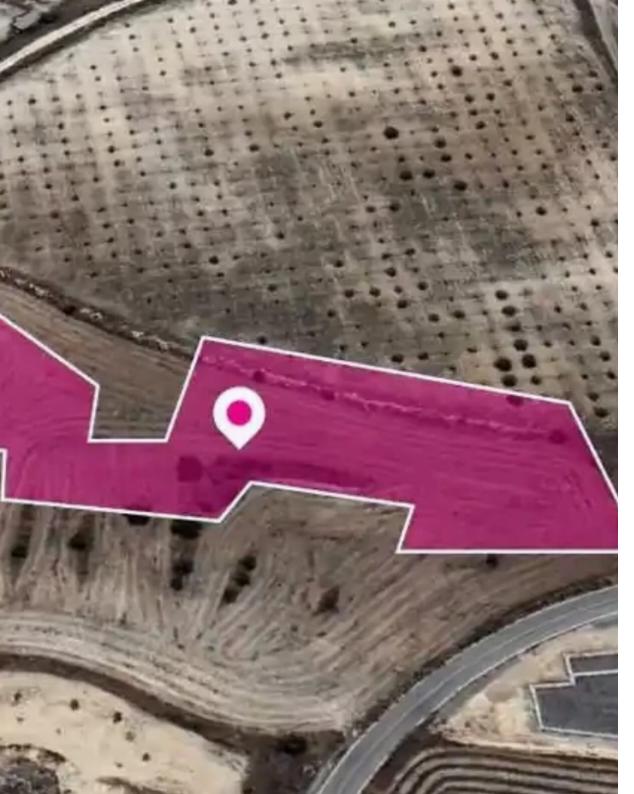

## Industrial land 7358 m<sup>2</sup>

Larnaka, Athienou-7600, Cyprus

**Offered at:** €104,000

**Estate ID:** 75646

**Ref:** ba4970228

Total plot's-land's area: **7358 m**<sup>2</sup>

Available from: 2024-10-27

Offered at: 104,00

Type: **Industria** 

"""Inustrial field, extending to about 7.358 sq.m. in total. The asset is located approx. 215m west of the connecting road Athienou - Avdelero – Aradipou.

The property falls within a duel Zone ??3, with a building coefficient of 5%, coverage of 5%, and permission for 2 floors (7m) of construction and Zone

??4, with a building coefficient of 90%, coverage of 50%, and permission for 2 floors (0m) of construction."""...

## **Estate on map:**