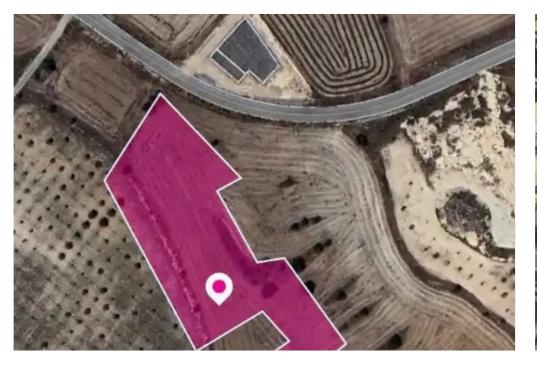

## Industrial land 7358 m<sup>2</sup>

Larnaka, Athienou-7600, Cyprus

**Offered at:** €104,000

**Estate ID:** 75646

**Ref:** ba4970228

Total plot's-land's area: **7358 m**<sup>2</sup>

Available from: 2024-10-27

Offered at: 104,00

Type: **Industria** 

"""Inustrial field, extending to about 7.358 sq.m. in total. The asset is located approx. 215m west of the connecting road Athienou - Avdelero – Aradipou.

The property falls within a duel Zone ??3, with a building coefficient of 5%, coverage of 5%, and permission for 2 floors (7m) of construction and Zone

??4, with a building coefficient of 90%, coverage of 50%, and permission for 2 floors (0m) of construction."""...

## **Estate on map:**