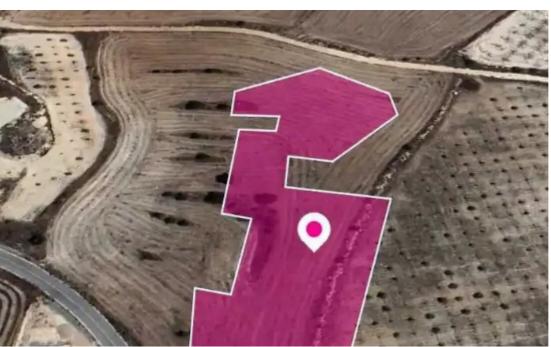

## Industrial land 7358 m<sup>2</sup>

Larnaka, Athienou-7600, Cyprus

**Offered at:** €104,000

**Estate ID:** 75646

**Ref:** ba4970228

Total plot's-land's area: **7358 m**<sup>2</sup>

Available from: 2024-10-27

Offered at: 104,00

Type: **Industria** 

"""Inustrial field, extending to about 7.358 sq.m. in total. The asset is located approx. 215m west of the connecting road Athienou - Avdelero – Aradipou.

The property falls within a duel Zone ??3, with a building coefficient of 5%, coverage of 5%, and permission for 2 floors (7m) of construction and Zone

??4, with a building coefficient of 90%, coverage of 50%, and permission for 2 floors (0m) of construction."""...

## **Estate on map:**