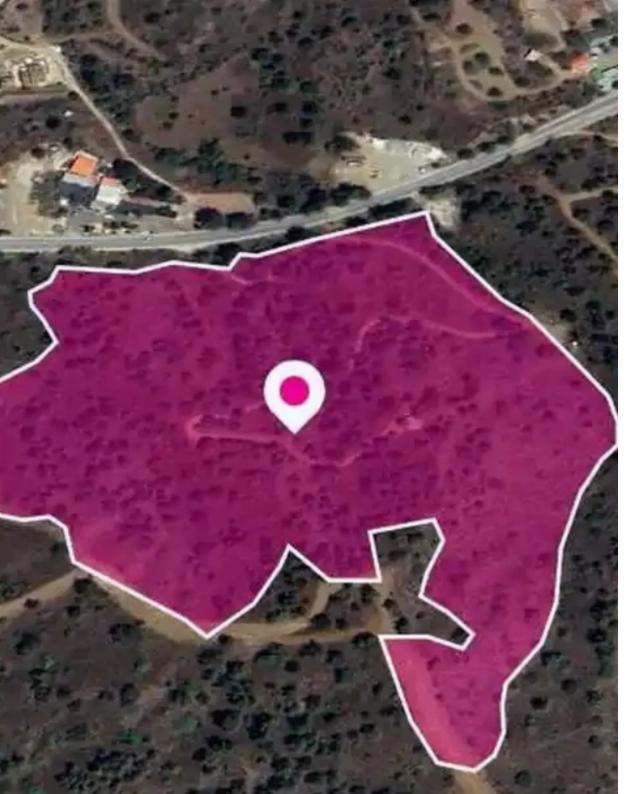

## Residential land 9840 m<sup>2</sup>

Nicosia, Evrychou-2831, Cyprus

**Offered at:** €58,000

**Estate ID:** 75649

**Ref:** ba5092338

Total plot's-land's area: 9840 m²

Available from: 2024-10-27

Offered at: **58,000** 

Type: Residentia

"""17% share of an agricultural / touristic field, extending to about 9,840 sq.m (17% of 59,040 sq.m. in total). The asset is located approximately 230m from the motorway. The property falls within a duel Zone ?3 (65%), with a building coefficient of 10%, coverage of 10%, and permission for 2 floors (8.3m) of construction and Zone ?1 (35%), with a building coefficient of 15%, coverage of 15%, and permission for 2 floors (8.3m) of construction."""...