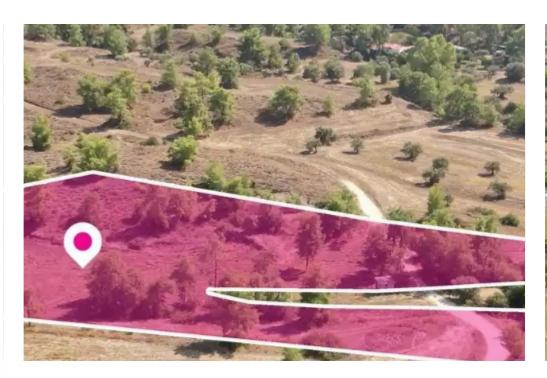

## Agricultural land 11372 m<sup>2</sup>

Nicosia, Sia-2574, Cyprus

**Offered at:** €80,000

**Estate ID:** 75650

**Ref:** ba4946243

Total plot's-land's area: 11372 m²

Available from: 2024-10-27

Type: Agricultural

""""Agricultural field extending to about 11.372 sq.m. in total is located in Sia, Nicosia. The field abuts government owned land in in Southern border, has a flat surface and access is via an under registration road with a total road frontage of approximately 75m. The asset is located approximately 600m to the community center and approximately 1.8km to Limassol-Nicosia motorway. The property falls within Zone ?3, with a building coefficient of 10%, coverage of 10%, and permission for 2 floors (8.3m) of construction.""""...