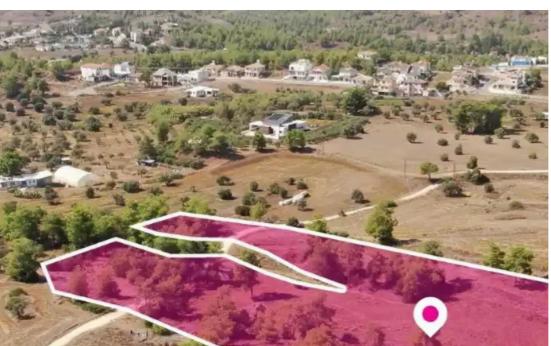

## Agricultural land 11372 m<sup>2</sup>

Nicosia, Sia-2574, Cyprus

**Offered at:** €80,000

**Estate ID:** 75650

**Ref:** ba4946243

Total plot's-land's area: 11372 m²

Available from: 2024-10-27

Type: Agricultural

""""Agricultural field extending to about 11.372 sq.m. in total is located in Sia, Nicosia. The field abuts government owned land in in Southern border, has a flat surface and access is via an under registration road with a total road frontage of approximately 75m. The asset is located approximately 600m to the community center and approximately 1.8km to Limassol-Nicosia motorway. The property falls within Zone ?3, with a building coefficient of 10%, coverage of 10%, and permission for 2 floors (8.3m) of construction.""""...