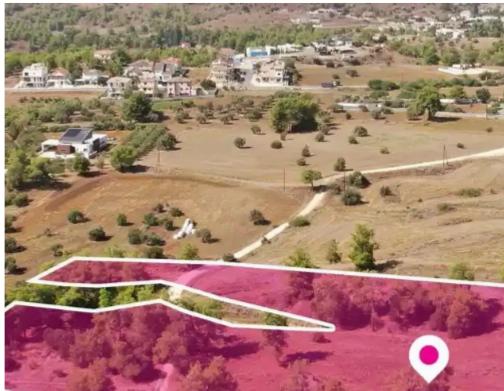

## Agricultural land 11372 m<sup>2</sup>

Nicosia, Sia-2574, Cyprus

**Offered at:** €80,000

**Estate ID:** 75650

**Ref:** ba4946243

Total plot's-land's area: 11372 m²

Available from: 2024-10-27

Type: Agricultural

""""Agricultural field extending to about 11.372 sq.m. in total is located in Sia, Nicosia. The field abuts government owned land in in Southern border, has a flat surface and access is via an under registration road with a total road frontage of approximately 75m. The asset is located approximately 600m to the community center and approximately 1.8km to Limassol-Nicosia motorway. The property falls within Zone ?3, with a building coefficient of 10%, coverage of 10%, and permission for 2 floors (8.3m) of construction.""""...