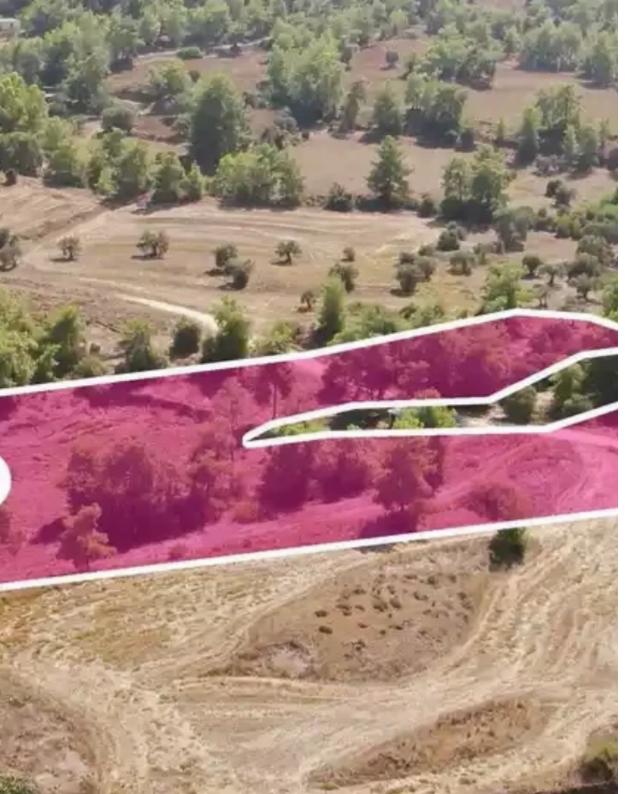

## Agricultural land 11372 m<sup>2</sup>

Nicosia, Sia-2574, Cyprus

**Offered at:** €80,000

**Estate ID:** 75650

**Ref:** ba4946243

Total plot's-land's area: 11372 m²

Available from: 2024-10-27

Type: Agricultural

""""Agricultural field extending to about 11.372 sq.m. in total is located in Sia, Nicosia. The field abuts government owned land in in Southern border, has a flat surface and access is via an under registration road with a total road frontage of approximately 75m. The asset is located approximately 600m to the community center and approximately 1.8km to Limassol-Nicosia motorway. The property falls within Zone ?3, with a building coefficient of 10%, coverage of 10%, and permission for 2 floors (8.3m) of construction.""""...