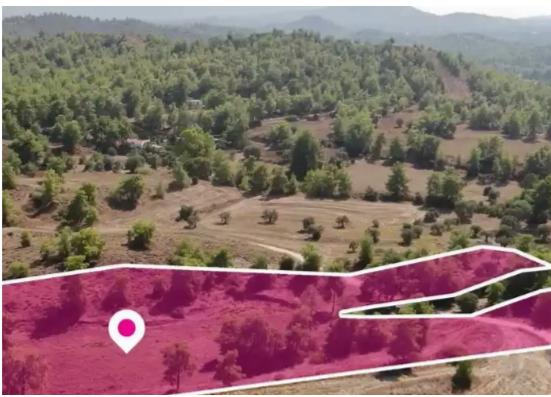

## Agricultural land 11372 m<sup>2</sup>

Nicosia, Sia-2574, Cyprus

**Offered at:** €80,000

**Estate ID:** 75650

**Ref:** ba4946243

Total plot's-land's area: 11372 m²

Available from: 2024-10-27

Type: Agricultural

""""Agricultural field extending to about 11.372 sq.m. in total is located in Sia, Nicosia. The field abuts government owned land in in Southern border, has a flat surface and access is via an under registration road with a total road frontage of approximately 75m. The asset is located approximately 600m to the community center and approximately 1.8km to Limassol-Nicosia motorway. The property falls within Zone ?3, with a building coefficient of 10%, coverage of 10%, and permission for 2 floors (8.3m) of construction.""""...