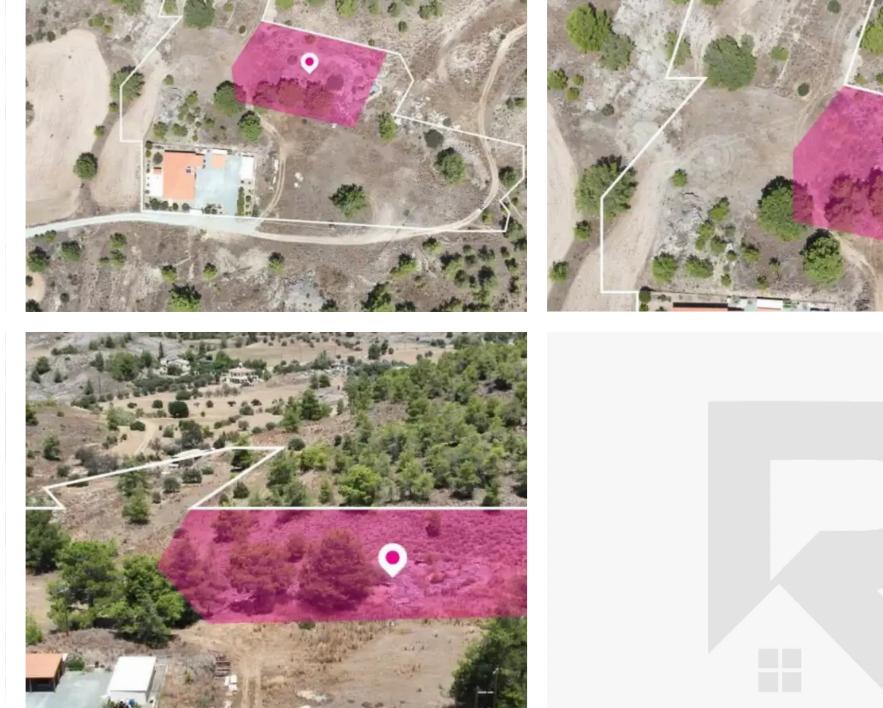

## Residential land 11133 m<sup>2</sup>

Nicosia, Mathiatis-2568, Cyprus

Offered at: €115,000 Estate ID: 75652 Ref: ba5029457













""""Share of a residential field, extending to about 11.133 sq.m (40% share of 27.834sq.m. in total), located in Nicosia Municipallity, in Mathiatis village. The field has a regular shape and an even surface. There is a distribution agreement in place. Access to the field is via a registered dirt road with total frontage of approximately. 170m. The asset is located approximately. 600m northwest from Mathiatis village. The property falls within Zone H3( Residential zone), with a building coefficient of 60%, coverage of 35%, and permission for 2 floors (8.30m) of construction. During the onsite inspection it was found vacant.""""...

## Estate on map: