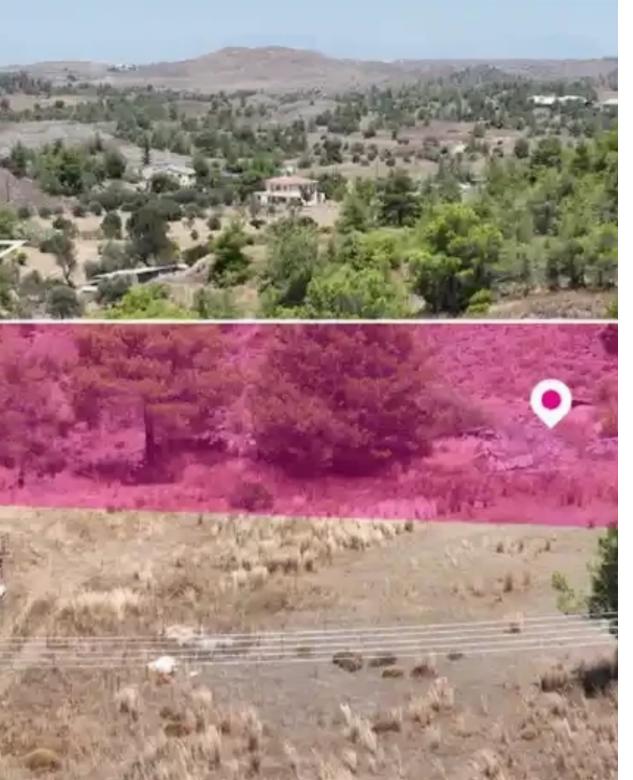

## Residential land 11133 m<sup>2</sup>

Nicosia, Mathiatis-2568, Cyprus

Offered at: €115,000 Estate ID: 75652 Ref: ba5029457

""""Share of a residential field, extending to about 11.133 sq.m (40% share of 27.834sq.m. in total), located in Nicosia Municipallity, in Mathiatis village. The field has a regular shape and an even surface. There is a distribution agreement in place. Access to the field is via a registered dirt road with total frontage of approximately. 170m. The asset is located approximately. 600m northwest from Mathiatis village. The property falls within Zone H3( Residential zone), with a building coefficient of 60%, coverage of 35%, and permission for 2 floors (8.30m) of construction. During the onsite inspection it was found vacant.""""...