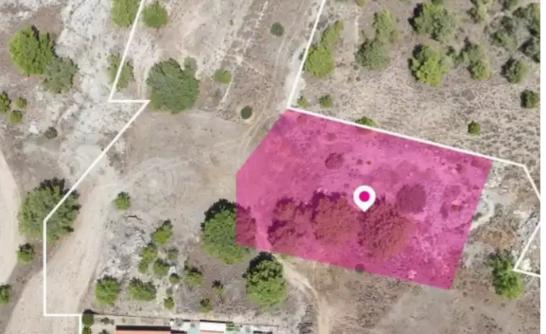

## Residential land 11133 m<sup>2</sup>

Nicosia, Mathiatis-2568, Cyprus

Offered at: €115,000 Estate ID: 75652 Ref: ba5029457













""""Share of a residential field, extending to about 11.133 sq.m (40% share of 27.834sq.m. in total), located in Nicosia Municipallity, in Mathiatis village. The field has a regular shape and an even surface. There is a distribution agreement in place. Access to the field is via a registered dirt road with total frontage of approximately. 170m. The asset is located approximately. 600m northwest from Mathiatis village. The property falls within Zone H3( Residential zone), with a building coefficient of 60%, coverage of 35%, and permission for 2 floors (8.30m) of construction. During the onsite inspection it was found vacant.""""...

## Estate on map: