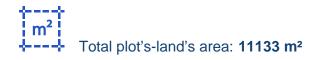

## Residential land 11133 m<sup>2</sup>

Nicosia, Mathiatis-2568, Cyprus

Offered at: €115,000 Estate ID: 75652 Ref: ba5029457

""""Share of a residential field, extending to about 11.133 sq.m (40% share of 27.834sq.m. in total), located in Nicosia Municipallity, in Mathiatis village. The field has a regular shape and an even surface. There is a distribution agreement in place. Access to the field is via a registered dirt road with total frontage of approximately. 170m. The asset is located approximately. 600m northwest from Mathiatis village. The property falls within Zone H3( Residential zone), with a building coefficient of 60%, coverage of 35%, and permission for 2 floors (8.30m) of construction. During the onsite inspection it was found vacant.""""...