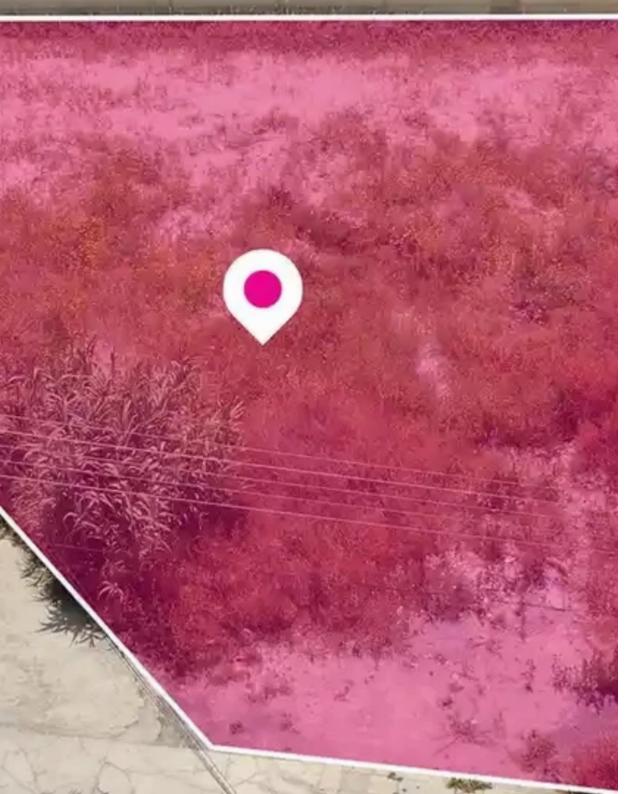

## Residential land 660 m<sup>2</sup>

Nicosia, Dali-2540, Cyprus

**Offered at:** €85,000

**Estate ID:** 75655

**Ref:** ba4946244

Total plot's-land's area: 660 m²

Available from: 2024-10-27

Offered at: **85,000** 

Type: Residentia

""""Residential plot, extending to about 660 sq.m. in total is located in Dali, Nicosia. The property has a flat surface and access is via a registered road with a total road frontage of approximately 14m. The asset is located approximately 200m to ' Adonis Idaliou ' football field, and approximately 310m to ' Idaliou B' primary school. The property falls within Zone ??6, with a building coefficient of 90%, coverage of 50%, and permission for 2 floors (10m) of construction."""...