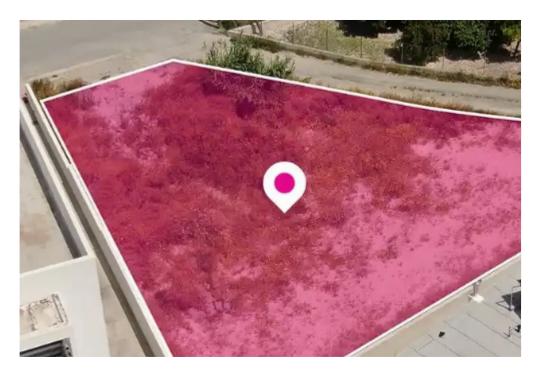

## Residential land 660 m<sup>2</sup>

Nicosia, Dali-2540, Cyprus

**Offered at:** €85,000

**Estate ID:** 75655

**Ref:** ba4946244

Total plot's-land's area: 660 m²

Available from: 2024-10-27

Offered at: **85,000** 

Type: Residentia

""""Residential plot, extending to about 660 sq.m. in total is located in Dali, Nicosia. The property has a flat surface and access is via a registered road with a total road frontage of approximately 14m. The asset is located approximately 200m to ' Adonis Idaliou ' football field, and approximately 310m to ' Idaliou B' primary school. The property falls within Zone ??6, with a building coefficient of 90%, coverage of 50%, and permission for 2 floors (10m) of construction."""...