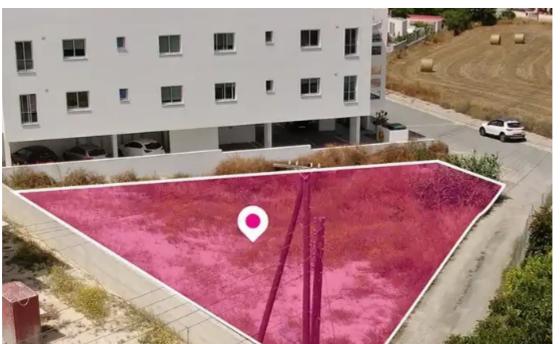

## Residential land 660 m<sup>2</sup>

Nicosia, Dali-2540, Cyprus

**Offered at:** €85,000

**Estate ID:** 75655

**Ref:** ba4946244

Total plot's-land's area: 660 m²

Available from: 2024-10-27

Offered at: **85,000** 

Type: Residentia

""""Residential plot, extending to about 660 sq.m. in total is located in Dali, Nicosia. The property has a flat surface and access is via a registered road with a total road frontage of approximately 14m. The asset is located approximately 200m to ' Adonis Idaliou ' football field, and approximately 310m to ' Idaliou B' primary school. The property falls within Zone ??6, with a building coefficient of 90%, coverage of 50%, and permission for 2 floors (10m) of construction."""...