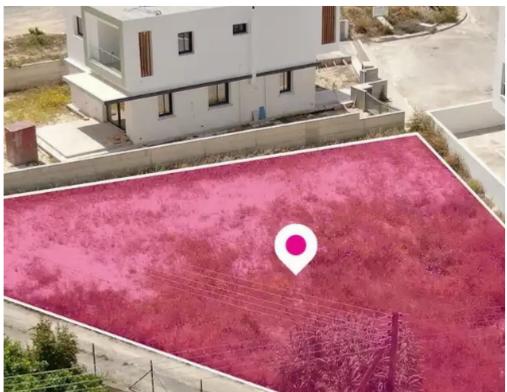

## Residential land 660 m<sup>2</sup>

Nicosia, Dali-2540, Cyprus

**Offered at:** €85,000

**Estate ID:** 75655

**Ref:** ba4946244

Total plot's-land's area: 660 m²

Available from: 2024-10-27

Offered at: **85,000** 

Type: Residentia

""""Residential plot, extending to about 660 sq.m. in total is located in Dali, Nicosia. The property has a flat surface and access is via a registered road with a total road frontage of approximately 14m. The asset is located approximately 200m to ' Adonis Idaliou ' football field, and approximately 310m to ' Idaliou B' primary school. The property falls within Zone ??6, with a building coefficient of 90%, coverage of 50%, and permission for 2 floors (10m) of construction."""...