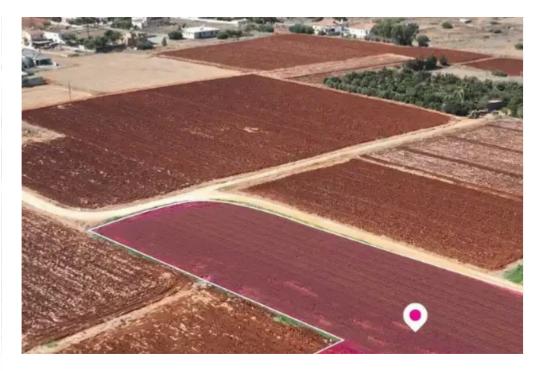

## Residential land 7278 m<sup>2</sup>

Famagusta, Liopetri-5320, Cyprus

Offered at: €159,000 Estate ID: 75657 Ref: ba4944992

""""Residential field extending to about 7.278 sq.m, situated in Liopetri, Ammochostos. The property has a flat surface, a regular shape and access is via a non registered dirt road. The nearest registered road is approximately 240m north. The asset is located approximately 550m west of Liopetri B primary school, approximately 230m north of the Liopetri - Avgorou road, approximately 4km to the motorway and approximately 6km to the beach. The immediate area comprises of agricultural and undeveloped parcels of land as well as some residential developments. The property falls within Zone ??6, with a building coefficient of 90%, coverage of 50%, and permission for 2 floors (10m) of construc...