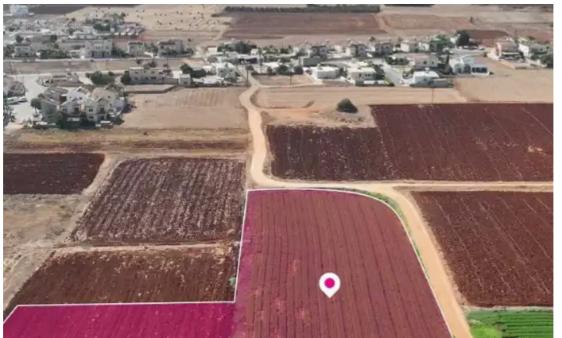

## Residential land 7278 m<sup>2</sup>

Famagusta, Liopetri-5320, Cyprus

Offered at: €159,000 Estate ID: 75657 Ref: ba4944992

""""Residential field extending to about 7.278 sq.m, situated in Liopetri, Ammochostos. The property has a flat surface, a regular shape and access is via a non registered dirt road. The nearest registered road is approximately 240m north. The asset is located approximately 550m west of Liopetri B primary school, approximately 230m north of the Liopetri - Avgorou road, approximately 4km to the motorway and approximately 6km to the beach. The immediate area comprises of agricultural and undeveloped parcels of land as well as some residential developments. The property falls within Zone ??6, with a building coefficient of 90%, coverage of 50%, and permission for 2 floors (10m) of construc...