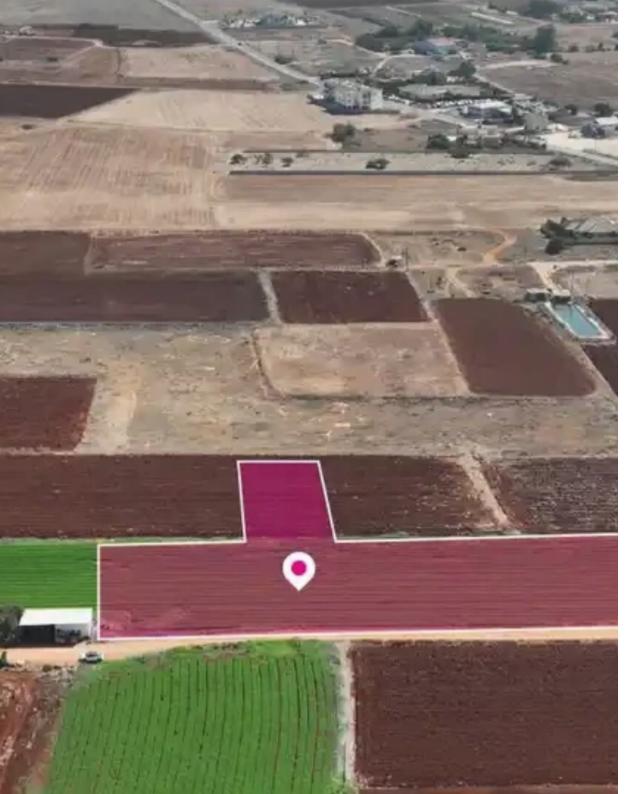

## Residential land 7278 m<sup>2</sup>

Famagusta, Liopetri-5320, Cyprus

Offered at: €159,000 Estate ID: 75657 Ref: ba4944992

""""Residential field extending to about 7.278 sq.m, situated in Liopetri, Ammochostos. The property has a flat surface, a regular shape and access is via a non registered dirt road. The nearest registered road is approximately 240m north. The asset is located approximately 550m west of Liopetri B primary school, approximately 230m north of the Liopetri - Avgorou road, approximately 4km to the motorway and approximately 6km to the beach. The immediate area comprises of agricultural and undeveloped parcels of land as well as some residential developments. The property falls within Zone ??6, with a building coefficient of 90%, coverage of 50%, and permission for 2 floors (10m) of construc...