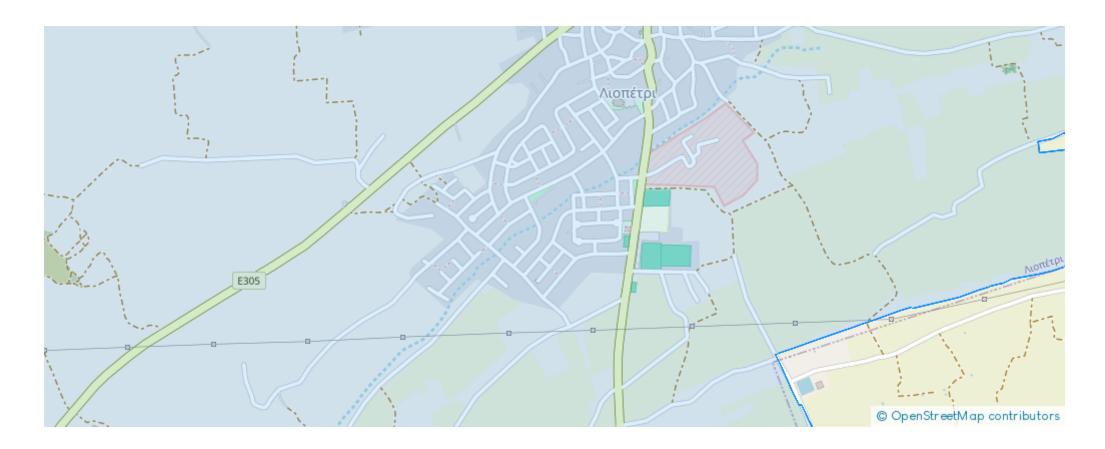

## Residential land 7278 m<sup>2</sup>

Famagusta, Liopetri-5320, Cyprus

Offered at: €159,000 Estate ID: 75657 Ref: ba4944992

""""Residential field extending to about 7.278 sq.m, situated in Liopetri, Ammochostos. The property has a flat surface, a regular shape and access is via a non registered dirt road. The nearest registered road is approximately 240m north. The asset is located approximately 550m west of Liopetri B primary school, approximately 230m north of the Liopetri - Avgorou road, approximately 4km to the motorway and approximately 6km to the beach. The immediate area comprises of agricultural and undeveloped parcels of land as well as some residential developments. The property falls within Zone ??6, with a building coefficient of 90%, coverage of 50%, and permission for 2 floors (10m) of construc...

## Estate on map: