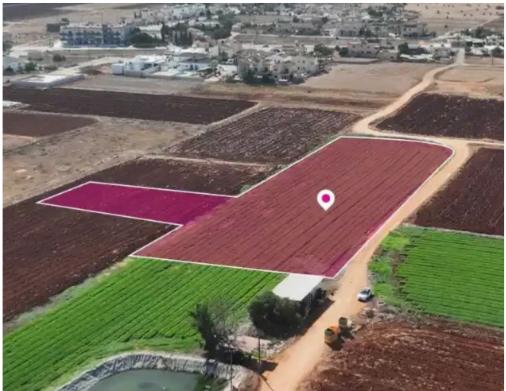

## Residential land 7278 m<sup>2</sup>

Famagusta, Liopetri-5320, Cyprus

Offered at: €159,000 Estate ID: 75657 Ref: ba4944992

""""Residential field extending to about 7.278 sq.m, situated in Liopetri, Ammochostos. The property has a flat surface, a regular shape and access is via a non registered dirt road. The nearest registered road is approximately 240m north. The asset is located approximately 550m west of Liopetri B primary school, approximately 230m north of the Liopetri - Avgorou road, approximately 4km to the motorway and approximately 6km to the beach. The immediate area comprises of agricultural and undeveloped parcels of land as well as some residential developments. The property falls within Zone ??6, with a building coefficient of 90%, coverage of 50%, and permission for 2 floors (10m) of construc...