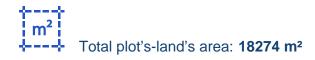

## Agricultural land 18274 m<sup>2</sup>

Larnaka, Meneou-7000, Cyprus

Offered at: €496,000 Estate ID: 75659 Ref: ba4904087

""""Touristic field, extending to about 18.274 sq.m. in total. The property has a flat surface. The asset is located approximately 800m to the beach and approximately 3km to the motorway. The property falls within a duel Zone ??2(35%), with a building coefficient of 1%, coverage of 1%, and permission for 1 floors (5.5m) of construction and Zone ?3?(?)(65%) , with a building coefficient of 25%, coverage of 15%, and permission for 2floors (10m) of construction.""""...