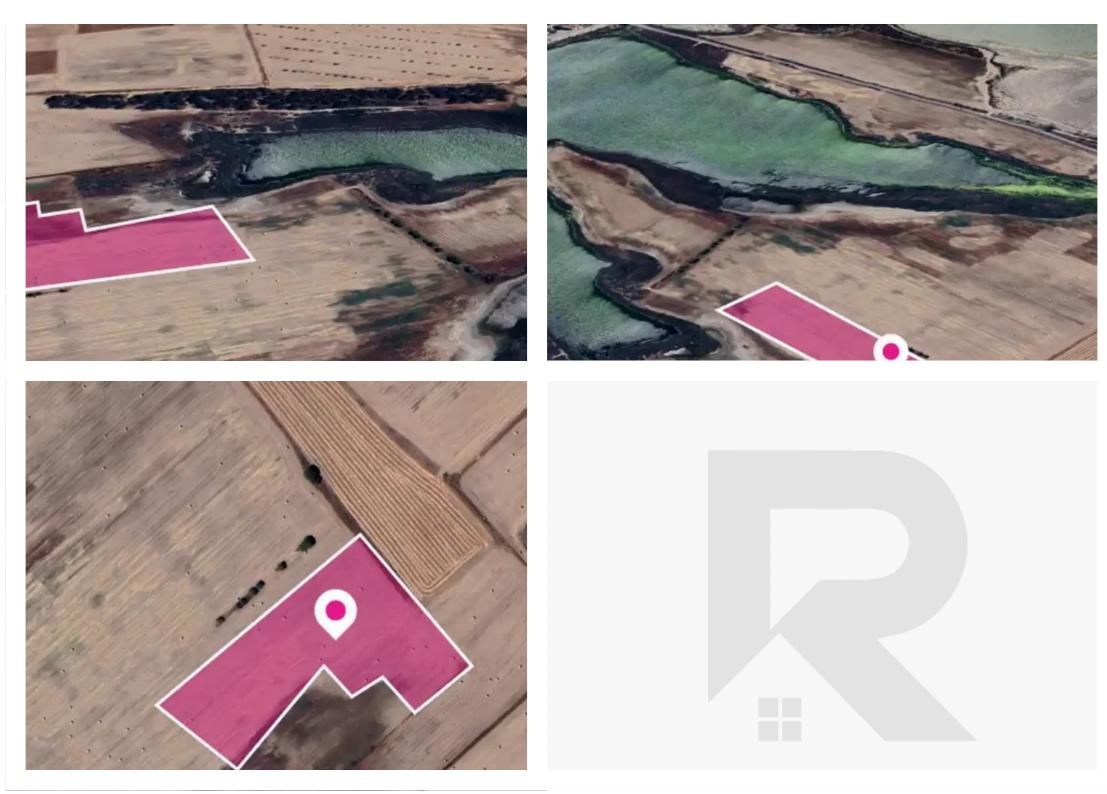

## Agricultural land 18274 m<sup>2</sup>

Larnaka, Meneou-7000, Cyprus

Offered at: €496,000 Estate ID: 75659 Ref: ba4904087











""""Touristic field, extending to about 18.274 sq.m. in total. The property has a flat surface. The asset is located approximately 800m to the beach and approximately 3km to the motorway. The property falls within a duel Zone ??2(35%), with a building coefficient of 1%, coverage of 1%, and permission for 1 floors (5.5m) of construction and Zone ?3?(?)(65%) , with a building coefficient of 25%, coverage of 15%, and permission for 2floors (10m) of construction.""""...

## **Estate on map:**