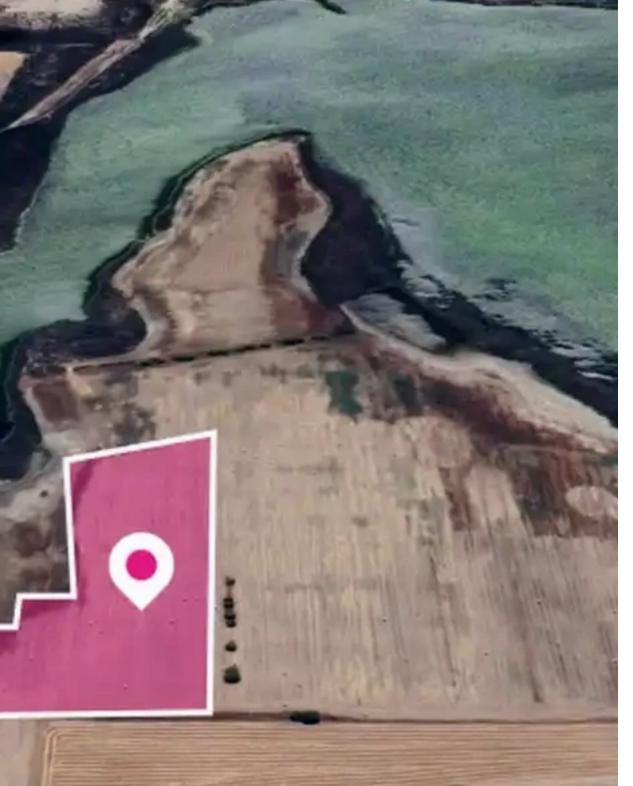

## Agricultural land 18274 m<sup>2</sup>

Larnaka, Meneou-7000, Cyprus

Offered at: €496,000 Estate ID: 75659 Ref: ba4904087

""""Touristic field, extending to about 18.274 sq.m. in total. The property has a flat surface. The asset is located approximately 800m to the beach and approximately 3km to the motorway. The property falls within a duel Zone ??2(35%), with a building coefficient of 1%, coverage of 1%, and permission for 1 floors (5.5m) of construction and Zone ?3?(?)(65%) , with a building coefficient of 25%, coverage of 15%, and permission for 2floors (10m) of construction.""""...