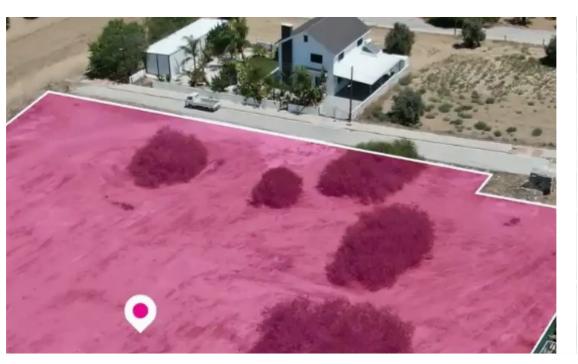

## Residential land 4478 m<sup>2</sup>

Nicosia, Anageia-2640 , Cyprus

Offered at: €187,000 Estate ID: 75662 Ref: ba5103732

""""Residential field in Anageia, extending to about 4.478 sq.m. in total. Access to the field is via a registered road with total frontage of approximately 80m. The asset is located approximately 1,2 km southwest of Pano Deftera village. The property falls within a duel Zone H2 ,( 80% of the land) with a building coefficient of 90%, coverage of 50%, and permission for 2 floors (8.3m) of construction and Zone Z3 ( 20% of the land), with a building coefficient of 1%, coverage of 1%, and permission for 1 floors (5m) of construction.""""...