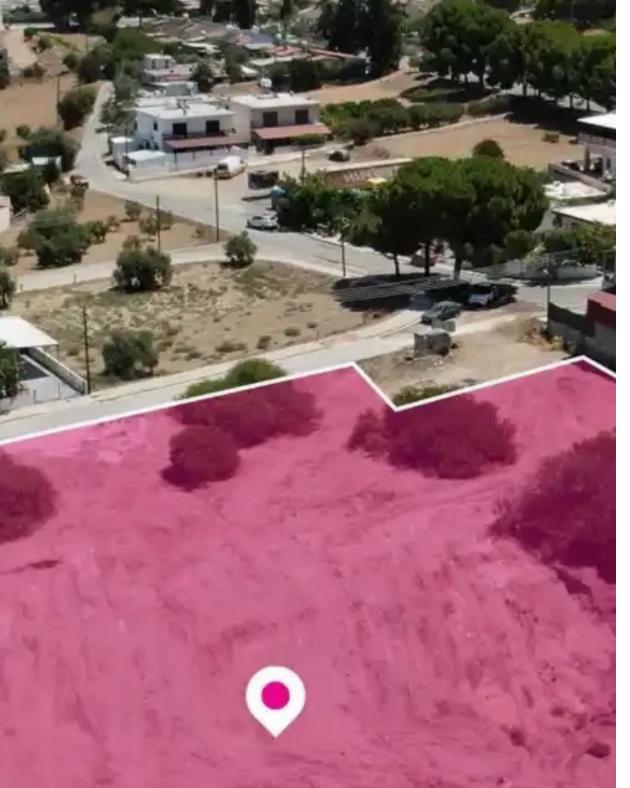

## Residential land 4478 m<sup>2</sup>

Nicosia, Anageia-2640 , Cyprus

Offered at: €187,000 Estate ID: 75662 Ref: ba5103732

""""Residential field in Anageia, extending to about 4.478 sq.m. in total. Access to the field is via a registered road with total frontage of approximately 80m. The asset is located approximately 1,2 km southwest of Pano Deftera village. The property falls within a duel Zone H2 ,( 80% of the land) with a building coefficient of 90%, coverage of 50%, and permission for 2 floors (8.3m) of construction and Zone Z3 ( 20% of the land), with a building coefficient of 1%, coverage of 1%, and permission for 1 floors (5m) of construction.""""...