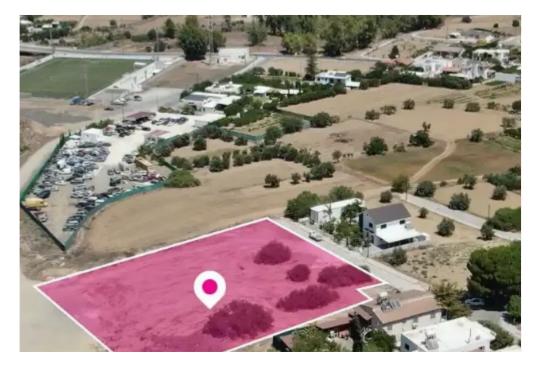

## Residential land 4478 m<sup>2</sup>

Nicosia, Anageia-2640 , Cyprus

Offered at: €187,000 Estate ID: 75662 Ref: ba5103732

""""Residential field in Anageia, extending to about 4.478 sq.m. in total. Access to the field is via a registered road with total frontage of approximately 80m. The asset is located approximately 1,2 km southwest of Pano Deftera village. The property falls within a duel Zone H2 ,( 80% of the land) with a building coefficient of 90%, coverage of 50%, and permission for 2 floors (8.3m) of construction and Zone Z3 ( 20% of the land), with a building coefficient of 1%, coverage of 1%, and permission for 1 floors (5m) of construction.""""...