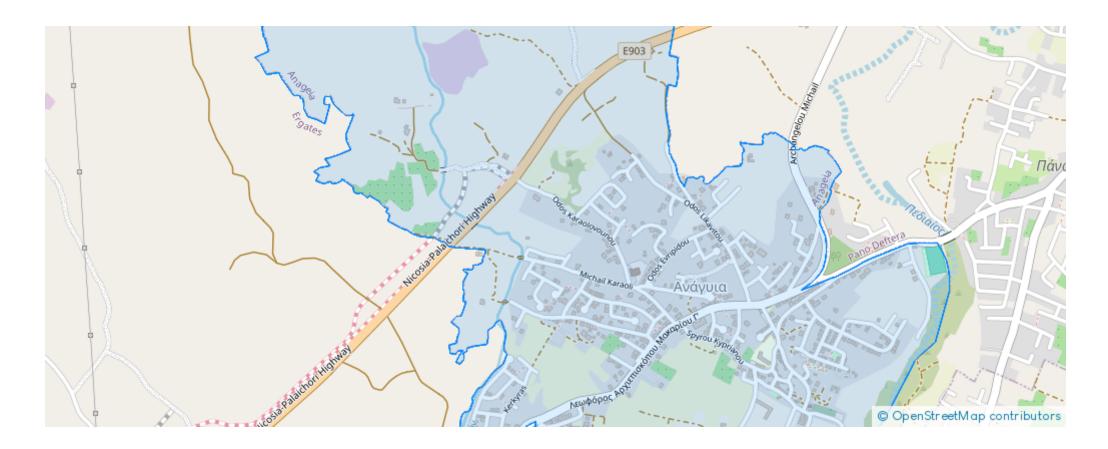

## Residential land 4478 m<sup>2</sup>

Nicosia, Anageia-2640 , Cyprus

Offered at: €187,000 Estate ID: 75662 Ref: ba5103732













""""Residential field in Anageia, extending to about 4.478 sq.m. in total. Access to the field is via a registered road with total frontage of approximately 80m. The asset is located approximately 1,2 km southwest of Pano Deftera village. The property falls within a duel Zone H2 ,( 80% of the land) with a building coefficient of 90%, coverage of 50%, and permission for 2 floors (8.3m) of construction and Zone Z3 ( 20% of the land), with a building coefficient of 1%, coverage of 1%, and permission for 1 floors (5m) of construction.""""...

Available from: 2024-10-27

F

Offered at: 187.000

## Estate on map: