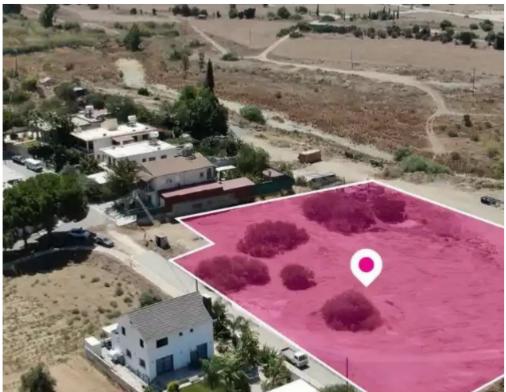

## Residential land 4478 m<sup>2</sup>

Nicosia, Anageia-2640 , Cyprus

Offered at: €187,000 Estate ID: 75662 Ref: ba5103732

""""Residential field in Anageia, extending to about 4.478 sq.m. in total. Access to the field is via a registered road with total frontage of approximately 80m. The asset is located approximately 1,2 km southwest of Pano Deftera village. The property falls within a duel Zone H2 ,( 80% of the land) with a building coefficient of 90%, coverage of 50%, and permission for 2 floors (8.3m) of construction and Zone Z3 ( 20% of the land), with a building coefficient of 1%, coverage of 1%, and permission for 1 floors (5m) of construction.""""...