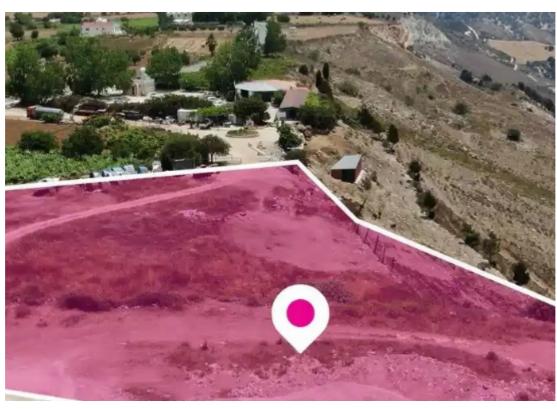

## Agricultural land 5352 m<sup>2</sup>

Paphos, Kathikas-8573, Cyprus

**Offered at:** € 99,000

**Estate ID:** 75664

**Ref:** ba4867884

Total plot's-land's area: 5352 m²

Available from: 2024-10-27

Offered at: 99,000

Type: Agricultura

""""Mixed Residential and Special Protection zoned field covers a total land area of 5,352 sq.m. The field has an irregular shape and a flat surface. Its located southwest from the centre of the community. The property falls within Zone ??10? (61%), with a building coefficient of 30%, coverage of 20%, and permission for 2 floors (7 m) of construction, and Zone ??31 (39%), with a building coefficient of 10%, coverage of 10%, and permission for 1 floor (5 m) of construction. Location Coordinates: 34.90670159, 32.41926379""""...