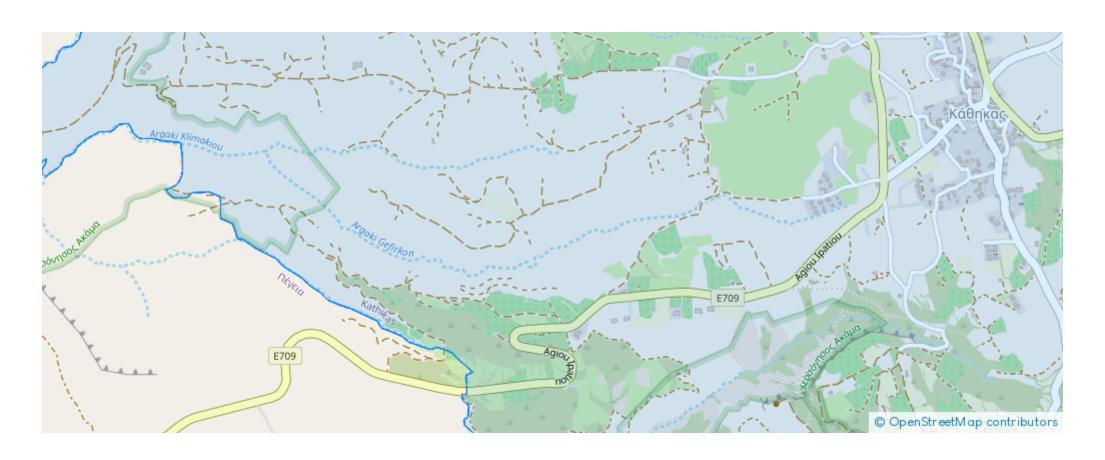

l land 5352 m<sup>2</sup>

Paphos, Kathikas-8573, Cyprus

**Offered at:** € 99,000

**Estate ID:** 75664

**Ref:** ba4867884











Total plot's-land's area: 5352 m²



Available from: 2024-10-27



Offered at: 99,000



Type: Agricultura

""""Mixed Residential and Special Protection zoned field covers a total land area of 5,352 sq.m. The field has an irregular shape and a flat surface. Its located southwest from the centre of the community. The property falls within Zone ??10? (61%), with a building coefficient of 30%, coverage of 20%, and permission for 2 floors (7 m) of construction, and Zone ??31 (39%), with a building coefficient of 10%, coverage of 10%, and permission for 1 floor (5 m) of construction. Location Coordinates: 34.90670159, 32.41926379""""...

## **Estate on map:**