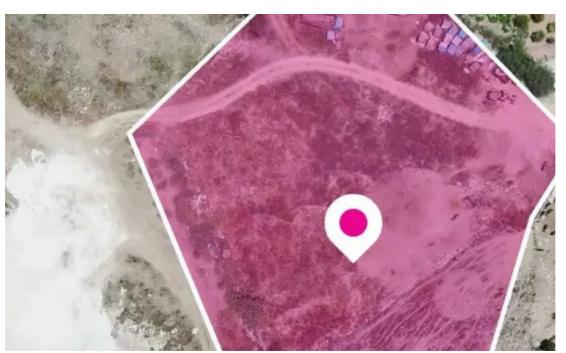

## Agricultural land 5352 m<sup>2</sup>

Paphos, Kathikas-8573, Cyprus

**Offered at:** € 99,000

**Estate ID:** 75664

**Ref:** ba4867884











Total plot's-land's area: 5352 m²



Available from: 2024-10-27



Offered at: 99,000



Type: Agricultura

""""Mixed Residential and Special Protection zoned field covers a total land area of 5,352 sq.m. The field has an irregular shape and a flat surface. Its located southwest from the centre of the community. The property falls within Zone ??10? (61%), with a building coefficient of 30%, coverage of 20%, and permission for 2 floors (7 m) of construction, and Zone ??31 (39%), with a building coefficient of 10%, coverage of 10%, and permission for 1 floor (5 m) of construction. Location Coordinates: 34.90670159, 32.41926379""""...

## **Estate on map:**