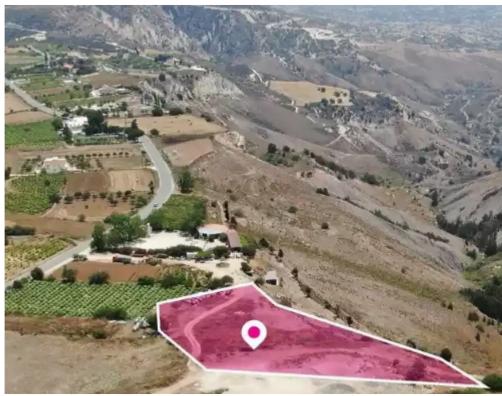

## Agricultural land 5352 m<sup>2</sup>

Paphos, Kathikas-8573, Cyprus

**Offered at:** € 99,000

**Estate ID:** 75664

**Ref:** ba4867884











Total plot's-land's area: 5352 m²



Available from: 2024-10-27



Offered at: 99,000



Type: Agricultura

""""Mixed Residential and Special Protection zoned field covers a total land area of 5,352 sq.m. The field has an irregular shape and a flat surface. Its located southwest from the centre of the community. The property falls within Zone ??10? (61%), with a building coefficient of 30%, coverage of 20%, and permission for 2 floors (7 m) of construction, and Zone ??31 (39%), with a building coefficient of 10%, coverage of 10%, and permission for 1 floor (5 m) of construction. Location Coordinates: 34.90670159, 32.41926379""""...

## **Estate on map:**