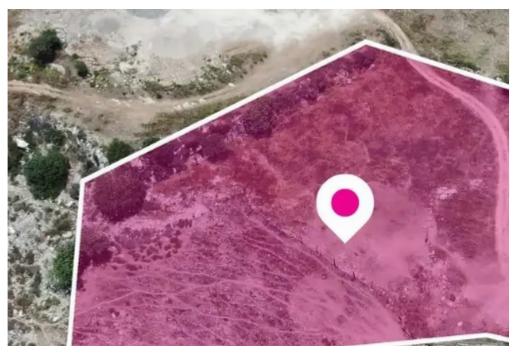

## Agricultural land 5352 m<sup>2</sup>

Paphos, Kathikas-8573, Cyprus

**Offered at:** € 99,000

**Estate ID:** 75664

**Ref:** ba4867884











Total plot's-land's area: 5352 m²



Available from: 2024-10-27



Offered at: 99,000



Type: Agricultura

""""Mixed Residential and Special Protection zoned field covers a total land area of 5,352 sq.m. The field has an irregular shape and a flat surface. Its located southwest from the centre of the community. The property falls within Zone ??10? (61%), with a building coefficient of 30%, coverage of 20%, and permission for 2 floors (7 m) of construction, and Zone ??31 (39%), with a building coefficient of 10%, coverage of 10%, and permission for 1 floor (5 m) of construction. Location Coordinates: 34.90670159, 32.41926379""""...

## **Estate on map:**