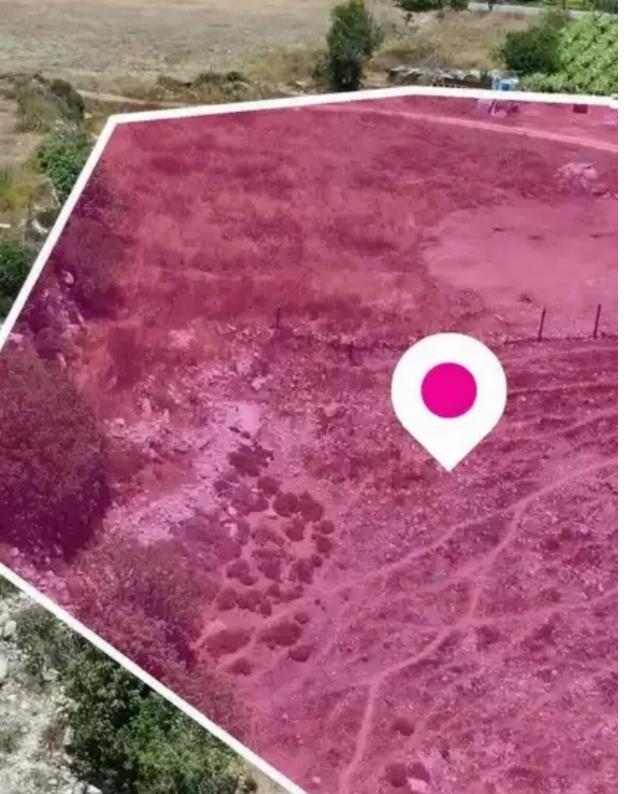

Type: Agricultura

""""Mixed Residential and Special Protection zoned field covers a total land area of 5,352 sq.m. The field has an irregular shape and a flat surface. Its located southwest from the centre of the community. The property falls within Zone ??10? (61%), with a building coefficient of 30%, coverage of 20%, and permission for 2 floors (7 m) of construction, and Zone ??31 (39%), with a building coefficient of 10%, coverage of 10%, and permission for 1 floor (5 m) of construction. Location Coordinates: 34.90670159, 32.41926379""""...

## **Estate on map:**