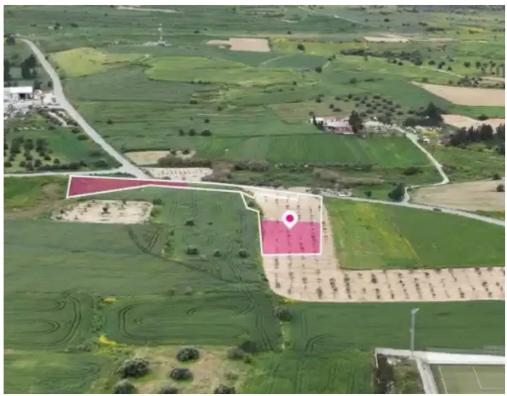

## Residential land 3345 m<sup>2</sup>

Larnaka, Athienou-7600, Cyprus

**Offered at:** €75,000

**Estate ID:** 75669

**Ref:** ba4845985

Total plot's-land's area: 3345 m²

Available from: 2024-10-27

Offered at: **75,00**0

Type: Residentia

"""50% share, about 3.345 sq.m., of two adjacent residential fields extending to about 6.690 sq.m. in total which abut government owned land along its southern border. The assets are ideally located on Michael Georgiou Avenue, within close proximity to the community center, amenities and services.

Access to the fields is via a public registered road which is facing the western side with a total road frontage of approximately 105m. Distribution agreement is in place for both assets. Property with registration number 0/32139, extending to approximately 4.683 sq.m. in total and falls within Zone K?6, with a building coefficient of 90%, coverage of 50%, and permission for 2 floors (8.3m) of...

## **Estate on map:**