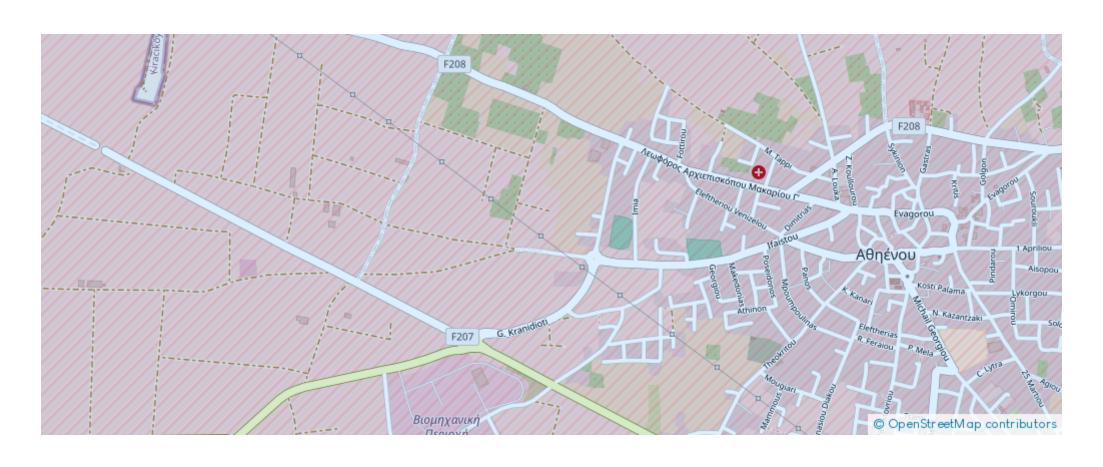

Available from: 2024-10-27



Offered at: **75,00**0



Type: Residentia

"""50% share, about 3.345 sq.m., of two adjacent residential fields extending to about 6.690 sq.m. in total which abut government owned land along its southern border. The assets are ideally located on Michael Georgiou Avenue, within close proximity to the community center, amenities and services.

Access to the fields is via a public registered road which is facing the western side with a total road frontage of approximately 105m. Distribution agreement is in place for both assets. Property with registration number 0/32139, extending to approximately 4.683 sq.m. in total and falls within Zone K?6, with a building coefficient of 90%, coverage of 50%, and permission for 2 floors (8.3m) of...

## **Estate on map:**