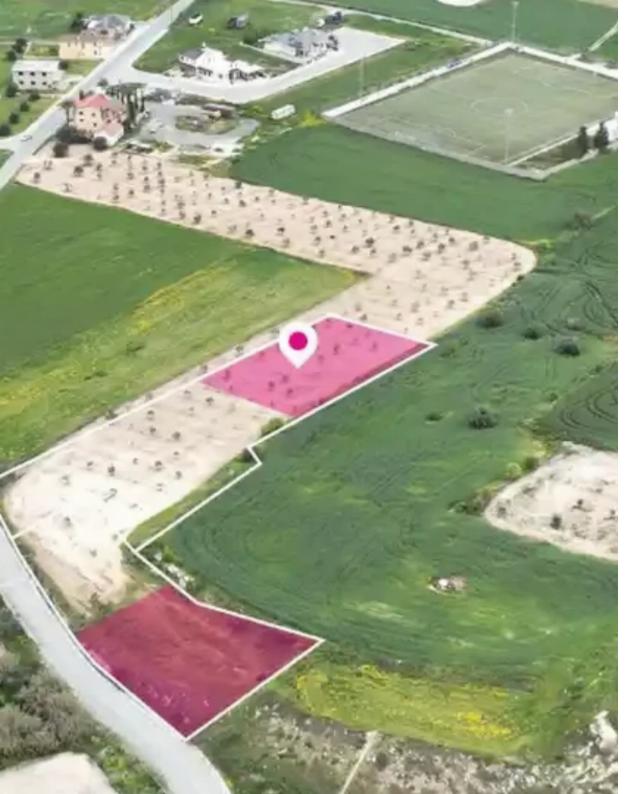

## Residential land 3345 m<sup>2</sup>

Larnaka, Athienou-7600, Cyprus

**Offered at:** €75,000

**Estate ID:** 75669

**Ref:** ba4845985

Total plot's-land's area: 3345 m²

Available from: 2024-10-27

Offered at: **75,00**0

Type: Residentia

"""50% share, about 3.345 sq.m., of two adjacent residential fields extending to about 6.690 sq.m. in total which abut government owned land along its southern border. The assets are ideally located on Michael Georgiou Avenue, within close proximity to the community center, amenities and services.

Access to the fields is via a public registered road which is facing the western side with a total road frontage of approximately 105m. Distribution agreement is in place for both assets. Property with registration number 0/32139, extending to approximately 4.683 sq.m. in total and falls within Zone K?6, with a building coefficient of 90%, coverage of 50%, and permission for 2 floors (8.3m) of...

## **Estate on map:**