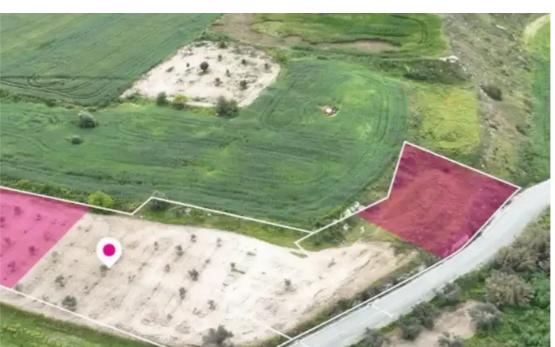

## Residential land 3345 m<sup>2</sup>

Larnaka, Athienou-7600, Cyprus

**Offered at:** €75,000

**Estate ID:** 75669

**Ref:** ba4845985

Total plot's-land's area: 3345 m²

Available from: 2024-10-27

Offered at: **75,00**0

Type: Residentia

"""50% share, about 3.345 sq.m., of two adjacent residential fields extending to about 6.690 sq.m. in total which abut government owned land along its southern border. The assets are ideally located on Michael Georgiou Avenue, within close proximity to the community center, amenities and services.

Access to the fields is via a public registered road which is facing the western side with a total road frontage of approximately 105m. Distribution agreement is in place for both assets. Property with registration number 0/32139, extending to approximately 4.683 sq.m. in total and falls within Zone K?6, with a building coefficient of 90%, coverage of 50%, and permission for 2 floors (8.3m) of...

## **Estate on map:**