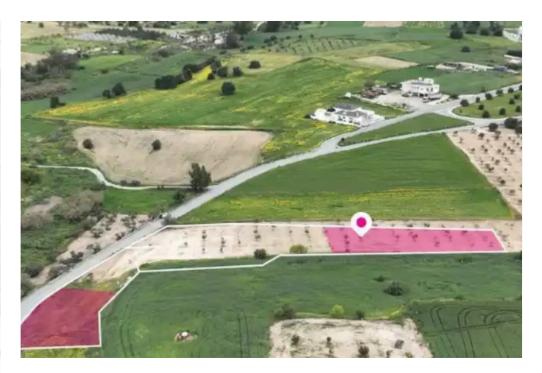

## Residential land 3345 m<sup>2</sup>

Larnaka, Athienou-7600, Cyprus

**Offered at:** €75,000

**Estate ID:** 75669

**Ref:** ba4845985

Total plot's-land's area: 3345 m²

Available from: 2024-10-27

Offered at: **75,00**0

Type: Residentia

"""50% share, about 3.345 sq.m., of two adjacent residential fields extending to about 6.690 sq.m. in total which abut government owned land along its southern border. The assets are ideally located on Michael Georgiou Avenue, within close proximity to the community center, amenities and services.

Access to the fields is via a public registered road which is facing the western side with a total road frontage of approximately 105m. Distribution agreement is in place for both assets. Property with registration number 0/32139, extending to approximately 4.683 sq.m. in total and falls within Zone K?6, with a building coefficient of 90%, coverage of 50%, and permission for 2 floors (8.3m) of...

## **Estate on map:**