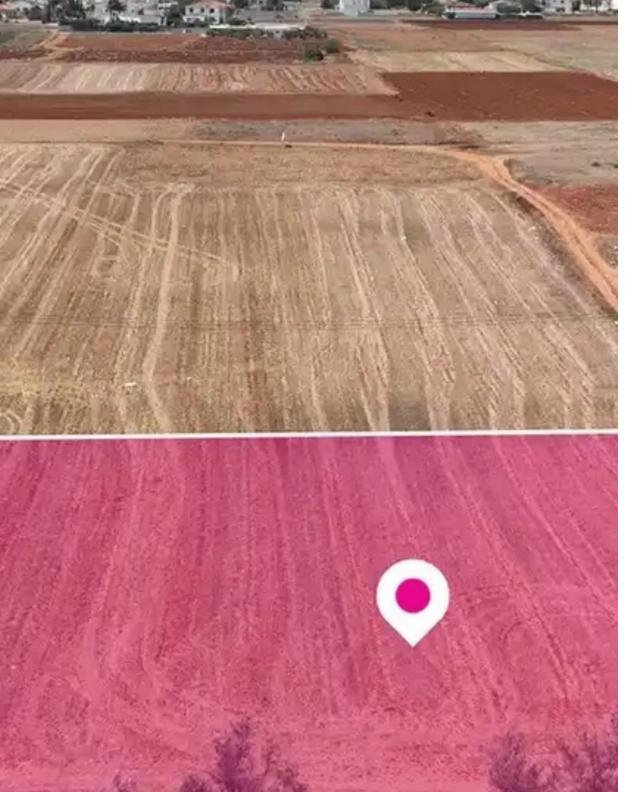

## Residential land 2097 m<sup>2</sup>

Nicosia, Kokkinotrimithia-2660, Cyprus

**Offered at:** €85,000

**Estate ID:** 75670

**Ref:** ba4828462











Total plot's-land's area: 2097 m²



Available from: 2024-10-27



Offered at: **85,000** 



Type: Residentia

""""Residential field extending to about 2.097 sq.m. in total. The field has a rectangular shape, a flat surface and is situated approximately 250m east to the nearest registered rural road?. The asset is located approx. 1.3km from the community centre, 250m from Palaiometocho - Kokkinotrimithia main road and approx. 2.8km from the Nicosia- Kokkinotrimithia main road. The property falls within Zone H3, with a building coefficient of 60%, coverage of 35%, and permission for 2 floors (8.3m) of construction.""""...

## **Estat