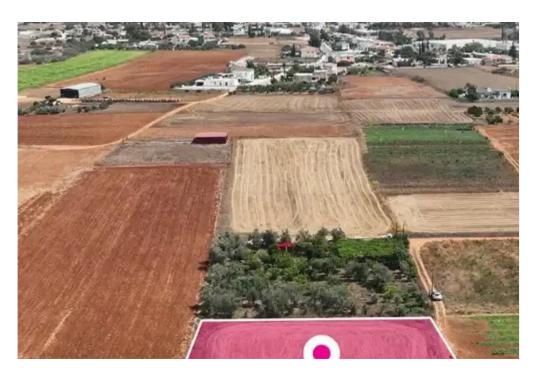

## Residential land 2097 m<sup>2</sup>

Nicosia, Kokkinotrimithia-2660, Cyprus

**Offered at:** €85,000

**Estate ID:** 75670

**Ref:** ba4828462











Total plot's-land's area: 2097 m²



Available from: 2024-10-27



Offered at: **85,000** 



Type: Residentia

""""Residential field extending to about 2.097 sq.m. in total. The field has a rectangular shape, a flat surface and is situated approximately 250m east to the nearest registered rural road?. The asset is located approx. 1.3km from the community centre, 250m from Palaiometocho - Kokkinotrimithia main road and approx. 2.8km from the Nicosia- Kokkinotrimithia main road. The property falls within Zone H3, with a building coefficient of 60%, coverage of 35%, and permission for 2 floors (8.3m) of construction.""""...

## **Estate on map:**