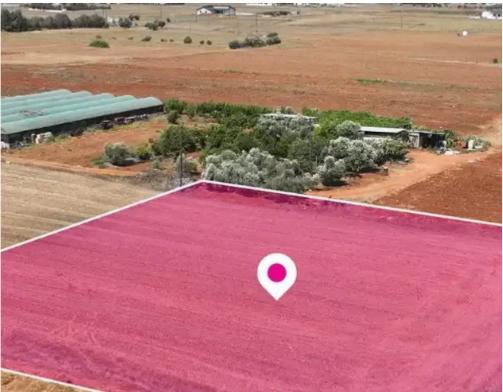

## Residential land 2097 m<sup>2</sup>

Nicosia, Kokkinotrimithia-2660, Cyprus

**Offered at:** €85,000

**Estate ID:** 75670

**Ref:** ba4828462











Total plot's-land's area: 2097 m²



Available from: 2024-10-27



Offered at: **85,000** 



Type: Residentia

""""Residential field extending to about 2.097 sq.m. in total. The field has a rectangular shape, a flat surface and is situated approximately 250m east to the nearest registered rural road?. The asset is located approx. 1.3km from the community centre, 250m from Palaiometocho - Kokkinotrimithia main road and approx. 2.8km from the Nicosia- Kokkinotrimithia main road. The property falls within Zone H3, with a building coefficient of 60%, coverage of 35%, and permission for 2 floors (8.3m) of construction.""""...

## **Estate on map:**