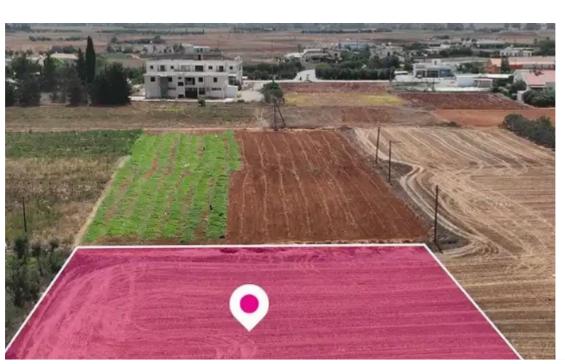

## Residential land 2097 m<sup>2</sup>

Nicosia, Kokkinotrimithia-2660, Cyprus

**Offered at:** €85,000

**Estate ID:** 75670

**Ref:** ba4828462











Total plot's-land's area: 2097 m²



Available from: 2024-10-27



Offered at: **85,000** 



Type: Residentia

""""Residential field extending to about 2.097 sq.m. in total. The field has a rectangular shape, a flat surface and is situated approximately 250m east to the nearest registered rural road?. The asset is located approx. 1.3km from the community centre, 250m from Palaiometocho - Kokkinotrimithia main road and approx. 2.8km from the Nicosia- Kokkinotrimithia main road. The property falls within Zone H3, with a building coefficient of 60%, coverage of 35%, and permission for 2 floors (8.3m) of construction.""""...

## **Estate on map:**