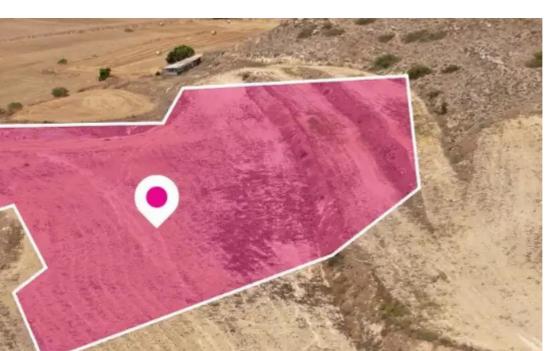

## Agricultural land 9458 m<sup>2</sup>

Nicosia, Andrea-Dimitriou-St-Geri-2200 , Cyprus

**Offered at:** € 99,000

**Estate ID:** 75671

**Ref:** ba4844571











Total plot's-land's area: 9458 m²



Available from: 2024-10-27



Offered at: 99,000



Type: Agricultura

""""Agricultural field extending to about 9.458 sq.m. in total. The property has a relative flat surface and is located in Geri, Nicosia, approximately 8.5km from the motorway. The field is located in very close proximity to future road network, of about 40 meters. The property falls within Zone ??4, with a building coefficient of 10%, coverage of 10%, and permission for 2 floors (7m) of construction.""""...

## **Estate on map:**