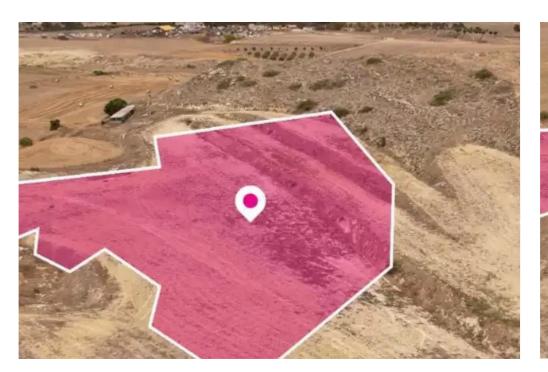

## Agricultural land 9458 m<sup>2</sup>

Nicosia, Andrea-Dimitriou-St-Geri-2200 , Cyprus

**Offered at:** € 99,000

**Estate ID:** 75671

**Ref:** ba4844571











Total plot's-land's area: 9458 m²



Available from: 2024-10-27



Offered at: 99,000



Type: Agricultura

""""Agricultural field extending to about 9.458 sq.m. in total. The property has a relative flat surface and is located in Geri, Nicosia, approximately 8.5km from the motorway. The field is located in very close proximity to future road network, of about 40 meters. The property falls within Zone ??4, with a building coefficient of 10%, coverage of 10%, and permission for 2 floors (7m) of construction.""""...

## **Estate on map:**