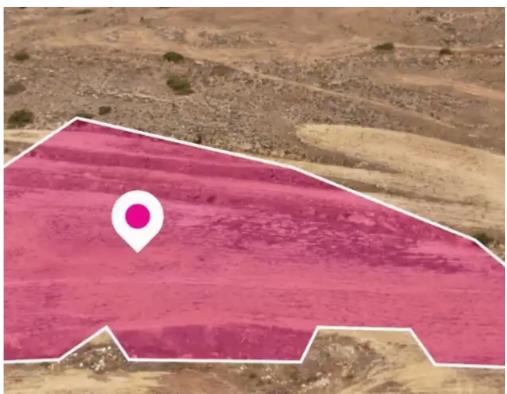

## Agricultural land 9458 m<sup>2</sup>

Nicosia, Andrea-Dimitriou-St-Geri-2200 , Cyprus

**Offered at:** € 99,000

**Estate ID:** 75671

**Ref:** ba4844571











Total plot's-land's area: 9458 m²



Available from: 2024-10-27



Offered at: 99,000



Type: Agricultura

""""Agricultural field extending to about 9.458 sq.m. in total. The property has a relative flat surface and is located in Geri, Nicosia, approximately 8.5km from the motorway. The field is located in very close proximity to future road network, of about 40 meters. The property falls within Zone ??4, with a building coefficient of 10%, coverage of 10%, and permission for 2 floors (7m) of construction.""""...

## **Estate on map:**