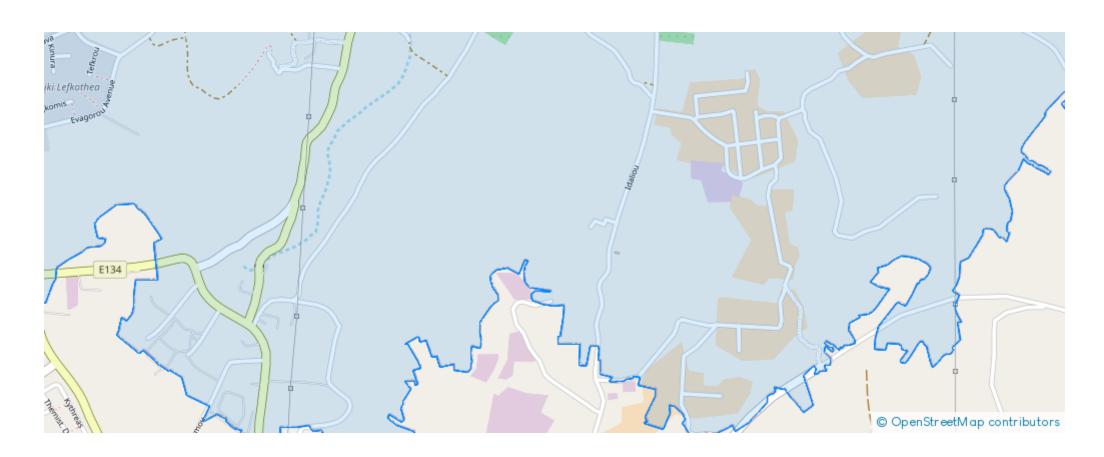

## Agricultural land 9458 m<sup>2</sup>

Nicosia, Andrea-Dimitriou-St-Geri-2200 , Cyprus

**Offered at:** € 99,000

**Estate ID:** 75671

**Ref:** ba4844571











Total plot's-land's area: 9458 m²



Available from: 2024-10-27



Offered at: 99,000



Type: Agricultura

""""Agricultural field extending to about 9.458 sq.m. in total. The property has a relative flat surface and is located in Geri, Nicosia, approximately 8.5km from the motorway. The field is located in very close proximity to future road network, of about 40 meters. The property falls within Zone ??4, with a building coefficient of 10%, coverage of 10%, and permission for 2 floors (7m) of construction.""""...

## **Estate on map:**