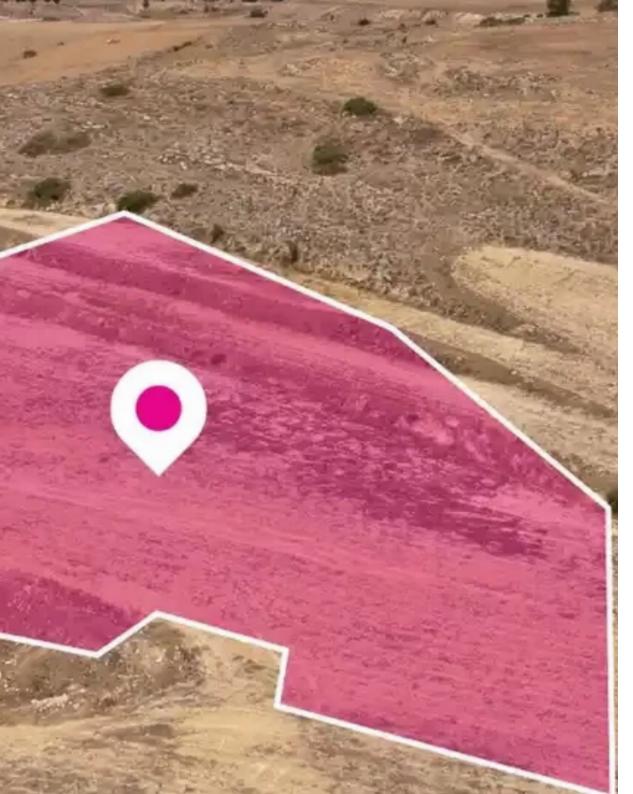

## Agricultural land 9458 m<sup>2</sup>

Nicosia, Andrea-Dimitriou-St-Geri-2200 , Cyprus

**Offered at:** € 99,000

**Estate ID:** 75671

**Ref:** ba4844571

Total plot's-land's area: 9458 m²

Available from: 2024-10-27

Offered at: 99,000

Type: Agricultura

""""Agricultural field extending to about 9.458 sq.m. in total. The property has a relative flat surface and is located in Geri, Nicosia, approximately 8.5km from the motorway. The field is located in very close proximity to future road network, of about 40 meters. The property falls within Zone ??4, with a building coefficient of 10%, coverage of 10%, and permission for 2 floors (7m) of construction.""""...

## **Estate on map:**