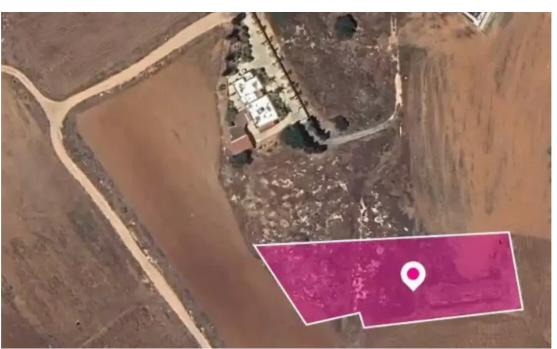

## Residential land 1105 m<sup>2</sup>

Famagusta, Aristotelou-St-Paralimni-5291, Cyprus

**Offered at:** €37,000

**Estate ID:** 75677

**Ref:** ba5339827

Total plot's-land's area: 1105 m<sup>2</sup>

Available from: 2024-10-27

Offered at: 37,000

Type: Residentia

"""33% share of a residential field, extending to about 3.349 sq.m. in total(1105sq.m share). The property has a flat surface. Access to the field is via a registered dirt road. The asset is located approx. 100m north of the center of the municipality and approximately 175m north from the main road connecting Sotira with Paralimni. The property falls within Zone ??8, with a building coefficient of 60%, coverage of 35%, and permission for 2 floors (8.3m) of construction."""...