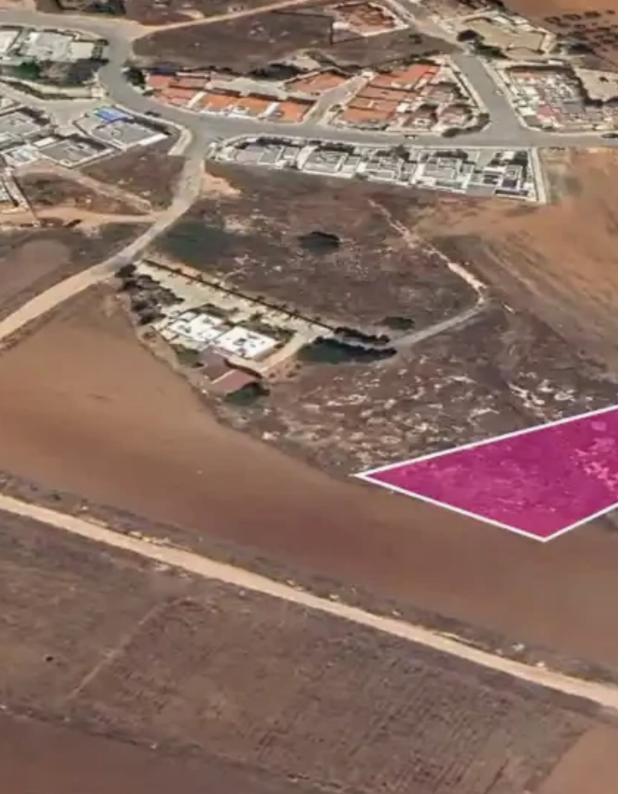

## Residential land 1105 m<sup>2</sup>

Famagusta, Aristotelou-St-Paralimni-5291, Cyprus

**Offered at:** €37,000

**Estate ID:** 75677

**Ref:** ba5339827

Total plot's-land's area: 1105 m<sup>2</sup>

Available from: 2024-10-27

Offered at: 37,000

Type: Residentia

"""33% share of a residential field, extending to about 3.349 sq.m. in total(1105sq.m share). The property has a flat surface. Access to the field is via a registered dirt road. The asset is located approx. 100m north of the center of the municipality and approximately 175m north from the main road connecting Sotira with Paralimni. The property falls within Zone ??8, with a building coefficient of 60%, coverage of 35%, and permission for 2 floors (8.3m) of construction."""...