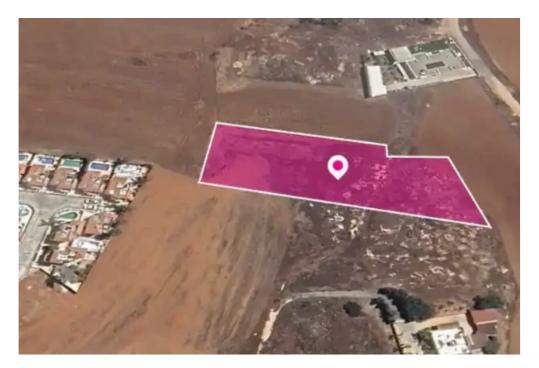

## Residential land 1105 m<sup>2</sup>

Famagusta, Aristotelou-St-Paralimni-5291, Cyprus

**Offered at:** €37,000

**Estate ID:** 75677

**Ref:** ba5339827

Total plot's-land's area: 1105 m<sup>2</sup>

Available from: 2024-10-27

Offered at: 37,000

Type: Residentia

"""33% share of a residential field, extending to about 3.349 sq.m. in total(1105sq.m share). The property has a flat surface. Access to the field is via a registered dirt road. The asset is located approx. 100m north of the center of the municipality and approximately 175m north from the main road connecting Sotira with Paralimni. The property falls within Zone ??8, with a building coefficient of 60%, coverage of 35%, and permission for 2 floors (8.3m) of construction."""...