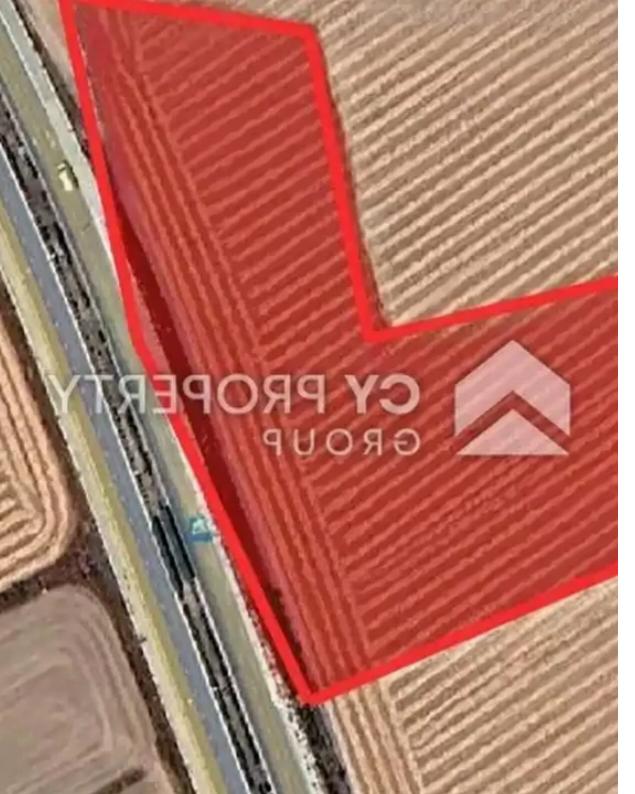

Available from: 2024-10-27

Offered at: 160,000

ype: Residential

""""Available for sale is the undivided 25093/75270 share of a residential field, which corresponds to an area of approximately 2,805 sqm, in Dromolaxia quarter, of Dromolaxia – Meneou municipality of Larnaca district. It is situated approximately 710 m northwest from Larnaca airport and approximately 700 m east from Dimokratias Avenue. It has an irregular shape and an inclined surface. It abuts onto a public registered road along its northern boundary with frontage of approximately 57 meters. It is worth noting that the northern frontage does not exist on spot. The field is subject to a possible compulsory acquisition due to the future construction of a Secondary road network. It lies...

## **Estate on map:**