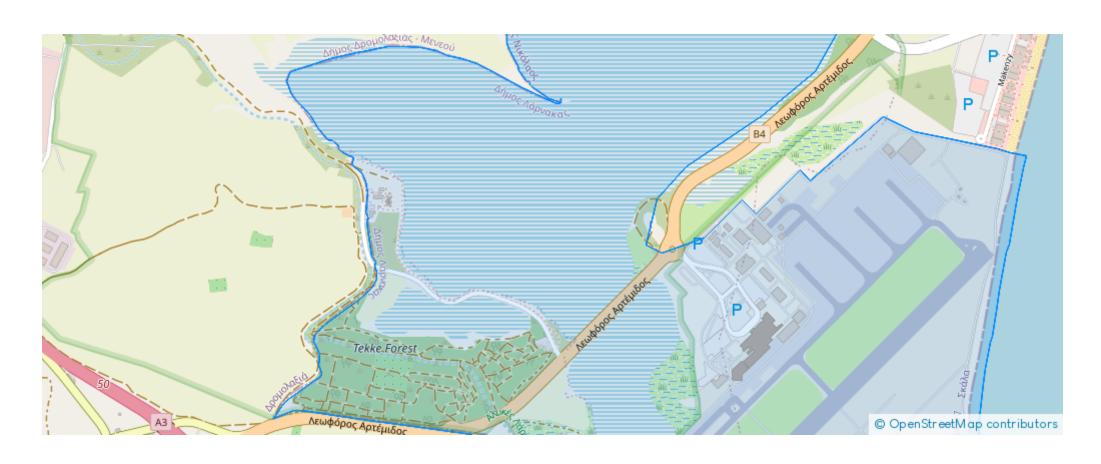

0 %



Available from: 2024-10-27



Offered at: 160,000



ype: Residential

""""Available for sale is the undivided 25093/75270 share of a residential field, which corresponds to an area of approximately 2,805 sqm, in Dromolaxia quarter, of Dromolaxia – Meneou municipality of Larnaca district. It is situated approximately 710 m northwest from Larnaca airport and approximately 700 m east from Dimokratias Avenue. It has an irregular shape and an inclined surface. It abuts onto a public registered road along its northern boundary with frontage of approximately 57 meters. It is worth noting that the northern frontage does not exist on spot. The field is subject to a possible compulsory acquisition due to the future construction of a Secondary road network. It lies...

## **Estate on map:**