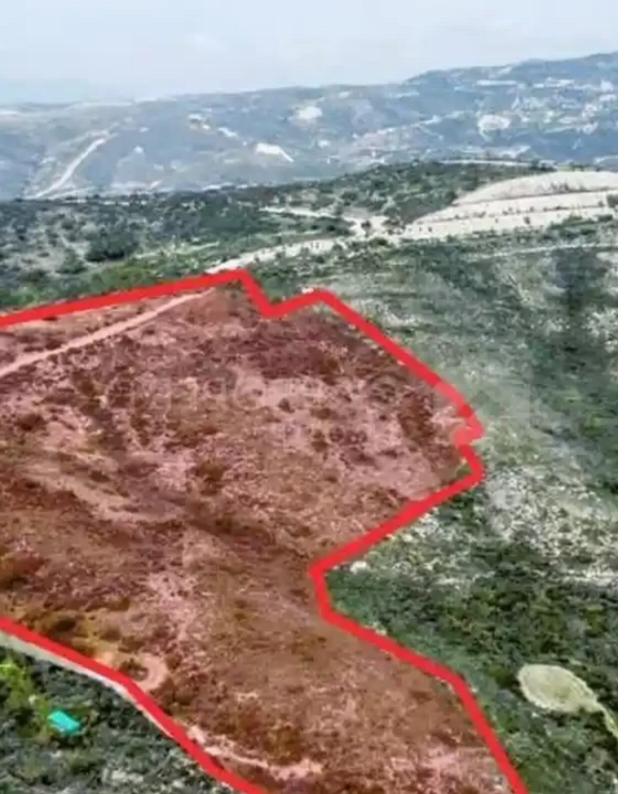

## Agricultural land 47158 m<sup>2</sup>

Larnaka, Vavla-7713, Cyprus

**Offered at:** € 42,000

**Estate ID:** 75683

**Ref:** ba5252462

Total plot's-land's area: 47158 m²

Coverage: 10 %

Density: 10 %

Available from: 2024-10-27

Offered at: 42,000

Гуре: **Agricultura**l

""Agricultural field in Vavla Community of Larnaca District. It is situated at a distance approximately 2.3 km southeast of the Community center and approximately 40 m west of Choirokitoia – Vavla road connection. It has a regular shape with a slopy surface and it is accessible though a non-registered road. The property falls within the Agricultural Zone ?3, having a building density of 10%.""...