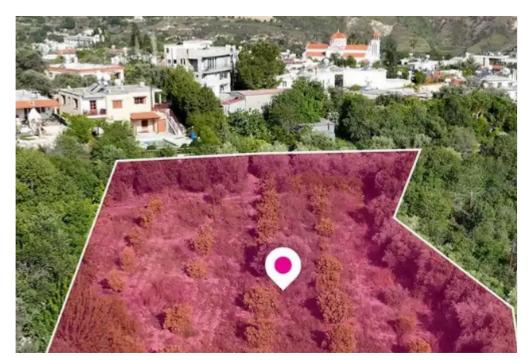

## Residential land 3345 m<sup>2</sup>

Paphos, Giolou-8720, Cyprus

**Offered at:** € 97,500

**Estate ID:** 75686

**Ref:** ba4818286

Total plot's-land's area: 3345 m<sup>2</sup>

Available from: 2024-10-27

Offered at: **97,50**0

Type: Residentia

""""Residential field, extending to about 3.345 sq.m. in total. Access to the field is via a Registered road. The asset is located approx. 200 m south-west of Giolou village centre The property falls within Zone H2, with a building coefficient of 90%, coverage of 50%, and permission for 2 floors (8.3m) of construction. Location Coordinates: 34.923524, 32.471021"""...

## **Estate on map:**