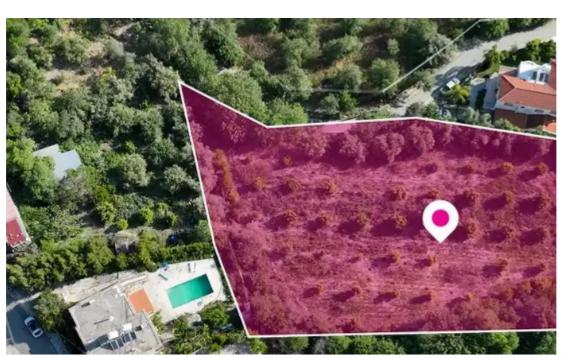

## Residential land 3345 m<sup>2</sup>

Paphos, Giolou-8720, Cyprus

**Offered at:** € 97,500

**Estate ID:** 75686

**Ref:** ba4818286

Total plot's-land's area: 3345 m<sup>2</sup>

Available from: 2024-10-27

Offered at: **97,50**0

Type: Residentia

""""Residential field, extending to about 3.345 sq.m. in total. Access to the field is via a Registered road. The asset is located approx. 200 m south-west of Giolou village centre The property falls within Zone H2, with a building coefficient of 90%, coverage of 50%, and permission for 2 floors (8.3m) of construction. Location Coordinates: 34.923524, 32.471021"""...

## **Estate on map:**