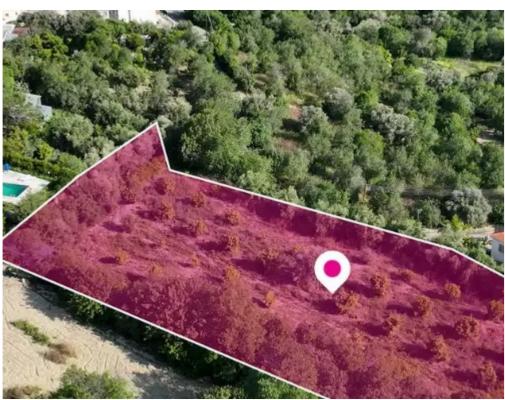

## Residential land 3345 m<sup>2</sup>

Paphos, Giolou-8720, Cyprus

**Offered at:** € 97,500

**Estate ID:** 75686

**Ref:** ba4818286

Total plot's-land's area: 3345 m<sup>2</sup>

Available from: 2024-10-27

Offered at: **97,50**0

Type: Residentia

""""Residential field, extending to about 3.345 sq.m. in total. Access to the field is via a Registered road. The asset is located approx. 200 m south-west of Giolou village centre The property falls within Zone H2, with a building coefficient of 90%, coverage of 50%, and permission for 2 floors (8.3m) of construction. Location Coordinates: 34.923524, 32.471021"""...

## **Estate on map:**