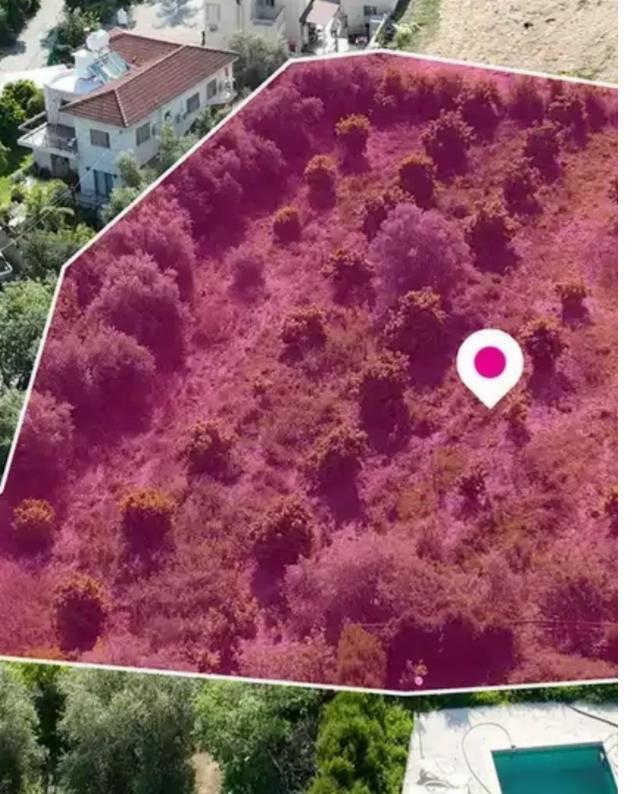

## Residential land 3345 m<sup>2</sup>

Paphos, Giolou-8720, Cyprus

**Offered at:** € 97,500

**Estate ID:** 75686

**Ref:** ba4818286

Total plot's-land's area: 3345 m<sup>2</sup>

Available from: 2024-10-27

Offered at: **97,50**0

Type: Residentia

""""Residential field, extending to about 3.345 sq.m. in total. Access to the field is via a Registered road. The asset is located approx. 200 m south-west of Giolou village centre The property falls within Zone H2, with a building coefficient of 90%, coverage of 50%, and permission for 2 floors (8.3m) of construction. Location Coordinates: 34.923524, 32.471021"""...

## **Estate on map:**