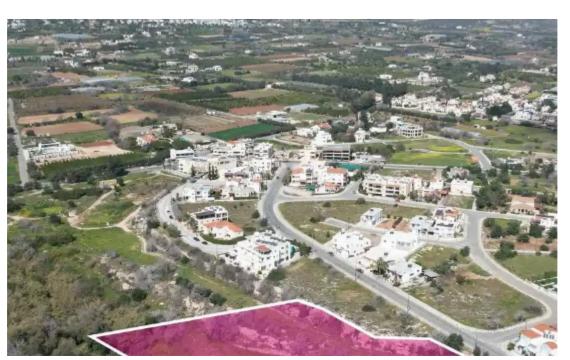

## Residential land 8473 m<sup>2</sup>

Paphos, Kissonerga-8574, Cyprus

**Offered at:** €225,000

**Estate ID:** 75687

**Ref:** ba5103377











Total plot's-land's area: 8473 m<sup>2</sup>



Available from: 2024-10-27



Offered at: 225,00



Type: Residentia

""""Residential/Agricultural field, extending to about 8.473 sq.m. in total. The property has a flat surface. Access to the field is via a registered road which is facing the southern side of the property, with total frontage of approximately 40m. The property falls within Zone ??9 and ??2. The surrounding Area of the asset is primarily residential.""""...

## **Estate on map:**