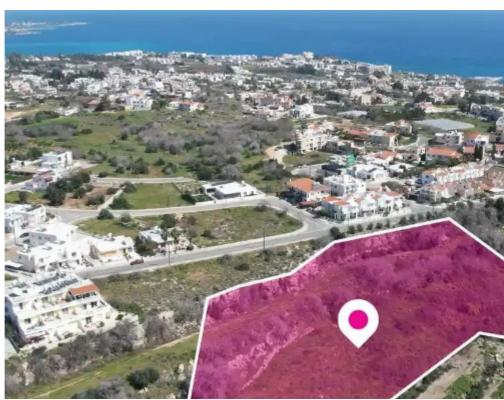

## Residential land 8473 m<sup>2</sup>

Paphos, Kissonerga-8574, Cyprus

**Offered at:** €225,000

**Estate ID:** 75687

**Ref:** ba5103377











Total plot's-land's area: 8473 m<sup>2</sup>



Available from: 2024-10-27



Offered at: 225,00



Type: Residentia

""""Residential/Agricultural field, extending to about 8.473 sq.m. in total. The property has a flat surface. Access to the field is via a registered road which is facing the southern side of the property, with total frontage of approximately 40m. The property falls within Zone ??9 and ??2. The surrounding Area of the asset is primarily residential.""""...

## **Estate on map:**