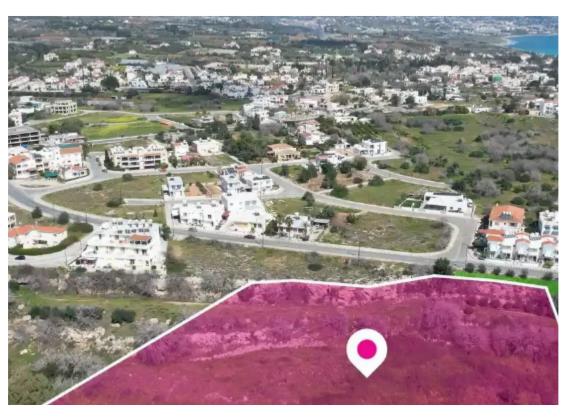

## Residential land 8473 m<sup>2</sup>

Paphos, Kissonerga-8574, Cyprus

**Offered at:** €225,000

**Estate ID:** 75687

**Ref:** ba5103377

Total plot's-land's area: 8473 m<sup>2</sup>

Available from: 2024-10-27

Offered at: 225,00

Type: Residentia

""""Residential/Agricultural field, extending to about 8.473 sq.m. in total. The property has a flat surface. Access to the field is via a registered road which is facing the southern side of the property, with total frontage of approximately 40m. The property falls within Zone ??9 and ??2. The surrounding Area of the asset is primarily residential.""""...