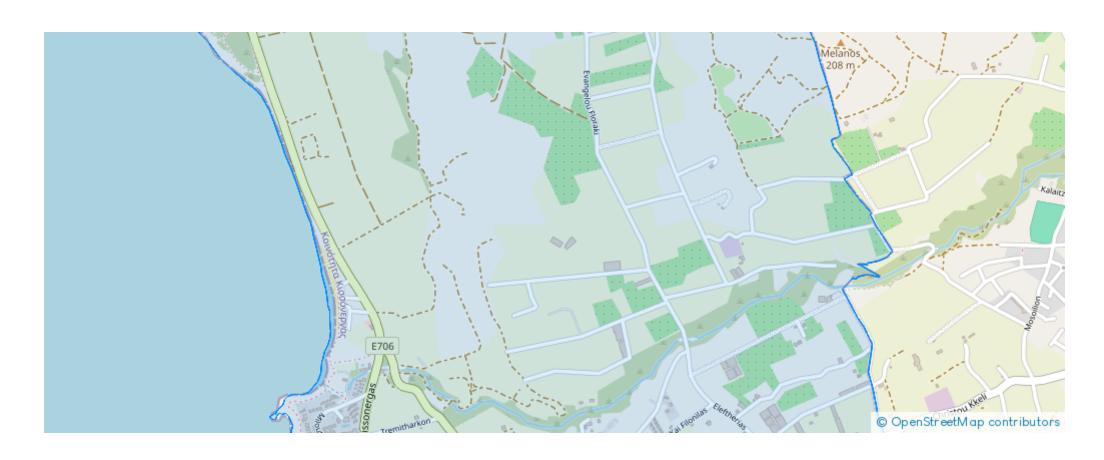

## Residential land 8473 m<sup>2</sup>

Paphos, Kissonerga-8574, Cyprus

**Offered at:** €225,000

**Estate ID:** 75687

**Ref:** ba5103377











Total plot's-land's area: 8473 m<sup>2</sup>



Available from: 2024-10-27



Offered at: 225,00



Type: Residentia

""""Residential/Agricultural field, extending to about 8.473 sq.m. in total. The property has a flat surface. Access to the field is via a registered road which is facing the southern side of the property, with total frontage of approximately 40m. The property falls within Zone ??9 and ??2. The surrounding Area of the asset is primarily residential.""""...

## **Estate on map:**