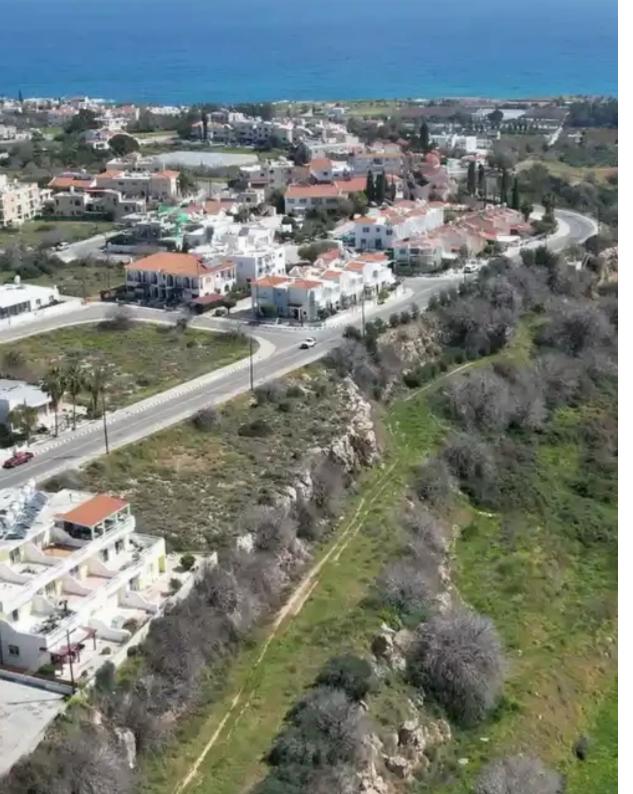

Offered at: 225,00

Type: Residentia

""""Residential/Agricultural field, extending to about 8.473 sq.m. in total. The property has a flat surface. Access to the field is via a registered road which is facing the southern side of the property, with total frontage of approximately 40m. The property falls within Zone ??9 and ??2. The surrounding Area of the asset is primarily residential.""""...