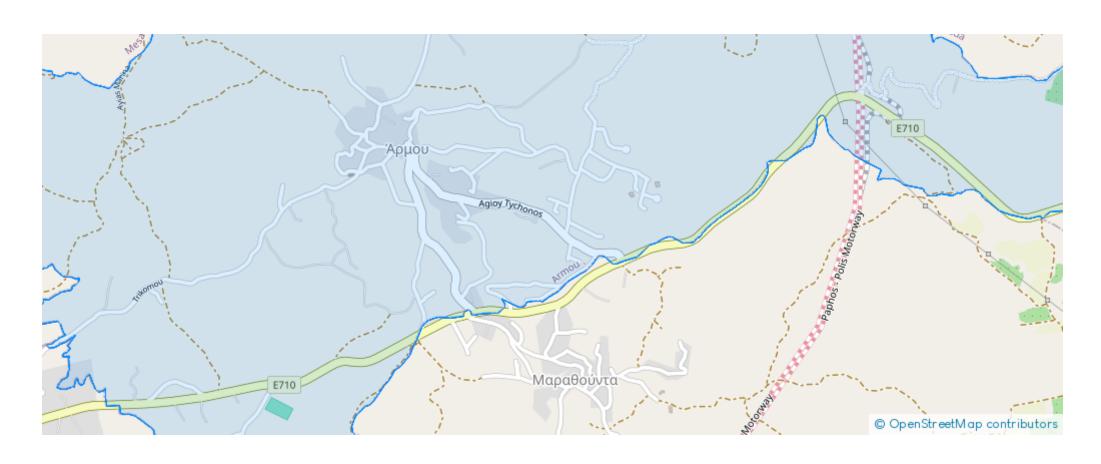

## Agricultural land 11706 m<sup>2</sup>

Paphos, Armou-8522, Cyprus

**Offered at:** €47,000

**Estate ID:** 75691

**Ref:** ba4801196











Total plot's-land's area: 11706 m²



Available from: 2024-10-27



Offered at: **47,000** 



Type: Agricultura

""""Agricultural field, extending to about 11.706 sq.m. in total. The asset is located approximately 900m south of Marathounta centre. The property falls within Zone ?3, with a building coefficient of 10%, coverage of 10%, and permission for 2 floors (8.3m) of construction. Location Coordinates:

34.785484, 32.478703""""...

## **Estate on map:**