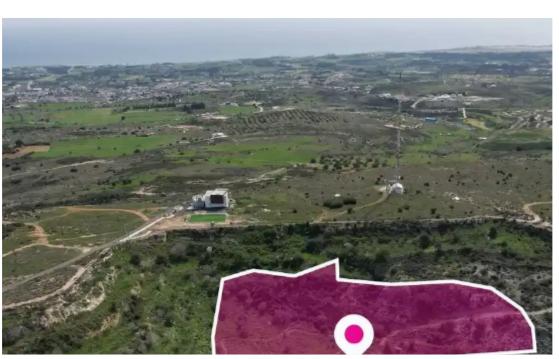

## Agricultural land 11706 m<sup>2</sup>

Paphos, Armou-8522, Cyprus

**Offered at:** €47,000

**Estate ID:** 75691

**Ref:** ba4801196

Total plot's-land's area: 11706 m²

Available from: 2024-10-27

Offered at: **47,000** 

Type: Agricultura

""""Agricultural field, extending to about 11.706 sq.m. in total. The asset is located approximately 900m south of Marathounta centre. The property falls within Zone ?3, with a building coefficient of 10%, coverage of 10%, and permission for 2 floors (8.3m) of construction. Location Coordinates:

34.785484, 32.478703""""...

## **Estate on map:**