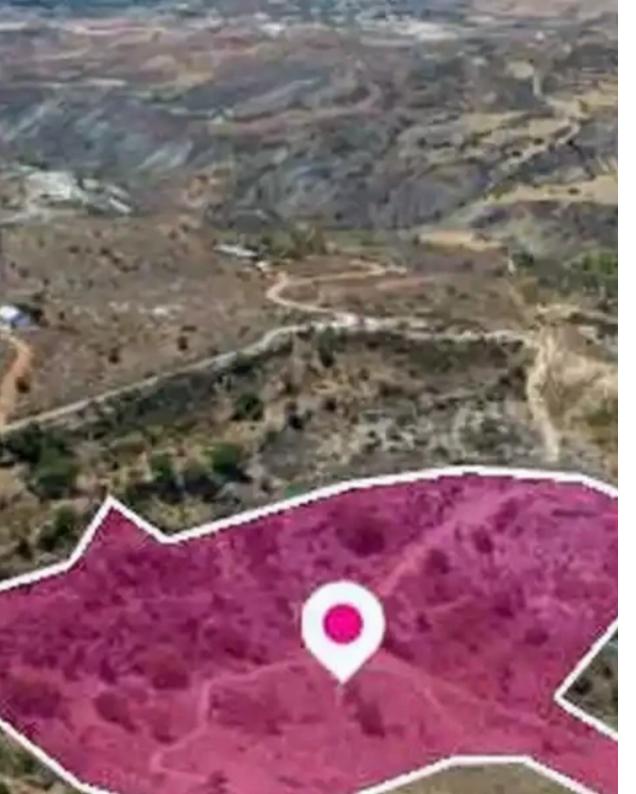

## Agricultural land 11706 m<sup>2</sup>

Paphos, Armou-8522, Cyprus

**Offered at:** €47,000

**Estate ID:** 75691

**Ref:** ba4801196

Total plot's-land's area: 11706 m²

Available from: 2024-10-27

Offered at: **47,000** 

Type: Agricultura

""""Agricultural field, extending to about 11.706 sq.m. in total. The asset is located approximately 900m south of Marathounta centre. The property falls within Zone ?3, with a building coefficient of 10%, coverage of 10%, and permission for 2 floors (8.3m) of construction. Location Coordinates:

34.785484, 32.478703""""...

## **Estate on map:**