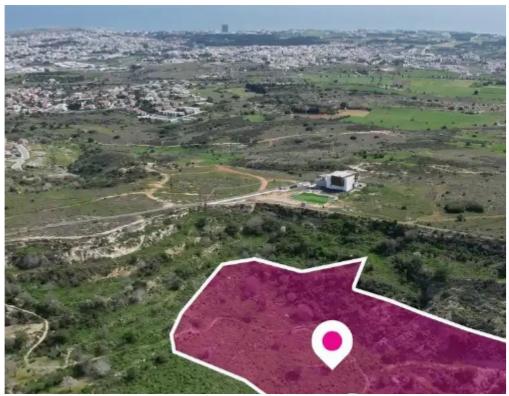

## Agricultural land 11706 m<sup>2</sup>

Paphos, Armou-8522, Cyprus

**Offered at:** €47,000

**Estate ID:** 75691

**Ref:** ba4801196

Total plot's-land's area: 11706 m²

Available from: 2024-10-27

Offered at: **47,000** 

Type: Agricultura

""""Agricultural field, extending to about 11.706 sq.m. in total. The asset is located approximately 900m south of Marathounta centre. The property falls within Zone ?3, with a building coefficient of 10%, coverage of 10%, and permission for 2 floors (8.3m) of construction. Location Coordinates:

34.785484, 32.478703""""...

## **Estate on map:**